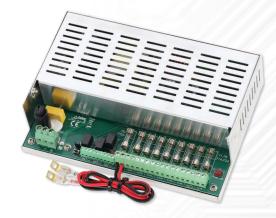

## PSDCG2

Buffer switch mode power supplies series 13,8VDC (Grade 1, 2) enclosed

## Features:

- compliance with standards
  - alarm system EN50131-6 for grades 1, 2 (Grade 1, 2);
    access control EN60839-11;
- selectable fuse (F1A ÷ F2A);
- fuse failure indication (optical and relay type technical output);
- enclosed modular switching power supply;
- dynamic battery test;
- protection against deep discharge of battery;
- technical outputs relay type
  - EPS technical output indicating AC power loss;
  - APS technical output of battery failure;
  - FPS technical output indicating fuse failure;
- "START" button safe, manual connection of power supply from battery without the presence of AC 230V voltage;
- possibility of selecting battery charging current;
- possibility of expansion with PKAZ168 optical signal module;
- possibility of mounting power supplies on TH35 rail (required DIN adapter).

| 222210 | Code           | Output<br>voltage | Total output<br>current with<br>charging | Number of<br>outputs | Battery<br>charging<br>current | DIN<br>adapters | Fuse type            | Technical<br>outputs | Dimensions<br>L×W×H<br>[+/- 2mm] |
|--------|----------------|-------------------|------------------------------------------|----------------------|--------------------------------|-----------------|----------------------|----------------------|----------------------------------|
|        | PSDCG2-12V4x1A |                   | 5A                                       | 4×1A                 | 0,5A / 1,0A                    | DIN4            | 1,0A<br>– glass fuse | 1                    | 200×120×48                       |
|        | PSDCG2-12V8x1A | 13,8VDC           | 10A                                      | 8×1A                 | 1A / 2A                        | DIN4            |                      | 1                    | 204×141×52                       |