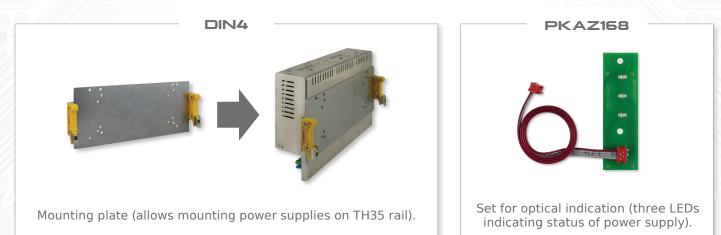

## Features:

- compliance with standards
  - alarm system EN50131-6 for grades 1, 2 (Grade 1, 2);
    access control EN60839-11;
- selectable fuse (F1A ÷ F2A);
- fuse failure indication (optical and relay type technical output);
- enclosed modular switching power supply;
- dynamic battery test;
- protection against deep discharge of battery;
- technical outputs relay type
  - EPS technical output indicating AC power loss;
  - APS technical output of battery failure;
  - FPS technical output indicating fuse failure;
- "START" button safe, manual connection of power supply from battery without the presence of AC 230V voltage;
- possibility of selecting battery charging current;
- possibility of expansion with PKAZ168 optical signal module;
- possibility of mounting power supplies on TH35 rail (required DIN adapter).

## ACCESSORIES:

Pulsar Siedlec 150 32-744 Lapczyca, Poland tel. +48 14 610 19 45 e-mail: sales@pulsar.pl www.pulsar.pl