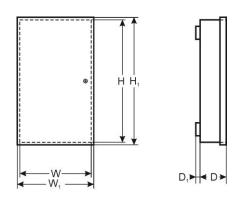

## 3. Technical parameters

| Enclosure: IP                          | IP20                                                                                                               |
|----------------------------------------|--------------------------------------------------------------------------------------------------------------------|
| Application                            | indoor                                                                                                             |
| Operating temperature                  | -10°C ÷ 40°C                                                                                                       |
| External dimensions of the enclosure   | W=175, H=277, D+D <sub>1</sub> =61+8 [+/- 2mm]                                                                     |
| External dimensions of the front panel | W <sub>1</sub> =180, H <sub>1</sub> =281 [+/- 2mm)                                                                 |
| Locking                                | Cylindrical screw x1                                                                                               |
| Net/Gross weight                       | 0,90 / 1,05 [kg]                                                                                                   |
| Finish                                 | DC01 sheet, thickness: 0,7mm; Corrosion protection<br>Color: RAL 9003 (white)                                      |
| Notes                                  | The enclosure includes a set of M3x4 screws<br>— 4 pieces and M4x4 screws - 4 pieces<br>Distance from the wall 8mm |