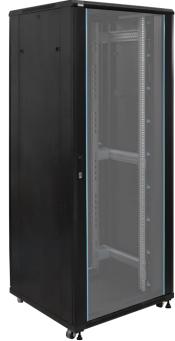

### 1. Intended use:

The RACK 19" cabinet enables integrating CCTV, AC, I&HAS, RTV, LAN, or other systems in medium and big companies. It is intended for devices manufactured in enclosures of the 19" standard. Due to the RACK cabinets, the devices are aesthetically mounted and protected against mechanical damage.

## 3. Structure of the RACK cabinet.