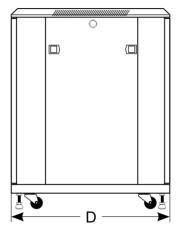

### 2. Specifications:

| SPECIFICATIONS          |                                                                                                                                                                                                                                                                                                                                                                                                                                                                                                                                                                                                                                                   |  |  |  |  |
|-------------------------|---------------------------------------------------------------------------------------------------------------------------------------------------------------------------------------------------------------------------------------------------------------------------------------------------------------------------------------------------------------------------------------------------------------------------------------------------------------------------------------------------------------------------------------------------------------------------------------------------------------------------------------------------|--|--|--|--|
| Mounting dimensions:    | W=19", H=42U, D=582mm                                                                                                                                                                                                                                                                                                                                                                                                                                                                                                                                                                                                                             |  |  |  |  |
| External dimensions:    | W=800, H=2055, D=800 [mm, +/-2]                                                                                                                                                                                                                                                                                                                                                                                                                                                                                                                                                                                                                   |  |  |  |  |
| Net/gross weight:       | 123 / 129 [kg]                                                                                                                                                                                                                                                                                                                                                                                                                                                                                                                                                                                                                                    |  |  |  |  |
| Materials:              | <ul> <li>RACK mounting rails: cold-rolled steel SPCC 2mm RAL 9004 - bolted</li> <li>horizontal mounting rails: cold-rolled steel SPCC 1,5mm - bolted</li> <li>frame: cold-rolled steel SPCC 1,2mm RAL 9004 - welded</li> <li>front door: 5mm toughened glass / SPCC 1,2mm RAL 9004 - hinged</li> <li>side panel: cold-rolled steel SPCC 1,2mm RAL 9004 - removable</li> <li>rear door: cold-rolled steel SPCC 1,2mm RAL 9004 - hinged</li> </ul>                                                                                                                                                                                                  |  |  |  |  |
| Static load:            | 1000 kg (with leveling feet)                                                                                                                                                                                                                                                                                                                                                                                                                                                                                                                                                                                                                      |  |  |  |  |
| Use:                    | inside, IP20                                                                                                                                                                                                                                                                                                                                                                                                                                                                                                                                                                                                                                      |  |  |  |  |
| Notes:                  | <ul> <li>adjustable distance between front and rear RACK rails</li> <li>ventilation holes in the top and bottom panel</li> <li>possible mounting of a fan unit in the top panels - RAWP (max. 3 pcs.)</li> <li>cable ducts in the top and bottom panel</li> <li>two cable management panels, vertical, mounted in front of cabinet</li> <li>4 casters without locks and 4 leveling feet included</li> <li>possible assembly of a 100mm high plinth - RAC188M</li> <li>lockable front door (2 keys in set)</li> <li>lockable rear door (2 keys in set)</li> <li>side panel - lock assembly possible - RAZB16</li> <li>ready-to-assemble</li> </ul> |  |  |  |  |
| Declarations, warranty: | RoHS, 12 months from the date of purchase                                                                                                                                                                                                                                                                                                                                                                                                                                                                                                                                                                                                         |  |  |  |  |