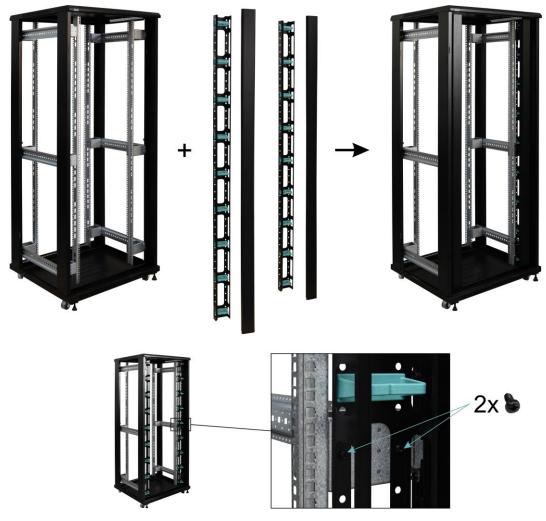

5.3) Place the RACK cabinet vertically and mount:

- Cable gland end cups (up and down) -screw 10mm (black) 12pcs
- side door distance screw 10mm 4pcs

5.4) Mount to frames (in front and back) cross profiles, distances and RACK profiles as shown below.