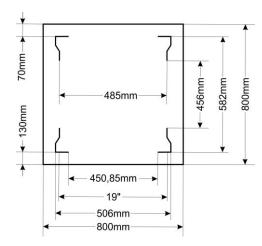

### 2. Specifications:

| SPECIFICATIONS          |                                                                                                                                                                                                                                                                                                                                                                                                                                                                                                                                                                                                                                                   |  |  |  |  |
|-------------------------|---------------------------------------------------------------------------------------------------------------------------------------------------------------------------------------------------------------------------------------------------------------------------------------------------------------------------------------------------------------------------------------------------------------------------------------------------------------------------------------------------------------------------------------------------------------------------------------------------------------------------------------------------|--|--|--|--|
| Mounting dimensions:    | W=19", H=42U, D=582mm                                                                                                                                                                                                                                                                                                                                                                                                                                                                                                                                                                                                                             |  |  |  |  |
| External dimensions:    | W=800, H=2055, D=800 [mm, +/-2]                                                                                                                                                                                                                                                                                                                                                                                                                                                                                                                                                                                                                   |  |  |  |  |
| Net/gross weight:       | 123 / 129 [kg]                                                                                                                                                                                                                                                                                                                                                                                                                                                                                                                                                                                                                                    |  |  |  |  |
| Materials:              | <ul> <li>RACK mounting rails: cold-rolled steel SPCC 2mm RAL 9004 - bolted</li> <li>horizontal mounting rails: cold-rolled steel SPCC 1,5mm - bolted</li> <li>frame: cold-rolled steel SPCC 1,2mm RAL 9004 - welded</li> <li>front door: 5mm toughened glass / SPCC 1,2mm RAL 9004 - hinged</li> <li>side panel: cold-rolled steel SPCC 1,2mm RAL 9004 - removable</li> <li>rear door: cold-rolled steel SPCC 1,2mm RAL 9004 - hinged</li> </ul>                                                                                                                                                                                                  |  |  |  |  |
| Static load:            | 1000 kg (with leveling feet)                                                                                                                                                                                                                                                                                                                                                                                                                                                                                                                                                                                                                      |  |  |  |  |
| Use:                    | inside, IP20                                                                                                                                                                                                                                                                                                                                                                                                                                                                                                                                                                                                                                      |  |  |  |  |
| Notes:                  | <ul> <li>adjustable distance between front and rear RACK rails</li> <li>ventilation holes in the top and bottom panel</li> <li>possible mounting of a fan unit in the top panels - RAWP (max. 3 pcs.)</li> <li>cable ducts in the top and bottom panel</li> <li>two cable management panels, vertical, mounted in front of cabinet</li> <li>4 casters without locks and 4 leveling feet included</li> <li>possible assembly of a 100mm high plinth - RAC188M</li> <li>lockable front door (2 keys in set)</li> <li>lockable rear door (2 keys in set)</li> <li>side panel - lock assembly possible - RAZB16</li> <li>ready-to-assemble</li> </ul> |  |  |  |  |
| Declarations, warranty: | RoHS, 12 months from the date of purchase                                                                                                                                                                                                                                                                                                                                                                                                                                                                                                                                                                                                         |  |  |  |  |