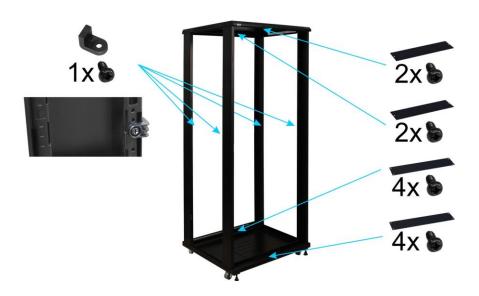

The free standing, ready-to-assemble RACK cabinet is delivered in 5 separate packages.

**5.1)** Place horizontally two RACK cabinet frames with both top and bottom plates. Pay attention to the grounding in the frame - as shown in the drawing

Top panel - lens

Bottom panel - back

Bottom panel - lens

**5.2)** Mount the top plate and bottom plate to the left and right frames of the RACK cabinet, respectively. Use M8x12 Head Cap Screws with M8 nuts (16pcs). Screw the cabinet **wheels** and **legs** to the bottom plate of the cabinet.