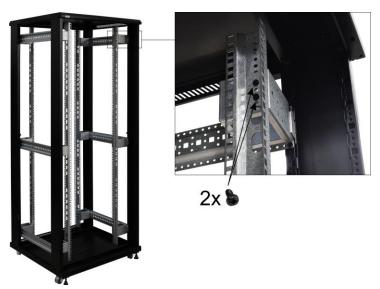

5.3) Place the RACK cabinet vertically and mount:

- Cable gland end cups (up and down) -screw 10mm (black) 12pcs
- side door distance screw 10mm 4pcs

5.4) Mount to frames (in front and back) cross profiles, distances and RACK profiles as shown below.