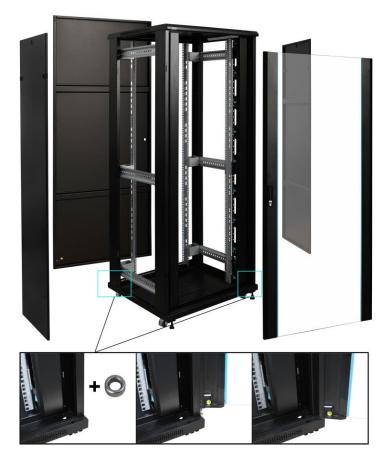

5.6) Installation of front, rear, and side doors

| <i>MANUFACTURER</i><br><b>Pulsar sp. j.</b><br>Siedlec 150, |  |
|-------------------------------------------------------------|--|
| 32-744 Łapczyca                                             |  |
| Tel. 14-610-19-40, Fax. 14-610-19-50                        |  |
| e-mail: <u>biuro@pulsar.pl</u> , <u>sales@pulsar.pl</u>     |  |
| http:// <u>www.pulsar.pl</u> , <u>www.zasilacze.pl</u>      |  |