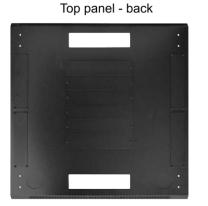

The free standing, ready-to-assemble RACK cabinet is delivered in 5 separate packages.

**5.1)** Place horizontally two RACK cabinet frames with both top and bottom plates. Pay attention to the grounding in the frame - as shown in the drawing

5.3) Place the RACK cabinet vertically and mount:

- Cable gland end cups (up and down) -screw 10mm (black) 12pcs
- side door distance screw 10mm 4pcs

5.4) Mount to frames (in front and back) cross profiles, distances and RACK profiles as shown below.