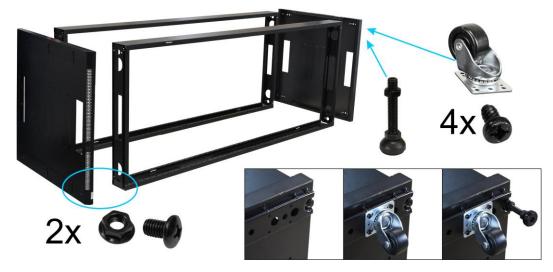

Top panel - lens

Bottom panel - back

Bottom panel - lens

**5.2)** Mount the top plate and bottom plate to the left and right frames of the RACK cabinet, respectively. Use M8x12 Head Cap Screws with M8 nuts (16pcs). Screw the cabinet **wheels** and **legs** to the bottom plate of the cabinet.