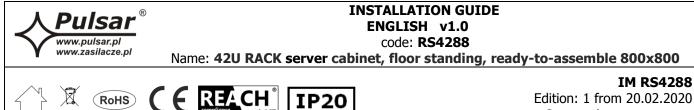

## 3. Structure of the RACK cabinet.

# 4. Components

| Nu<br>mb<br>er | Component                                 | Amou<br>nt | Foto                         | Nu<br>mb<br>er | Component                         | Amou<br>nt | Foto                                   |
|----------------|-------------------------------------------|------------|------------------------------|----------------|-----------------------------------|------------|----------------------------------------|
| 1              | Top panel                                 | 1 pcs.     |                              | 13             | Lock- rear<br>door RAZ25          | 1 pcs.     | 3                                      |
| 2              | Bottom panel                              | 1 pcs.     |                              | 14             | Side door<br>distance             | 4 pcs.     | 6                                      |
| 3              | Front doors                               | 1 pcs.     |                              | 15             | "2" wheel<br>without lock"        | 4 pcs.     |                                        |
| 4              | Rear door                                 | 1 pcs.     |                              | 16             | Leveling foot                     | 4 pcs.     | į                                      |
| 5              | Side panel                                | 2 pcs.     |                              | 17             | M8x12 Head<br>Cap Screw           | 16<br>pcs. |                                        |
|                | Cabinet                                   |            |                              | 18             | M8 nut                            | 16<br>pcs. | Ø                                      |
| 6              | frame                                     | 2 pcs.     |                              | 19             | 10mm<br>Phillips                  | 92         |                                        |
| 7              | Horizontal<br>rail                        | 6 pcs.     | Constant of the owner of the |                | screw                             | pcs.       |                                        |
| 8              | Distance                                  | 12<br>pcs. |                              | 20             | M5 nut,<br>spring<br>washer       | 2 pcs.     | 00000000000000000000000000000000000000 |
| 9              | RACK 19"<br>42U rail                      | 4 pcs.     |                              | 21             | Spacer for<br>front/rear<br>doors | 2 pcs.     | 0                                      |
| 10             | Cable<br>management<br>panel,<br>vertical | 2 pcs.     | and the second second        | 22             | M6x12<br>Phillips<br>screw        | 40<br>pcs. |                                        |
| 11             | Cable gland<br>end cup<br>(upper)         | 2 pcs.     |                              | 23             | M6 nut<br>("cage nut")            | 40<br>pcs. |                                        |
| 12             | Cable gland<br>end cup<br>(lower)         | 2 pcs.     |                              | 24             | Cross /<br>hexagon<br>wrench      | 1 pcs.     |                                        |