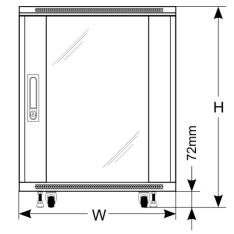

### 2. Specifications:

| SPECIFICATIONS          |                                                                                                                                                                                                                                                                                                                                                                                                                                                                                                                                                                                                                                                   |  |  |  |  |
|-------------------------|---------------------------------------------------------------------------------------------------------------------------------------------------------------------------------------------------------------------------------------------------------------------------------------------------------------------------------------------------------------------------------------------------------------------------------------------------------------------------------------------------------------------------------------------------------------------------------------------------------------------------------------------------|--|--|--|--|
| Mounting dimensions:    | W=19", H=42U, D=582mm                                                                                                                                                                                                                                                                                                                                                                                                                                                                                                                                                                                                                             |  |  |  |  |
| External dimensions:    | W=800, H=2055, D=800 [mm, +/-2]                                                                                                                                                                                                                                                                                                                                                                                                                                                                                                                                                                                                                   |  |  |  |  |
| Net/gross weight:       | 123 / 129 [kg]                                                                                                                                                                                                                                                                                                                                                                                                                                                                                                                                                                                                                                    |  |  |  |  |
| Materials:              | <ul> <li>RACK mounting rails: cold-rolled steel SPCC 2mm RAL 9004 - bolted</li> <li>horizontal mounting rails: cold-rolled steel SPCC 1,5mm - bolted</li> <li>frame: cold-rolled steel SPCC 1,2mm RAL 9004 - welded</li> <li>front door: 5mm toughened glass / SPCC 1,2mm RAL 9004 - hinged</li> <li>side panel: cold-rolled steel SPCC 1,2mm RAL 9004 - removable</li> <li>rear door: cold-rolled steel SPCC 1,2mm RAL 9004 - hinged</li> </ul>                                                                                                                                                                                                  |  |  |  |  |
| Static load:            | 1000 kg (with leveling feet)                                                                                                                                                                                                                                                                                                                                                                                                                                                                                                                                                                                                                      |  |  |  |  |
| Use:                    | inside, IP20                                                                                                                                                                                                                                                                                                                                                                                                                                                                                                                                                                                                                                      |  |  |  |  |
| Notes:                  | <ul> <li>adjustable distance between front and rear RACK rails</li> <li>ventilation holes in the top and bottom panel</li> <li>possible mounting of a fan unit in the top panels - RAWP (max. 3 pcs.)</li> <li>cable ducts in the top and bottom panel</li> <li>two cable management panels, vertical, mounted in front of cabinet</li> <li>4 casters without locks and 4 leveling feet included</li> <li>possible assembly of a 100mm high plinth - RAC188M</li> <li>lockable front door (2 keys in set)</li> <li>lockable rear door (2 keys in set)</li> <li>side panel - lock assembly possible - RAZB16</li> <li>ready-to-assemble</li> </ul> |  |  |  |  |
| Declarations, warranty: | RoHS, 12 months from the date of purchase                                                                                                                                                                                                                                                                                                                                                                                                                                                                                                                                                                                                         |  |  |  |  |