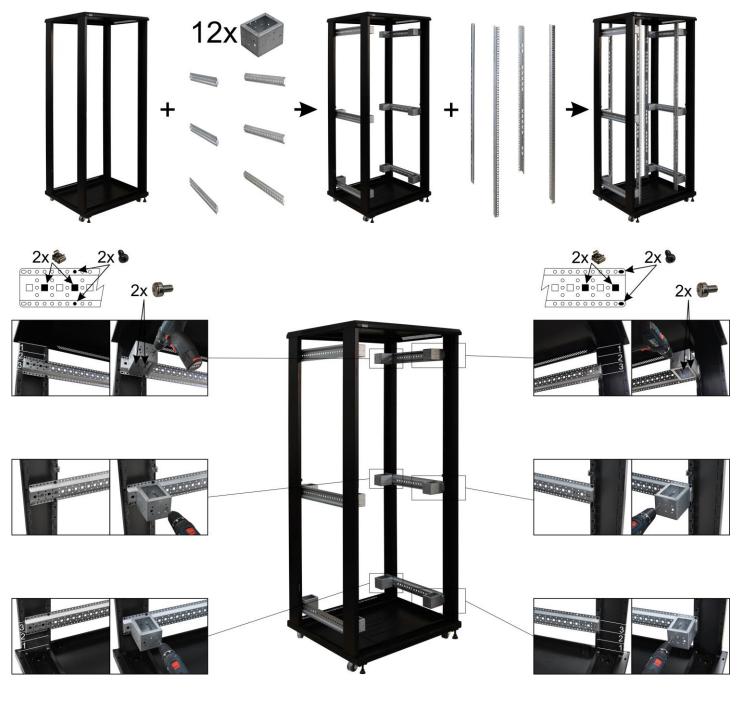

5.3) Place the RACK cabinet vertically and mount:

- Cable gland end cups (up and down) -screw 10mm (black) 12pcs
- side door distance screw 10mm 4pcs

5.4) Mount to frames (in front and back) cross profiles, distances and RACK profiles as shown below.