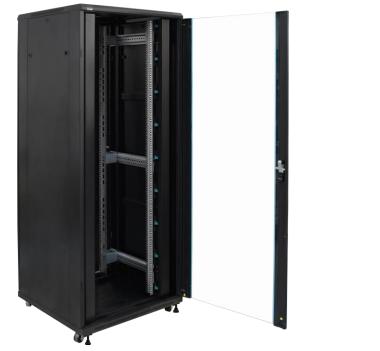

5.6) Installation of front, rear, and side doors

| <i>MANUFACTURER</i><br><b>Pulsar sp. j.</b><br>Siedlec 150, |  |
|-------------------------------------------------------------|--|
| 32-744 Łapczyca                                             |  |
| Tel. 14-610-19-40, Fax. 14-610-19-50                        |  |
| e-mail: <u>biuro@pulsar.pl</u> , <u>sales@pulsar.pl</u>     |  |
| http:// <u>www.pulsar.pl</u> , <u>www.zasilacze.pl</u>      |  |