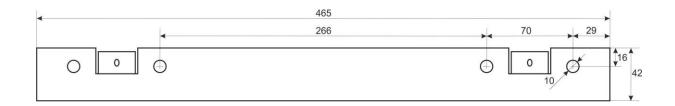

## 5. RACK 19" profiles- change of spacing

**6. Assembly of RACK cabinet**Choose appropriate mounting pins depending on type of substrate.