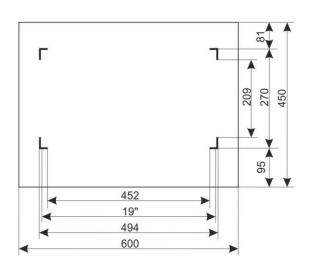

### 2. Specifications:

| SPECIFICATIONS          |                                                                                                                                                                                                                                                                                                                                                                                                                           |  |  |  |
|-------------------------|---------------------------------------------------------------------------------------------------------------------------------------------------------------------------------------------------------------------------------------------------------------------------------------------------------------------------------------------------------------------------------------------------------------------------|--|--|--|
| Mounting dimensions:    | W=19", H=12U, D=270mm                                                                                                                                                                                                                                                                                                                                                                                                     |  |  |  |
| External dimensions:    | W=600, H=636, D=450 [mm, +/-2]                                                                                                                                                                                                                                                                                                                                                                                            |  |  |  |
| Net/gross weight:       | 23 / 24,5 [kg]                                                                                                                                                                                                                                                                                                                                                                                                            |  |  |  |
| Materials:              | - RACK mounting rails: cold-rolled steel SPCC 1,5mm - mounting plate: cold-rolled steel SPCC 1,5mm - cabinet: cold-rolled steel SPCC 1,2mm RAL 9004 - front door: 5mm toughened glass / SPCC 1,2mm RAL 9004 - side panels: cold-rolled steel SPCC 1,2mm RAL 9004                                                                                                                                                          |  |  |  |
| Static load:            | 70 kg                                                                                                                                                                                                                                                                                                                                                                                                                     |  |  |  |
| Use:                    | inside, IP20                                                                                                                                                                                                                                                                                                                                                                                                              |  |  |  |
| Notes:                  | - adjustable distance between front and rear RACK rails (range - see point 5) - ventilation holes in the top panel (2 x 105x105mm - mounting dimensions) - cable ducts in the top and bottom panel (340x54mm) - lockable front door – repeatable code (2 keys included) - possibility of reverse front door – opening left/right - side panels - lock assembly possible - RAZB16 (additional equipment) - fully assembled |  |  |  |
| Declarations, warranty: | RoHS, 12 months from the date of purchase                                                                                                                                                                                                                                                                                                                                                                                 |  |  |  |