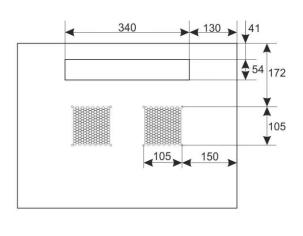

### 2. Specifications:

| SPECIFICATIONS          |                                                                                                                                                                                                                                                                                                                                                                                                                           |  |  |  |
|-------------------------|---------------------------------------------------------------------------------------------------------------------------------------------------------------------------------------------------------------------------------------------------------------------------------------------------------------------------------------------------------------------------------------------------------------------------|--|--|--|
| Mounting dimensions:    | W=19", H=12U, D=270mm                                                                                                                                                                                                                                                                                                                                                                                                     |  |  |  |
| External dimensions:    | W=600, H=636, D=450 [mm, +/-2]                                                                                                                                                                                                                                                                                                                                                                                            |  |  |  |
| Net/gross weight:       | 23 / 24,5 [kg]                                                                                                                                                                                                                                                                                                                                                                                                            |  |  |  |
| Materials:              | - RACK mounting rails: cold-rolled steel SPCC 1,5mm - mounting plate: cold-rolled steel SPCC 1,5mm - cabinet: cold-rolled steel SPCC 1,2mm RAL 9004 - front door: 5mm toughened glass / SPCC 1,2mm RAL 9004 - side panels: cold-rolled steel SPCC 1,2mm RAL 9004                                                                                                                                                          |  |  |  |
| Static load:            | 70 kg                                                                                                                                                                                                                                                                                                                                                                                                                     |  |  |  |
| Use:                    | inside, IP20                                                                                                                                                                                                                                                                                                                                                                                                              |  |  |  |
| Notes:                  | - adjustable distance between front and rear RACK rails (range - see point 5) - ventilation holes in the top panel (2 x 105x105mm - mounting dimensions) - cable ducts in the top and bottom panel (340x54mm) - lockable front door – repeatable code (2 keys included) - possibility of reverse front door – opening left/right - side panels - lock assembly possible - RAZB16 (additional equipment) - fully assembled |  |  |  |
| Declarations, warranty: | RoHS, 12 months from the date of purchase                                                                                                                                                                                                                                                                                                                                                                                 |  |  |  |