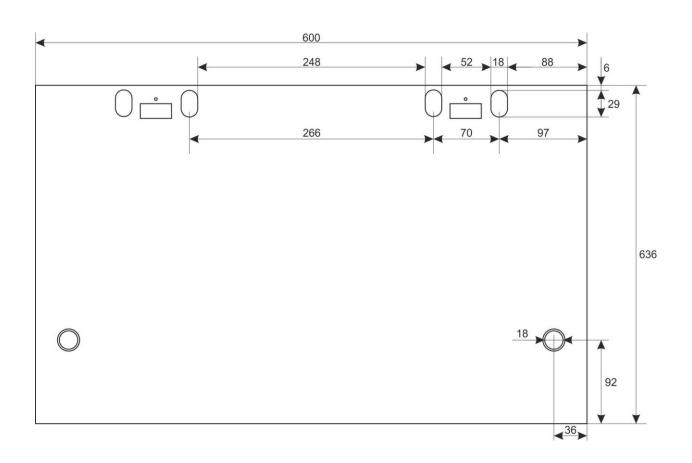

## 5. RACK 19" profiles- change of spacing

**6. Assembly of RACK cabinet**Choose appropriate mounting pins depending on type of substrate.