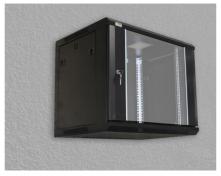

## INSTALLATION GUIDE ENGLISH v1.1

code: **RW1264** 

Name: 12U RACK cabinet, wall mounted, fully assembled 600x450

**IM RW1264** 

Edition: 3 from 09.10.2019 Supersedes: 2 from 07.06.2019

#### 1. Intended use:

The RACK 19" cabinet enables integrating CCTV, AC, I&HAS, RTV, LAN, or other systems in small companies or households. It is intended for devices manufactured in enclosures of the 19" standard. Due to the RACK cabinets, the devices are aesthetically mounted and protected against mechanical damage.

### 2. Specifications:

| SPECIFICATIONS          |                                                                                                                                                                                                                                                                                                                                                                                                                           |  |  |  |
|-------------------------|---------------------------------------------------------------------------------------------------------------------------------------------------------------------------------------------------------------------------------------------------------------------------------------------------------------------------------------------------------------------------------------------------------------------------|--|--|--|
| Mounting dimensions:    | W=19", H=12U, D=270mm                                                                                                                                                                                                                                                                                                                                                                                                     |  |  |  |
| External dimensions:    | W=600, H=636, D=450 [mm, +/-2]                                                                                                                                                                                                                                                                                                                                                                                            |  |  |  |
| Net/gross weight:       | 23 / 24,5 [kg]                                                                                                                                                                                                                                                                                                                                                                                                            |  |  |  |
| Materials:              | - RACK mounting rails: cold-rolled steel SPCC 1,5mm - mounting plate: cold-rolled steel SPCC 1,5mm - cabinet: cold-rolled steel SPCC 1,2mm RAL 9004 - front door: 5mm toughened glass / SPCC 1,2mm RAL 9004 - side panels: cold-rolled steel SPCC 1,2mm RAL 9004                                                                                                                                                          |  |  |  |
| Static load:            | 70 kg                                                                                                                                                                                                                                                                                                                                                                                                                     |  |  |  |
| Use:                    | inside, IP20                                                                                                                                                                                                                                                                                                                                                                                                              |  |  |  |
| Notes:                  | - adjustable distance between front and rear RACK rails (range - see point 5) - ventilation holes in the top panel (2 x 105x105mm - mounting dimensions) - cable ducts in the top and bottom panel (340x54mm) - lockable front door – repeatable code (2 keys included) - possibility of reverse front door – opening left/right - side panels - lock assembly possible - RAZB16 (additional equipment) - fully assembled |  |  |  |
| Declarations, warranty: | RoHS, 12 months from the date of purchase                                                                                                                                                                                                                                                                                                                                                                                 |  |  |  |