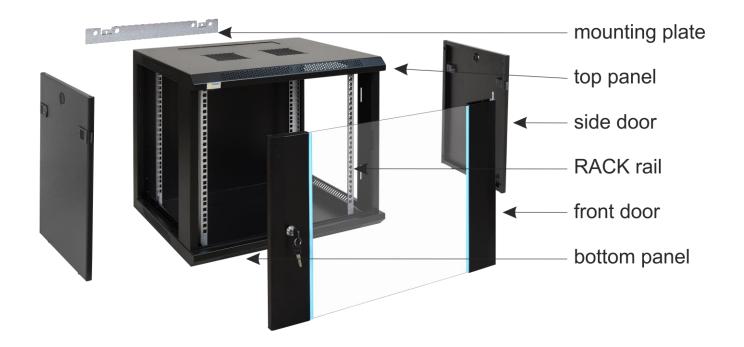

#### 3. Structure of the cabinet.

EN

## 4. Components

| Num<br>ber | Component                   | Amou<br>nt | Foto | Num<br>ber | Component                  | Amou<br>nt | Foto |
|------------|-----------------------------|------------|------|------------|----------------------------|------------|------|
| 1          | RACK cabinet                | 1 pcs      |      | 4          | M6x12<br>Phillips<br>screw | 12 pcs     |      |
| 2          | mounting plate              | 1 pcs      | 101  | 5          | M6 nut<br>("cage nut")     | 12 pcs     |      |
| 3          | M5 nut,<br>spring<br>washer | 2 pcs      |      | 6          | Cross and hex screwdriver  | 1 pcs      | ~    |