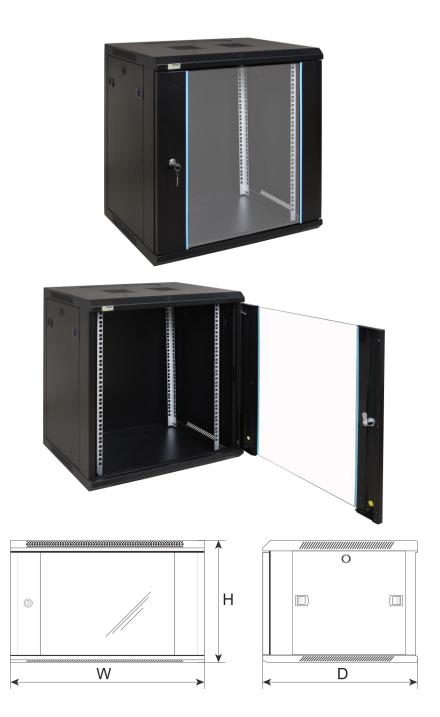

### 2. Specifications:

| SPECIFICATIONS          |                                                                                                                                                                                                                                                                                                                                                                                                                           |  |  |  |
|-------------------------|---------------------------------------------------------------------------------------------------------------------------------------------------------------------------------------------------------------------------------------------------------------------------------------------------------------------------------------------------------------------------------------------------------------------------|--|--|--|
| Mounting dimensions:    | W=19", H=12U, D=270mm                                                                                                                                                                                                                                                                                                                                                                                                     |  |  |  |
| External dimensions:    | W=600, H=636, D=450 [mm, +/-2]                                                                                                                                                                                                                                                                                                                                                                                            |  |  |  |
| Net/gross weight:       | 23 / 24,5 [kg]                                                                                                                                                                                                                                                                                                                                                                                                            |  |  |  |
| Materials:              | - RACK mounting rails: cold-rolled steel SPCC 1,5mm - mounting plate: cold-rolled steel SPCC 1,5mm - cabinet: cold-rolled steel SPCC 1,2mm RAL 9004 - front door: 5mm toughened glass / SPCC 1,2mm RAL 9004 - side panels: cold-rolled steel SPCC 1,2mm RAL 9004                                                                                                                                                          |  |  |  |
| Static load:            | 70 kg                                                                                                                                                                                                                                                                                                                                                                                                                     |  |  |  |
| Use:                    | inside, IP20                                                                                                                                                                                                                                                                                                                                                                                                              |  |  |  |
| Notes:                  | - adjustable distance between front and rear RACK rails (range - see point 5) - ventilation holes in the top panel (2 x 105x105mm - mounting dimensions) - cable ducts in the top and bottom panel (340x54mm) - lockable front door – repeatable code (2 keys included) - possibility of reverse front door – opening left/right - side panels - lock assembly possible - RAZB16 (additional equipment) - fully assembled |  |  |  |
| Declarations, warranty: | RoHS, 12 months from the date of purchase                                                                                                                                                                                                                                                                                                                                                                                 |  |  |  |

#### 3. Structure of the cabinet.

EN