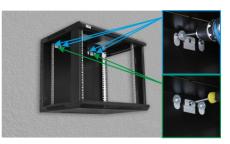

## 5. RACK 19" profiles- change of spacing

**6. Assembly of RACK cabinet**Choose appropriate mounting pins depending on type of substrate.