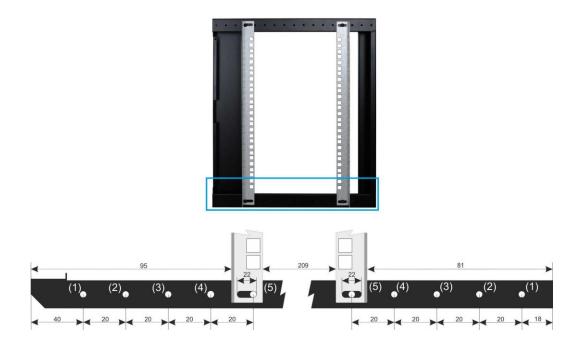

## 5. RACK 19" profiles- change of spacing

**6. Assembly of RACK cabinet**Choose appropriate mounting pins depending on type of substrate.