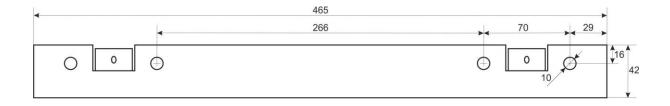

#### 2. Specifications:

| SPECIFICATIONS          |                                                                                                                                                                                                                                                                                                                                                                                                                                                                                       |  |  |  |  |
|-------------------------|---------------------------------------------------------------------------------------------------------------------------------------------------------------------------------------------------------------------------------------------------------------------------------------------------------------------------------------------------------------------------------------------------------------------------------------------------------------------------------------|--|--|--|--|
| Mounting dimensions:    | W=19", H=12U, D=354mm                                                                                                                                                                                                                                                                                                                                                                                                                                                                 |  |  |  |  |
| External dimensions:    | W=600, H=636, D=600 [mm, +/-2]                                                                                                                                                                                                                                                                                                                                                                                                                                                        |  |  |  |  |
| Net/gross weight:       | 26,5 / 28 [kg]                                                                                                                                                                                                                                                                                                                                                                                                                                                                        |  |  |  |  |
|                         | - RACK mounting rails: cold-rolled steel SPCC 1,5mm                                                                                                                                                                                                                                                                                                                                                                                                                                   |  |  |  |  |
|                         | - mounting plate: cold-rolled steel SPCC 1,5mm                                                                                                                                                                                                                                                                                                                                                                                                                                        |  |  |  |  |
| Materials:              | - cabinet: cold-rolled steel SPCC 1,2mm RAL 9004                                                                                                                                                                                                                                                                                                                                                                                                                                      |  |  |  |  |
|                         | - front door: 5mm toughened glass / SPCC 1,2mm RAL 9004                                                                                                                                                                                                                                                                                                                                                                                                                               |  |  |  |  |
|                         | - side panels: cold-rolled steel SPCC 1,2mm RAL 9004                                                                                                                                                                                                                                                                                                                                                                                                                                  |  |  |  |  |
| Static load:            | 70 kg                                                                                                                                                                                                                                                                                                                                                                                                                                                                                 |  |  |  |  |
| Use:                    | inside, IP20                                                                                                                                                                                                                                                                                                                                                                                                                                                                          |  |  |  |  |
| Notes:                  | <ul> <li>adjustable distance between front and rear RACK rails (range - see point 5)</li> <li>ventilation holes in the top panel (2 x 105x105mm - mounting dimensions)</li> <li>cable ducts in the top and bottom panel (340x54mm)</li> <li>lockable front door – repeatable code (2 keys included)</li> <li>possibility of reverse front door – opening left/right</li> <li>side panels - lock assembly possible - RAZB16 (additional equipment)</li> <li>fully assembled</li> </ul> |  |  |  |  |
| Declarations, warranty: | RoHS, 12 months from the date of purchase                                                                                                                                                                                                                                                                                                                                                                                                                                             |  |  |  |  |