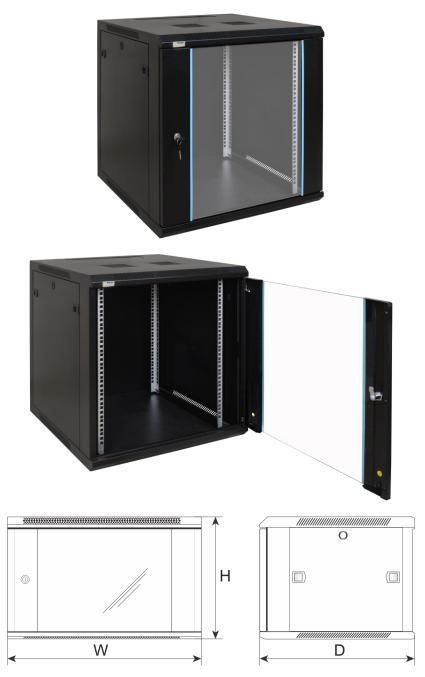

#### 2. Specifications:

| SPECIFICATIONS          |                                                                                                                                                                                                                                                                                                                                                                                                                                                                                       |  |  |  |  |
|-------------------------|---------------------------------------------------------------------------------------------------------------------------------------------------------------------------------------------------------------------------------------------------------------------------------------------------------------------------------------------------------------------------------------------------------------------------------------------------------------------------------------|--|--|--|--|
| Mounting dimensions:    | W=19", H=12U, D=354mm                                                                                                                                                                                                                                                                                                                                                                                                                                                                 |  |  |  |  |
| External dimensions:    | W=600, H=636, D=600 [mm, +/-2]                                                                                                                                                                                                                                                                                                                                                                                                                                                        |  |  |  |  |
| Net/gross weight:       | 26,5 / 28 [kg]                                                                                                                                                                                                                                                                                                                                                                                                                                                                        |  |  |  |  |
|                         | - RACK mounting rails: cold-rolled steel SPCC 1,5mm                                                                                                                                                                                                                                                                                                                                                                                                                                   |  |  |  |  |
|                         | - mounting plate: cold-rolled steel SPCC 1,5mm                                                                                                                                                                                                                                                                                                                                                                                                                                        |  |  |  |  |
| Materials:              | - cabinet: cold-rolled steel SPCC 1,2mm RAL 9004                                                                                                                                                                                                                                                                                                                                                                                                                                      |  |  |  |  |
|                         | - front door: 5mm toughened glass / SPCC 1,2mm RAL 9004                                                                                                                                                                                                                                                                                                                                                                                                                               |  |  |  |  |
|                         | - side panels: cold-rolled steel SPCC 1,2mm RAL 9004                                                                                                                                                                                                                                                                                                                                                                                                                                  |  |  |  |  |
| Static load:            | 70 kg                                                                                                                                                                                                                                                                                                                                                                                                                                                                                 |  |  |  |  |
| Use:                    | inside, IP20                                                                                                                                                                                                                                                                                                                                                                                                                                                                          |  |  |  |  |
| Notes:                  | <ul> <li>adjustable distance between front and rear RACK rails (range - see point 5)</li> <li>ventilation holes in the top panel (2 x 105x105mm - mounting dimensions)</li> <li>cable ducts in the top and bottom panel (340x54mm)</li> <li>lockable front door – repeatable code (2 keys included)</li> <li>possibility of reverse front door – opening left/right</li> <li>side panels - lock assembly possible - RAZB16 (additional equipment)</li> <li>fully assembled</li> </ul> |  |  |  |  |
| Declarations, warranty: | RoHS, 12 months from the date of purchase                                                                                                                                                                                                                                                                                                                                                                                                                                             |  |  |  |  |

### 3. Structure of the cabinet.