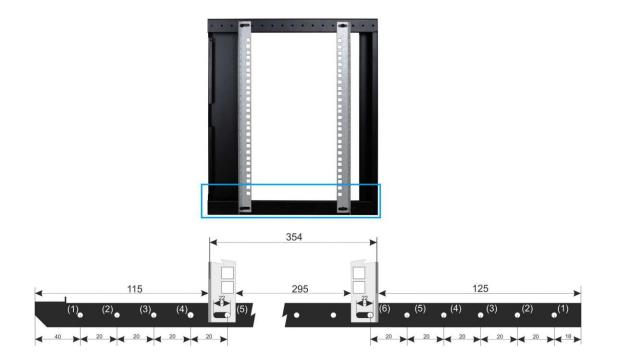

# 5. RACK 19" profiles- change of spacing

6. Assembly of RACK cabinet Choose appropriate mounting pins depending on type of substrate.

| MANUFACTURER<br>Pulsar sp. j.                           |
|---------------------------------------------------------|
| Siedlec 150                                             |
| 32-744 Łapczyca, Poland                                 |
| Tel. 14-610-19-40, Fax. 14-610-19-50                    |
| e-mail: <u>biuro@pulsar.pl</u> , <u>sales@pulsar.pl</u> |
| http:// www.pulsar.pl, www.zasilacze.pl                 |