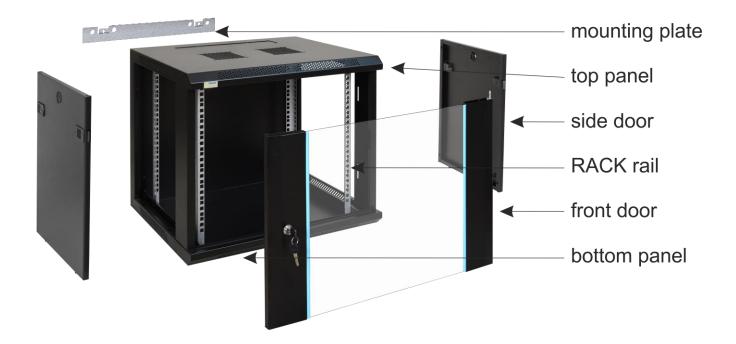

<li>lockable front door – repeatable code (2 keys included)</li> <li>possibility of reverse front door – opening left/right</li> <li>side panels - lock assembly possible - RAZB16 (additional equipment)</li> <li>fully assembled</li> </ul> |  |  |  |  |
| Declarations, warranty: | RoHS, 12 months from the date of purchase                                                                                                                                                                                                                                                                                                                                                                                                                                             |  |  |  |  |

### 3. Structure of the cabinet.







## 4. Components

| Num<br>ber | Component                   | Amou<br>nt | Foto    | Num<br>ber | Component                       | Amou<br>nt | Foto         |
|------------|-----------------------------|------------|---------|------------|---------------------------------|------------|--------------|
| 1          | RACK<br>cabinet             | 1 pcs      |         | 4          | M6x12<br>Phillips<br>screw      | 12 pcs     |              |
| 2          | mounting<br>plate           | 1 pcs      | Dat Pat | 5          | M6 nut<br>("cage nut")          | 12 pcs     | Ø            |
| 3          | M5 nut,<br>spring<br>washer | 2 pcs      |         | 6          | Cross and<br>hex<br>screwdriver | 1 pcs      | $\mathbf{r}$ |

# 5. RACK 19" profiles- change of spacing





6. Assembly o