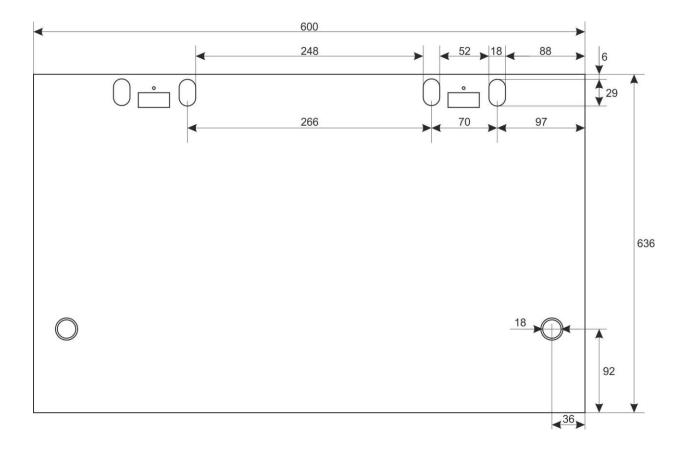

#### 2. Specifications:

| SPECIFICATIONS          |                                                                                                                                                                                                                                                                                                                                                                                                                                                                                       |  |  |  |  |
|-------------------------|---------------------------------------------------------------------------------------------------------------------------------------------------------------------------------------------------------------------------------------------------------------------------------------------------------------------------------------------------------------------------------------------------------------------------------------------------------------------------------------|--|--|--|--|
| Mounting dimensions:    | W=19", H=12U, D=354mm                                                                                                                                                                                                                                                                                                                                                                                                                                                                 |  |  |  |  |
| External dimensions:    | W=600, H=636, D=600 [mm, +/-2]                                                                                                                                                                                                                                                                                                                                                                                                                                                        |  |  |  |  |
| Net/gross weight:       | 26,5 / 28 [kg]                                                                                                                                                                                                                                                                                                                                                                                                                                                                        |  |  |  |  |
|                         | - RACK mounting rails: cold-rolled steel SPCC 1,5mm                                                                                                                                                                                                                                                                                                                                                                                                                                   |  |  |  |  |
|                         | - mounting plate: cold-rolled steel SPCC 1,5mm                                                                                                                                                                                                                                                                                                                                                                                                                                        |  |  |  |  |
| Materials:              | - cabinet: cold-rolled steel SPCC 1,2mm RAL 9004                                                                                                                                                                                                                                                                                                                                                                                                                                      |  |  |  |  |
|                         | - front door: 5mm toughened glass / SPCC 1,2mm RAL 9004                                                                                                                                                                                                                                                                                                                                                                                                                               |  |  |  |  |
|                         | - side panels: cold-rolled steel SPCC 1,2mm RAL 9004                                                                                                                                                                                                                                                                                                                                                                                                                                  |  |  |  |  |
| Static load:            | 70 kg                                                                                                                                                                                                                                                                                                                                                                                                                                                                                 |  |  |  |  |
| Use:                    | inside, IP20                                                                                                                                                                                                                                                                                                                                                                                                                                                                          |  |  |  |  |
| Notes:                  | <ul> <li>adjustable distance between front and rear RACK rails (range - see point 5)</li> <li>ventilation holes in the top panel (2 x 105x105mm - mounting dimensions)</li> <li>cable ducts in the top and bottom panel (340x54mm)</li> <li>lockable front door – repeatable code (2 keys included)</li> <li>possibility of reverse front door – opening left/right</li> <li>side panels - lock assembly possible - RAZB16 (additional equipment)</li> <li>fully assembled</li> </ul> |  |  |  |  |
| Declarations, warranty: | RoHS, 12 months from the date of purchase                                                                                                                                                                                                                                                                                                                                                                                                                                             |  |  |  |  |