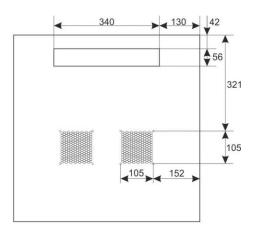

#### 2. Specifications:

| SPECIFICATIONS          |                                                                                                                                                                                                                                                                                                                                                                                                                                                                                       |  |  |  |  |
|-------------------------|---------------------------------------------------------------------------------------------------------------------------------------------------------------------------------------------------------------------------------------------------------------------------------------------------------------------------------------------------------------------------------------------------------------------------------------------------------------------------------------|--|--|--|--|
| Mounting dimensions:    | W=19", H=12U, D=354mm                                                                                                                                                                                                                                                                                                                                                                                                                                                                 |  |  |  |  |
| External dimensions:    | W=600, H=636, D=600 [mm, +/-2]                                                                                                                                                                                                                                                                                                                                                                                                                                                        |  |  |  |  |
| Net/gross weight:       | 26,5 / 28 [kg]                                                                                                                                                                                                                                                                                                                                                                                                                                                                        |  |  |  |  |
|                         | - RACK mounting rails: cold-rolled steel SPCC 1,5mm                                                                                                                                                                                                                                                                                                                                                                                                                                   |  |  |  |  |
|                         | - mounting plate: cold-rolled steel SPCC 1,5mm                                                                                                                                                                                                                                                                                                                                                                                                                                        |  |  |  |  |
| Materials:              | - cabinet: cold-rolled steel SPCC 1,2mm RAL 9004                                                                                                                                                                                                                                                                                                                                                                                                                                      |  |  |  |  |
|                         | - front door: 5mm toughened glass / SPCC 1,2mm RAL 9004                                                                                                                                                                                                                                                                                                                                                                                                                               |  |  |  |  |
|                         | - side panels: cold-rolled steel SPCC 1,2mm RAL 9004                                                                                                                                                                                                                                                                                                                                                                                                                                  |  |  |  |  |
| Static load:            | 70 kg                                                                                                                                                                                                                                                                                                                                                                                                                                                                                 |  |  |  |  |
| Use:                    | inside, IP20                                                                                                                                                                                                                                                                                                                                                                                                                                                                          |  |  |  |  |
| Notes:                  | <ul> <li>adjustable distance between front and rear RACK rails (range - see point 5)</li> <li>ventilation holes in the top panel (2 x 105x105mm - mounting dimensions)</li> <li>cable ducts in the top and bottom panel (340x54mm)</li> <li>lockable front door – repeatable code (2 keys included)</li> <li>possibility of reverse front door – opening left/right</li> <li>side panels - lock assembly possible - RAZB16 (additional equipment)</li> <li>fully assembled</li> </ul> |  |  |  |  |
| Declarations, warranty: | RoHS, 12 months from the date of purchase                                                                                                                                                                                                                                                                                                                                                                                                                                             |  |  |  |  |