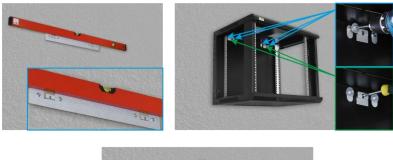

# 5. RACK 19" profiles- change of spacing

6. Assembly of RACK cabinet Choose appropriate mounting pins depending on type of substrate.

| MANUFACTURER<br>Pulsar sp. j.                           |
|---------------------------------------------------------|
| Siedlec 150                                             |
| 32-744 Łapczyca, Poland                                 |
| Tel. 14-610-19-40, Fax. 14-610-19-50                    |
| e-mail: <u>biuro@pulsar.pl</u> , <u>sales@pulsar.pl</u> |
| http:// www.pulsar.pl, www.zasilacze.pl                 |