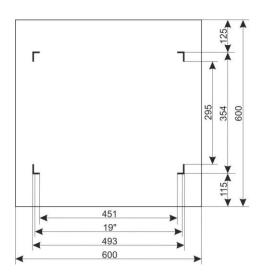

#### 2. Specifications:

| SPECIFICATIONS          |                                                                                                                                                                                                                                                                                                                                                                                                                                                                                       |  |  |  |  |
|-------------------------|---------------------------------------------------------------------------------------------------------------------------------------------------------------------------------------------------------------------------------------------------------------------------------------------------------------------------------------------------------------------------------------------------------------------------------------------------------------------------------------|--|--|--|--|
| Mounting dimensions:    | W=19", H=12U, D=354mm                                                                                                                                                                                                                                                                                                                                                                                                                                                                 |  |  |  |  |
| External dimensions:    | W=600, H=636, D=600 [mm, +/-2]                                                                                                                                                                                                                                                                                                                                                                                                                                                        |  |  |  |  |
| Net/gross weight:       | 26,5 / 28 [kg]                                                                                                                                                                                                                                                                                                                                                                                                                                                                        |  |  |  |  |
|                         | - RACK mounting rails: cold-rolled steel SPCC 1,5mm                                                                                                                                                                                                                                                                                                                                                                                                                                   |  |  |  |  |
|                         | - mounting plate: cold-rolled steel SPCC 1,5mm                                                                                                                                                                                                                                                                                                                                                                                                                                        |  |  |  |  |
| Materials:              | - cabinet: cold-rolled steel SPCC 1,2mm RAL 9004                                                                                                                                                                                                                                                                                                                                                                                                                                      |  |  |  |  |
|                         | - front door: 5mm toughened glass / SPCC 1,2mm RAL 9004                                                                                                                                                                                                                                                                                                                                                                                                                               |  |  |  |  |
|                         | - side panels: cold-rolled steel SPCC 1,2mm RAL 9004                                                                                                                                                                                                                                                                                                                                                                                                                                  |  |  |  |  |
| Static load:            | 70 kg                                                                                                                                                                                                                                                                                                                                                                                                                                                                                 |  |  |  |  |
| Use:                    | inside, IP20                                                                                                                                                                                                                                                                                                                                                                                                                                                                          |  |  |  |  |
| Notes:                  | <ul> <li>adjustable distance between front and rear RACK rails (range - see point 5)</li> <li>ventilation holes in the top panel (2 x 105x105mm - mounting dimensions)</li> <li>cable ducts in the top and bottom panel (340x54mm)</li> <li>lockable front door – repeatable code (2 keys included)</li> <li>possibility of reverse front door – opening left/right</li> <li>side panels - lock assembly possible - RAZB16 (additional equipment)</li> <li>fully assembled</li> </ul> |  |  |  |  |
| Declarations, warranty: | RoHS, 12 months from the date of purchase                                                                                                                                                                                                                                                                                                                                                                                                                                             |  |  |  |  |