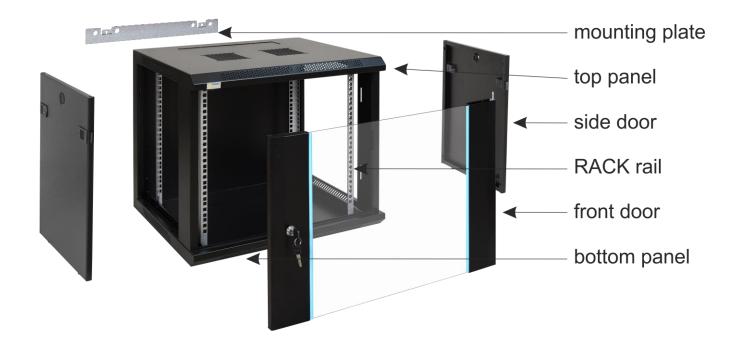

top panel (2 x 105x105mm - mounting dimensions) - cable ducts in the top and bottom panel (340x54mm) - lockable front door – repeatable code (2 keys included) - possibility of reverse front door – opening left/right - side panels - lock assembly possible - RAZB16 (additional equipment) - fully assembled |  |  |  |
| Declarations, warranty: | RoHS, 12 months from the date of purchase                                                                                                                                                                                                                                                                                                                                                                                 |  |  |  |

### 3. Structure of the cabinet.



EN





# 4. Components

| Num<br>ber | Component                   | Amou<br>nt | Foto | Num<br>ber | Component                  | Amou<br>nt | Foto |
|------------|-----------------------------|------------|------|------------|----------------------------|------------|------|
| 1          | RACK cabinet                | 1 pcs      |      | 4          | M6x12<br>Phillips<br>screw | 12 pcs     |      |
| 2          | mounting plate              | 1 pcs      | 101  | 5          | M6 nut<br>("cage nut")     | 12 pcs     |      |
| 3          | M5 nut,<br>spring<br>washer | 2 pcs      | 000  | 6          | Cross and hex screwdriver  | 1 pcs      | ~    |

# 5. RACK 19" profiles- change of spacing





**6. Assembly of RACK cabinet**Choose appropriate mounting pins depending on type of subst