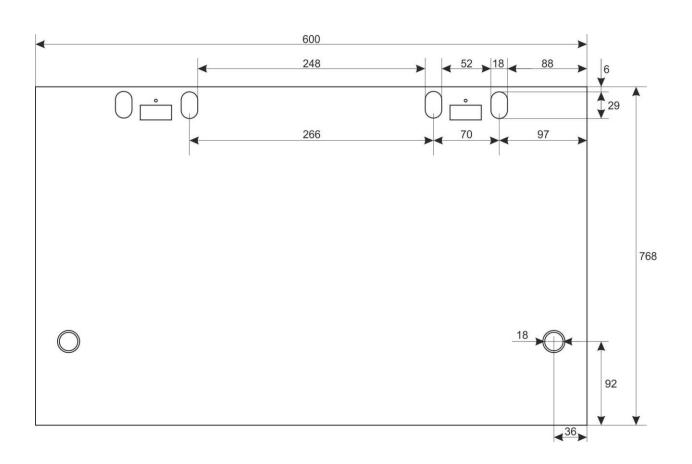

## 2. Specifications:

| SPECIFICATIONS          |                                                                                                                                                                                                                                                                                                                                                                                                                           |  |  |  |
|-------------------------|---------------------------------------------------------------------------------------------------------------------------------------------------------------------------------------------------------------------------------------------------------------------------------------------------------------------------------------------------------------------------------------------------------------------------|--|--|--|
| Mounting dimensions:    | W=19", H=15U, D=354mm                                                                                                                                                                                                                                                                                                                                                                                                     |  |  |  |
| External dimensions:    | W=600, H=768, D=600 [mm, +/-2]                                                                                                                                                                                                                                                                                                                                                                                            |  |  |  |
| Net/gross weight:       | 30,3 / 31,8 [kg]                                                                                                                                                                                                                                                                                                                                                                                                          |  |  |  |
| Materials:              | - RACK mounting rails: cold-rolled steel SPCC 1,5mm - mounting plate: cold-rolled steel SPCC 1,5mm - cabinet: cold-rolled steel SPCC 1,2mm RAL 9004 - front door: 5mm toughened glass / SPCC 1,2mm RAL 9004 - side panels: cold-rolled steel SPCC 1,2mm RAL 9004                                                                                                                                                          |  |  |  |
| Static load:            | 70 kg                                                                                                                                                                                                                                                                                                                                                                                                                     |  |  |  |
| Use:                    | inside, IP20                                                                                                                                                                                                                                                                                                                                                                                                              |  |  |  |
| Notes:                  | - adjustable distance between front and rear RACK rails (range - see point 5) - ventilation holes in the top panel (2 x 105x105mm - mounting dimensions) - cable ducts in the top and bottom panel (340x54mm) - lockable front door – repeatable code (2 keys included) - possibility of reverse front door – opening left/right - side panels - lock assembly possible - RAZB16 (additional equipment) - fully assembled |  |  |  |
| Declarations, warranty: | RoHS, 12 months from the date of purchase                                                                                                                                                                                                                                                                                                                                                                                 |  |  |  |

# 4. Components

| Num<br>ber | Component                   | Amou<br>nt | Foto | Num<br>ber | Component                  | Amou<br>nt | Foto |
|------------|-----------------------------|------------|------|------------|----------------------------|------------|------|
| 1          | RACK cabinet                | 1 pcs      |      | 4          | M6x12<br>Phillips<br>screw | 12 pcs     |      |
| 2          | mounting plate              | 1 pcs      | 101  | 5          | M6 nut<br>("cage nut")     | 12 pcs     |      |
| 3          | M5 nut,<br>spring<br>washer | 2 pcs      | 000  | 6          | Cross and hex screwdriver  | 1 pcs      | ~    |