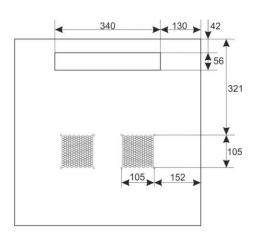

## 2. Specifications:

| SPECIFICATIONS          |                                                                                                                                                                                                                                                                                                                                                                                                                           |  |  |  |
|-------------------------|---------------------------------------------------------------------------------------------------------------------------------------------------------------------------------------------------------------------------------------------------------------------------------------------------------------------------------------------------------------------------------------------------------------------------|--|--|--|
| Mounting dimensions:    | W=19", H=15U, D=354mm                                                                                                                                                                                                                                                                                                                                                                                                     |  |  |  |
| External dimensions:    | W=600, H=768, D=600 [mm, +/-2]                                                                                                                                                                                                                                                                                                                                                                                            |  |  |  |
| Net/gross weight:       | 30,3 / 31,8 [kg]                                                                                                                                                                                                                                                                                                                                                                                                          |  |  |  |
| Materials:              | - RACK mounting rails: cold-rolled steel SPCC 1,5mm - mounting plate: cold-rolled steel SPCC 1,5mm - cabinet: cold-rolled steel SPCC 1,2mm RAL 9004 - front door: 5mm toughened glass / SPCC 1,2mm RAL 9004 - side panels: cold-rolled steel SPCC 1,2mm RAL 9004                                                                                                                                                          |  |  |  |
| Static load:            | 70 kg                                                                                                                                                                                                                                                                                                                                                                                                                     |  |  |  |
| Use:                    | inside, IP20                                                                                                                                                                                                                                                                                                                                                                                                              |  |  |  |
| Notes:                  | - adjustable distance between front and rear RACK rails (range - see point 5) - ventilation holes in the top panel (2 x 105x105mm - mounting dimensions) - cable ducts in the top and bottom panel (340x54mm) - lockable front door – repeatable code (2 keys included) - possibility of reverse front door – opening left/right - side panels - lock assembly possible - RAZB16 (additional equipment) - fully assembled |  |  |  |
| Declarations, warranty: | RoHS, 12 months from the date of purchase                                                                                                                                                                                                                                                                                                                                                                                 |  |  |  |