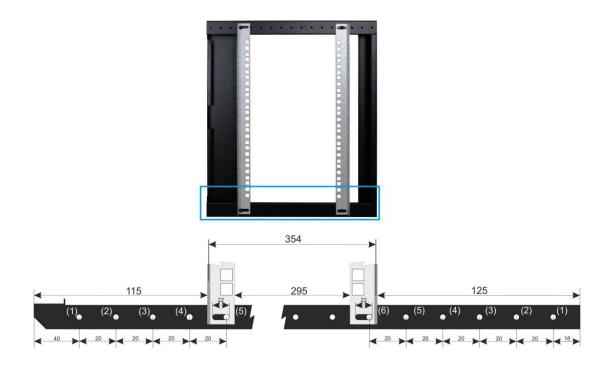

# 5. RACK 19" profiles- change of spacing

**6. Assembly of RACK cabinet**Choose appropriate mounting pins depending on type of substrate.

MANUFACTURER
Pulsar sp. j.
Siedlec 150

32-744 Łapczyca, Poland
Tel. 14-610-19-40, Fax. 14-610-19-50
e-mail: biuro@pulsar.pl, sales@pulsar.pl
http:// www.pulsar.pl, www.zasilacze.pl