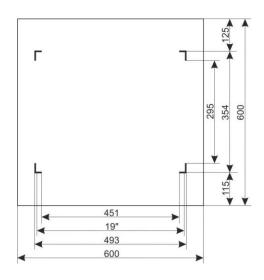

## 2. Specifications:

| SPECIFICATIONS          |                                                                                                                                                                                                                                                                                                                                                                                                                           |  |  |  |
|-------------------------|---------------------------------------------------------------------------------------------------------------------------------------------------------------------------------------------------------------------------------------------------------------------------------------------------------------------------------------------------------------------------------------------------------------------------|--|--|--|
| Mounting dimensions:    | W=19", H=15U, D=354mm                                                                                                                                                                                                                                                                                                                                                                                                     |  |  |  |
| External dimensions:    | W=600, H=768, D=600 [mm, +/-2]                                                                                                                                                                                                                                                                                                                                                                                            |  |  |  |
| Net/gross weight:       | 30,3 / 31,8 [kg]                                                                                                                                                                                                                                                                                                                                                                                                          |  |  |  |
| Materials:              | - RACK mounting rails: cold-rolled steel SPCC 1,5mm - mounting plate: cold-rolled steel SPCC 1,5mm - cabinet: cold-rolled steel SPCC 1,2mm RAL 9004 - front door: 5mm toughened glass / SPCC 1,2mm RAL 9004 - side panels: cold-rolled steel SPCC 1,2mm RAL 9004                                                                                                                                                          |  |  |  |
| Static load:            | 70 kg                                                                                                                                                                                                                                                                                                                                                                                                                     |  |  |  |
| Use:                    | inside, IP20                                                                                                                                                                                                                                                                                                                                                                                                              |  |  |  |
| Notes:                  | - adjustable distance between front and rear RACK rails (range - see point 5) - ventilation holes in the top panel (2 x 105x105mm - mounting dimensions) - cable ducts in the top and bottom panel (340x54mm) - lockable front door – repeatable code (2 keys included) - possibility of reverse front door – opening left/right - side panels - lock assembly possible - RAZB16 (additional equipment) - fully assembled |  |  |  |
| Declarations, warranty: | RoHS, 12 months from the date of purchase                                                                                                                                                                                                                                                                                                                                                                                 |  |  |  |