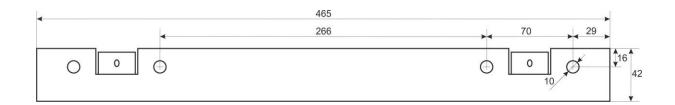

# 4. Components

| Num<br>ber | Component                   | Amou<br>nt | Foto | Num<br>ber | Component                  | Amou<br>nt | Foto |
|------------|-----------------------------|------------|------|------------|----------------------------|------------|------|
| 1          | RACK cabinet                | 1 pcs      |      | 4          | M6x12<br>Phillips<br>screw | 12 pcs     |      |
| 2          | mounting plate              | 1 pcs      | 101  | 5          | M6 nut<br>("cage nut")     | 12 pcs     |      |
| 3          | M5 nut,<br>spring<br>washer | 2 pcs      | 000  | 6          | Cross and hex screwdriver  | 1 pcs      | ~    |