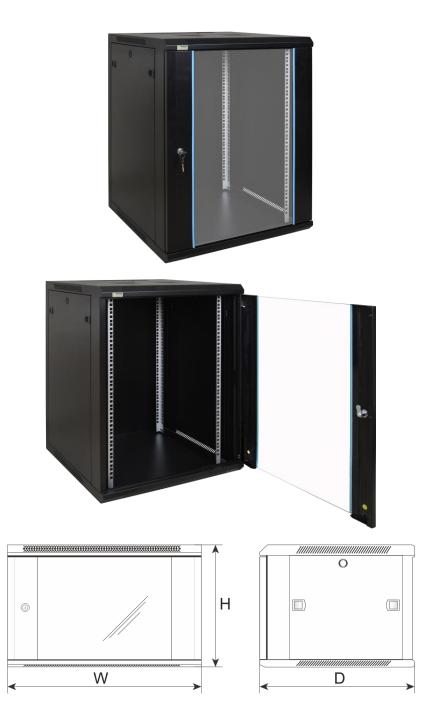

## 2. Specifications:

| SPECIFICATIONS          |                                                                                                                                                                                                                                                                                                                                                                                                                           |  |  |  |
|-------------------------|---------------------------------------------------------------------------------------------------------------------------------------------------------------------------------------------------------------------------------------------------------------------------------------------------------------------------------------------------------------------------------------------------------------------------|--|--|--|
| Mounting dimensions:    | W=19", H=15U, D=354mm                                                                                                                                                                                                                                                                                                                                                                                                     |  |  |  |
| External dimensions:    | W=600, H=768, D=600 [mm, +/-2]                                                                                                                                                                                                                                                                                                                                                                                            |  |  |  |
| Net/gross weight:       | 30,3 / 31,8 [kg]                                                                                                                                                                                                                                                                                                                                                                                                          |  |  |  |
| Materials:              | - RACK mounting rails: cold-rolled steel SPCC 1,5mm - mounting plate: cold-rolled steel SPCC 1,5mm - cabinet: cold-rolled steel SPCC 1,2mm RAL 9004 - front door: 5mm toughened glass / SPCC 1,2mm RAL 9004 - side panels: cold-rolled steel SPCC 1,2mm RAL 9004                                                                                                                                                          |  |  |  |
| Static load:            | 70 kg                                                                                                                                                                                                                                                                                                                                                                                                                     |  |  |  |
| Use:                    | inside, IP20                                                                                                                                                                                                                                                                                                                                                                                                              |  |  |  |
| Notes:                  | - adjustable distance between front and rear RACK rails (range - see point 5) - ventilation holes in the top panel (2 x 105x105mm - mounting dimensions) - cable ducts in the top and bottom panel (340x54mm) - lockable front door – repeatable code (2 keys included) - possibility of reverse front door – opening left/right - side panels - lock assembly possible - RAZB16 (additional equipment) - fully assembled |  |  |  |
| Declarations, warranty: | RoHS, 12 months from the date of purchase                                                                                                                                                                                                                                                                                                                                                                                 |  |  |  |

### 3. Structure of the cabinet.

EN