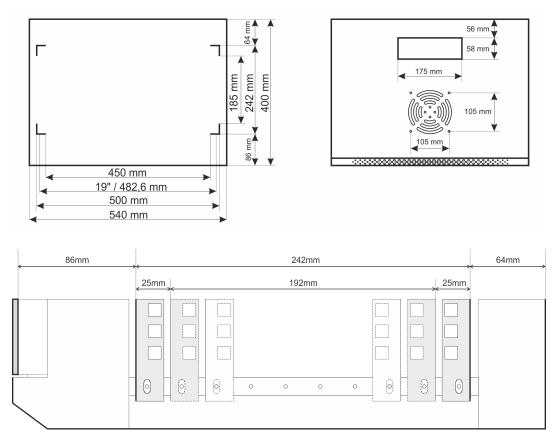

#### **Mechanical parameters:**

| Mounting dimensions: | 19" x 4U                                                                                                                                                                                                                                                           |
|----------------------|--------------------------------------------------------------------------------------------------------------------------------------------------------------------------------------------------------------------------------------------------------------------|
| Dimensions:          | 540 x 280 x 400 [mm, +/-2]                                                                                                                                                                                                                                         |
| Material:            | cold-rolled steel SPCC, 0.6mm, 1mm, RAL7035 (grey), metallic RACK mounting rails - 1,0mm front door - 0,6mm / 4mm toughened glass                                                                                                                                  |
| Static load:         | 30 [kg]                                                                                                                                                                                                                                                            |
| Closing:             | front door – lock (RAZ-G1, same code)<br>side panel – Click                                                                                                                                                                                                        |
| Destination:         | indoor                                                                                                                                                                                                                                                             |
| Weight:              | 6.2 / 7.2 [kg]                                                                                                                                                                                                                                                     |
| Type Cabinets:       | wall mounted fully assembled                                                                                                                                                                                                                                       |
| Notes:               | adjustable distance between front and rear RACK rails ventilation hole in the top panel $(1 \times 105 \times 105 \text{mm} - \text{installation dimensions})$ cable ducts in the top and bottom panel $(175 \times 58 \text{mm})$ changeable door – right or left |
| Warranty:            | 2 years                                                                                                                                                                                                                                                            |
| Declaration:         | CE                                                                                                                                                                                                                                                                 |

RW454-G / 1.0 / EN

**Note** - The distance of the RACK profiles can be adjusted stepwise forward and backward, according to the diagram below.