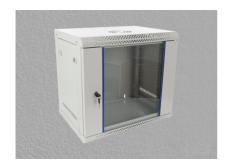

# MOUNTING ISTRUCTIONS V1.0

Code: **RW454-G** 

Name: 4U / 19" RACK cabinet, wall mounted, fully assembled,

grey, 540x400

**RW454-G** 

**EN** 

Edition I of 2024-08-30

## **DESTINATION**

RACK 19" cabinet enables integrating CCTV, AC, I&HAS, RTV, LAN, or other systems in small companies or households. It is intended for devices manufactured in enclosures of 19" standard. Due to RACK cabinets, devices are aesthetically mounted and protected against mechanical damage.