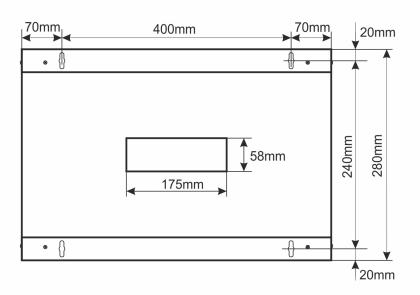

#### **Mechanical parameters:**

| Mounting dimensions: | 19" x 4U                                                                                                                                                                                                                                                           |
|----------------------|--------------------------------------------------------------------------------------------------------------------------------------------------------------------------------------------------------------------------------------------------------------------|
| Dimensions:          | 540 x 280 x 400 [mm, +/-2]                                                                                                                                                                                                                                         |
| Material:            | cold-rolled steel SPCC, 0.6mm, 1mm, RAL7035 (grey), metallic RACK mounting rails - 1,0mm front door - 0,6mm / 4mm toughened glass                                                                                                                                  |
| Static load:         | 30 [kg]                                                                                                                                                                                                                                                            |
| Closing:             | front door – lock (RAZ-G1, same code)<br>side panel – Click                                                                                                                                                                                                        |
| Destination:         | indoor                                                                                                                                                                                                                                                             |
| Weight:              | 6.2 / 7.2 [kg]                                                                                                                                                                                                                                                     |
| Type Cabinets:       | wall mounted fully assembled                                                                                                                                                                                                                                       |
| Notes:               | adjustable distance between front and rear RACK rails ventilation hole in the top panel $(1 \times 105 \times 105 \text{mm} - \text{installation dimensions})$ cable ducts in the top and bottom panel $(175 \times 58 \text{mm})$ changeable door – right or left |
| Warranty:            | 2 years                                                                                                                                                                                                                                                            |
| Declaration:         | CE                                                                                                                                                                                                                                                                 |