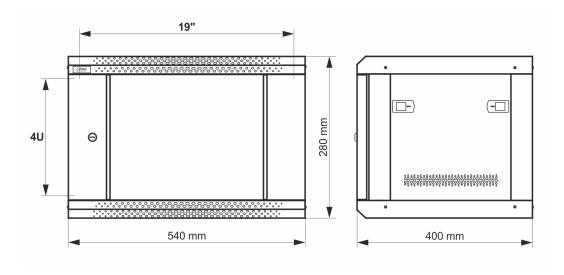

#### **Mechanical parameters:**

| Mounting dimensions: | 19" x 4U                                                                                                                                                                                                                                                           |
|----------------------|--------------------------------------------------------------------------------------------------------------------------------------------------------------------------------------------------------------------------------------------------------------------|
| Dimensions:          | 540 x 280 x 400 [mm, +/-2]                                                                                                                                                                                                                                         |
| Material:            | cold-rolled steel SPCC, 0.6mm, 1mm, RAL7035 (grey), metallic RACK mounting rails - 1,0mm front door - 0,6mm / 4mm toughened glass                                                                                                                                  |
| Static load:         | 30 [kg]                                                                                                                                                                                                                                                            |
| Closing:             | front door – lock (RAZ-G1, same code)<br>side panel – Click                                                                                                                                                                                                        |
| Destination:         | indoor                                                                                                                                                                                                                                                             |
| Weight:              | 6.2 / 7.2 [kg]                                                                                                                                                                                                                                                     |
| Type Cabinets:       | wall mounted fully assembled                                                                                                                                                                                                                                       |
| Notes:               | adjustable distance between front and rear RACK rails ventilation hole in the top panel $(1 \times 105 \times 105 \text{mm} - \text{installation dimensions})$ cable ducts in the top and bottom panel $(175 \times 58 \text{mm})$ changeable door – right or left |
| Warranty:            | 2 years                                                                                                                                                                                                                                                            |
| Declaration:         | CE                                                                                                                                                                                                                                                                 |