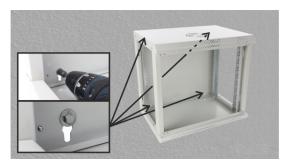

RW454-G / 1.0 / EN

**Note** - The distance of the RACK profiles can be adjusted stepwise forward and backward, according to the diagram below.