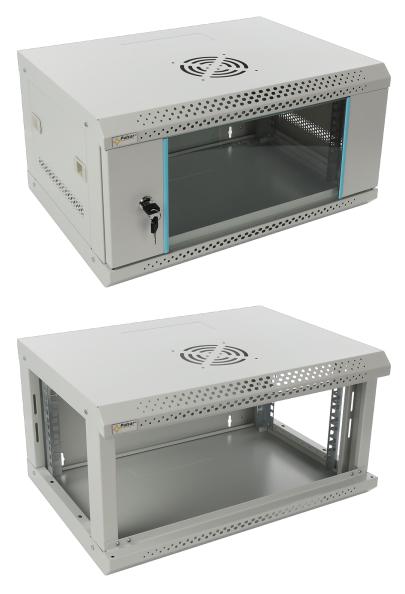

## **DESTINATION**

RACK 19" cabinet enables integrating CCTV, AC, I&HAS, RTV, LAN, or other systems in small companies or households. It is intended for devices manufactured in enclosures of 19" standard. Due to RACK cabinets, devices are aesthetically mounted and protected against mechanical damage.