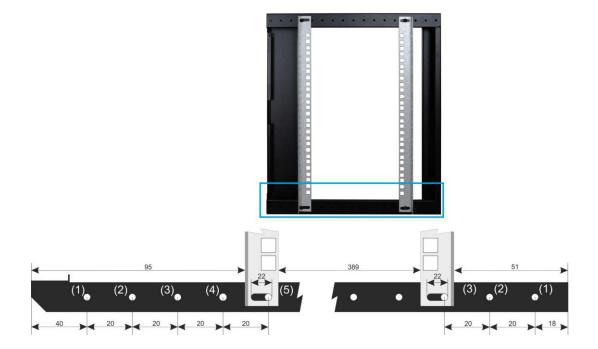

# 5. RACK 19" profiles- change of spacing

6. Assembly of RACK cabinet Choose appropriate mounting pins depending on type of substrate.

| MANUFACTURER                             |  |
|------------------------------------------|--|
| Pulsar sp. j.                            |  |
| Siedlec 150                              |  |
| 32-744 Łapczyca, Poland                  |  |
| Tel. 14-610-19-40, Fax. 14-610-19-50     |  |
| e-mail: biuro@pulsar.pl, sales@pulsar.pl |  |
| http:// www.pulsar.pl, www.zasilacze.pl  |  |