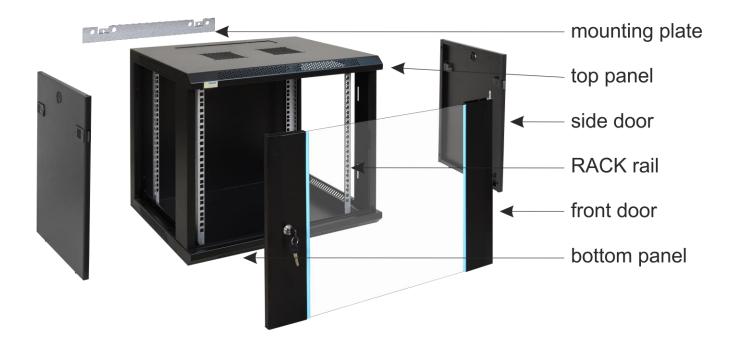

## 3. Structure of the cabinet.

EN

## 4. Components

| Num<br>ber | Component                   | Amou<br>nt | Foto    | Num<br>ber | Component                       | Amou<br>nt | Foto         |
|------------|-----------------------------|------------|---------|------------|---------------------------------|------------|--------------|
| 1          | RACK<br>cabinet             | 1 pcs      |         | 4          | M6x12<br>Phillips<br>screw      | 12 pcs     |              |
| 2          | mounting<br>plate           | 1 pcs      | tat tat | 5          | M6 nut<br>("cage nut")          | 12 pcs     | Ø            |
| 3          | M5 nut,<br>spring<br>washer | 2 pcs      |         | 6          | Cross and<br>hex<br>screwdriver | 1 pcs      | $\mathbf{r}$ |