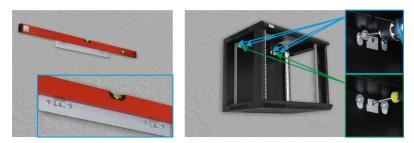

# 5. RACK 19" profiles- change of spacing

6. Assembly of RACK cabinet Choose appropriate mounting pins depending on type of substrate.

| MANUFACTURER                             |  |
|------------------------------------------|--|
| Pulsar sp. j.                            |  |
| Siedlec 150                              |  |
| 32-744 Łapczyca, Poland                  |  |
| Tel. 14-610-19-40, Fax. 14-610-19-50     |  |
| e-mail: biuro@pulsar.pl, sales@pulsar.pl |  |
| http:// www.pulsar.pl, www.zasilacze.pl  |  |