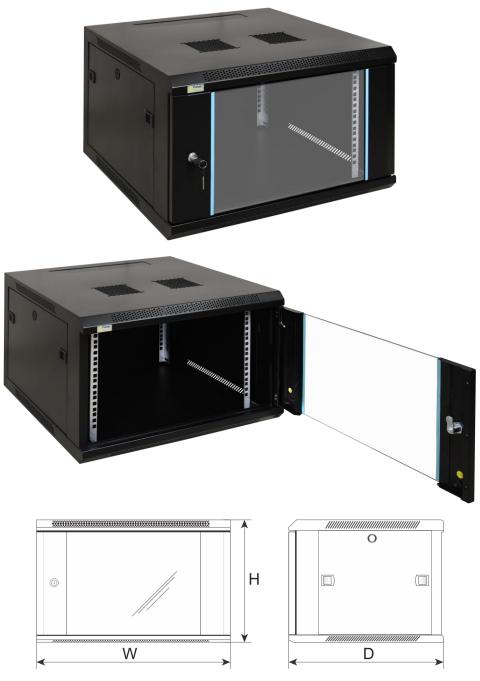

## 2. Specifications:

| SPECIFICATIONS          |                                                                                                                                                                                                                                                                                                                                                                                                                                                                                                     |  |  |  |  |
|-------------------------|-----------------------------------------------------------------------------------------------------------------------------------------------------------------------------------------------------------------------------------------------------------------------------------------------------------------------------------------------------------------------------------------------------------------------------------------------------------------------------------------------------|--|--|--|--|
| Mounting dimensions:    | W=19", H=6U, D=447mm                                                                                                                                                                                                                                                                                                                                                                                                                                                                                |  |  |  |  |
| External dimensions:    | W=600, H=370, D=600 [mm, +/-2]                                                                                                                                                                                                                                                                                                                                                                                                                                                                      |  |  |  |  |
| Net/gross weight:       | 18,8 / 20,3 [kg]                                                                                                                                                                                                                                                                                                                                                                                                                                                                                    |  |  |  |  |
|                         | - RACK mounting rails: cold-rolled steel SPCC 1,5mm                                                                                                                                                                                                                                                                                                                                                                                                                                                 |  |  |  |  |
|                         | - mounting plate: cold-rolled steel SPCC 1,5mm                                                                                                                                                                                                                                                                                                                                                                                                                                                      |  |  |  |  |
| Materials:              | - cabinet: cold-rolled steel SPCC 1,2mm RAL 9004                                                                                                                                                                                                                                                                                                                                                                                                                                                    |  |  |  |  |
|                         | - front door: 5mm toughened glass / SPCC 1,2mm RAL 9004                                                                                                                                                                                                                                                                                                                                                                                                                                             |  |  |  |  |
|                         | - side panels: cold-rolled steel SPCC 1,2mm RAL 9004                                                                                                                                                                                                                                                                                                                                                                                                                                                |  |  |  |  |
| Static load:            | 70 kg                                                                                                                                                                                                                                                                                                                                                                                                                                                                                               |  |  |  |  |
| Use:                    | inside, IP20                                                                                                                                                                                                                                                                                                                                                                                                                                                                                        |  |  |  |  |
| Notes:                  | <ul> <li>- adjustable distance between front and rear RACK rails (range - see point 5)</li> <li>- ventilation holes in the top panel (2 x 105x105mm - mounting dimensions)</li> <li>- cable ducts in the top and bottom panel (340x54mm)</li> <li>- lockable front door - repeatable code (2 keys included)</li> <li>- possibility of reverse front door - opening left/right</li> <li>- side panels - lock assembly possible - RAZB16 (additional equipment)</li> <li>- fully assembled</li> </ul> |  |  |  |  |
| Declarations, warranty: | RoHS, 12 months from the date of purchase                                                                                                                                                                                                                                                                                                                                                                                                                                                           |  |  |  |  |

## 3. Structure of the cabinet.

EN