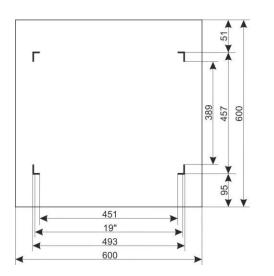

## 2. Specifications:

| SPECIFICATIONS          |                                                                                                                                                                                                                                                                                                                                                                                                                                                                                                     |  |  |  |  |
|-------------------------|-----------------------------------------------------------------------------------------------------------------------------------------------------------------------------------------------------------------------------------------------------------------------------------------------------------------------------------------------------------------------------------------------------------------------------------------------------------------------------------------------------|--|--|--|--|
| Mounting dimensions:    | W=19", H=6U, D=447mm                                                                                                                                                                                                                                                                                                                                                                                                                                                                                |  |  |  |  |
| External dimensions:    | W=600, H=370, D=600 [mm, +/-2]                                                                                                                                                                                                                                                                                                                                                                                                                                                                      |  |  |  |  |
| Net/gross weight:       | 18,8 / 20,3 [kg]                                                                                                                                                                                                                                                                                                                                                                                                                                                                                    |  |  |  |  |
|                         | - RACK mounting rails: cold-rolled steel SPCC 1,5mm                                                                                                                                                                                                                                                                                                                                                                                                                                                 |  |  |  |  |
|                         | - mounting plate: cold-rolled steel SPCC 1,5mm                                                                                                                                                                                                                                                                                                                                                                                                                                                      |  |  |  |  |
| Materials:              | - cabinet: cold-rolled steel SPCC 1,2mm RAL 9004                                                                                                                                                                                                                                                                                                                                                                                                                                                    |  |  |  |  |
|                         | - front door: 5mm toughened glass / SPCC 1,2mm RAL 9004                                                                                                                                                                                                                                                                                                                                                                                                                                             |  |  |  |  |
|                         | - side panels: cold-rolled steel SPCC 1,2mm RAL 9004                                                                                                                                                                                                                                                                                                                                                                                                                                                |  |  |  |  |
| Static load:            | 70 kg                                                                                                                                                                                                                                                                                                                                                                                                                                                                                               |  |  |  |  |
| Use:                    | inside, IP20                                                                                                                                                                                                                                                                                                                                                                                                                                                                                        |  |  |  |  |
| Notes:                  | <ul> <li>- adjustable distance between front and rear RACK rails (range - see point 5)</li> <li>- ventilation holes in the top panel (2 x 105x105mm - mounting dimensions)</li> <li>- cable ducts in the top and bottom panel (340x54mm)</li> <li>- lockable front door - repeatable code (2 keys included)</li> <li>- possibility of reverse front door - opening left/right</li> <li>- side panels - lock assembly possible - RAZB16 (additional equipment)</li> <li>- fully assembled</li> </ul> |  |  |  |  |
| Declarations, warranty: | RoHS, 12 months from the date of purchase                                                                                                                                                                                                                                                                                                                                                                                                                                                           |  |  |  |  |