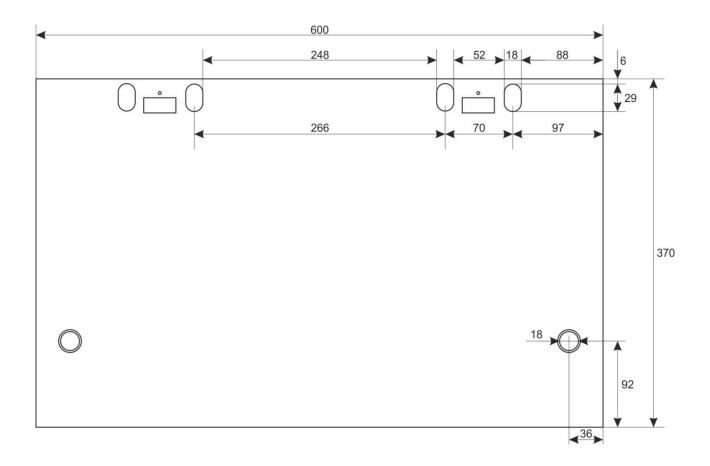

## 2. Specifications:

| SPECIFICATIONS          |                                                                                                                                                                                                                                                                                                                                                                                                                                                                                                     |  |  |  |  |
|-------------------------|-----------------------------------------------------------------------------------------------------------------------------------------------------------------------------------------------------------------------------------------------------------------------------------------------------------------------------------------------------------------------------------------------------------------------------------------------------------------------------------------------------|--|--|--|--|
| Mounting dimensions:    | W=19", H=6U, D=447mm                                                                                                                                                                                                                                                                                                                                                                                                                                                                                |  |  |  |  |
| External dimensions:    | W=600, H=370, D=600 [mm, +/-2]                                                                                                                                                                                                                                                                                                                                                                                                                                                                      |  |  |  |  |
| Net/gross weight:       | 18,8 / 20,3 [kg]                                                                                                                                                                                                                                                                                                                                                                                                                                                                                    |  |  |  |  |
|                         | - RACK mounting rails: cold-rolled steel SPCC 1,5mm                                                                                                                                                                                                                                                                                                                                                                                                                                                 |  |  |  |  |
|                         | - mounting plate: cold-rolled steel SPCC 1,5mm                                                                                                                                                                                                                                                                                                                                                                                                                                                      |  |  |  |  |
| Materials:              | - cabinet: cold-rolled steel SPCC 1,2mm RAL 9004                                                                                                                                                                                                                                                                                                                                                                                                                                                    |  |  |  |  |
|                         | - front door: 5mm toughened glass / SPCC 1,2mm RAL 9004                                                                                                                                                                                                                                                                                                                                                                                                                                             |  |  |  |  |
|                         | - side panels: cold-rolled steel SPCC 1,2mm RAL 9004                                                                                                                                                                                                                                                                                                                                                                                                                                                |  |  |  |  |
| Static load:            | 70 kg                                                                                                                                                                                                                                                                                                                                                                                                                                                                                               |  |  |  |  |
| Use:                    | inside, IP20                                                                                                                                                                                                                                                                                                                                                                                                                                                                                        |  |  |  |  |
| Notes:                  | <ul> <li>- adjustable distance between front and rear RACK rails (range - see point 5)</li> <li>- ventilation holes in the top panel (2 x 105x105mm - mounting dimensions)</li> <li>- cable ducts in the top and bottom panel (340x54mm)</li> <li>- lockable front door - repeatable code (2 keys included)</li> <li>- possibility of reverse front door - opening left/right</li> <li>- side panels - lock assembly possible - RAZB16 (additional equipment)</li> <li>- fully assembled</li> </ul> |  |  |  |  |
| Declarations, warranty: | RoHS, 12 months from the date of purchase                                                                                                                                                                                                                                                                                                                                                                                                                                                           |  |  |  |  |