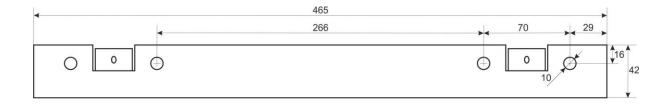

## 2. Specifications:

| SPECIFICATIONS          |                                                                                                                                                                                                                                                                                                                                                                                                                                                                                                     |  |  |  |  |
|-------------------------|-----------------------------------------------------------------------------------------------------------------------------------------------------------------------------------------------------------------------------------------------------------------------------------------------------------------------------------------------------------------------------------------------------------------------------------------------------------------------------------------------------|--|--|--|--|
| Mounting dimensions:    | W=19", H=6U, D=447mm                                                                                                                                                                                                                                                                                                                                                                                                                                                                                |  |  |  |  |
| External dimensions:    | W=600, H=370, D=600 [mm, +/-2]                                                                                                                                                                                                                                                                                                                                                                                                                                                                      |  |  |  |  |
| Net/gross weight:       | 18,8 / 20,3 [kg]                                                                                                                                                                                                                                                                                                                                                                                                                                                                                    |  |  |  |  |
|                         | - RACK mounting rails: cold-rolled steel SPCC 1,5mm                                                                                                                                                                                                                                                                                                                                                                                                                                                 |  |  |  |  |
|                         | - mounting plate: cold-rolled steel SPCC 1,5mm                                                                                                                                                                                                                                                                                                                                                                                                                                                      |  |  |  |  |
| Materials:              | - cabinet: cold-rolled steel SPCC 1,2mm RAL 9004                                                                                                                                                                                                                                                                                                                                                                                                                                                    |  |  |  |  |
|                         | - front door: 5mm toughened glass / SPCC 1,2mm RAL 9004                                                                                                                                                                                                                                                                                                                                                                                                                                             |  |  |  |  |
|                         | - side panels: cold-rolled steel SPCC 1,2mm RAL 9004                                                                                                                                                                                                                                                                                                                                                                                                                                                |  |  |  |  |
| Static load:            | 70 kg                                                                                                                                                                                                                                                                                                                                                                                                                                                                                               |  |  |  |  |
| Use:                    | inside, IP20                                                                                                                                                                                                                                                                                                                                                                                                                                                                                        |  |  |  |  |
| Notes:                  | <ul> <li>- adjustable distance between front and rear RACK rails (range - see point 5)</li> <li>- ventilation holes in the top panel (2 x 105x105mm - mounting dimensions)</li> <li>- cable ducts in the top and bottom panel (340x54mm)</li> <li>- lockable front door - repeatable code (2 keys included)</li> <li>- possibility of reverse front door - opening left/right</li> <li>- side panels - lock assembly possible - RAZB16 (additional equipment)</li> <li>- fully assembled</li> </ul> |  |  |  |  |
| Declarations, warranty: | RoHS, 12 months from the date of purchase                                                                                                                                                                                                                                                                                                                                                                                                                                                           |  |  |  |  |