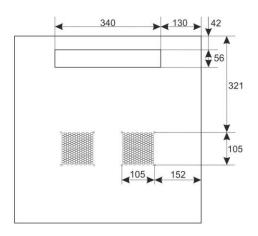

## 2. Specifications:

| SPECIFICATIONS          |                                                                                                                                                                                                                                                                                                                                                                                                                                                                                                     |  |  |  |  |
|-------------------------|-----------------------------------------------------------------------------------------------------------------------------------------------------------------------------------------------------------------------------------------------------------------------------------------------------------------------------------------------------------------------------------------------------------------------------------------------------------------------------------------------------|--|--|--|--|
| Mounting dimensions:    | W=19", H=6U, D=447mm                                                                                                                                                                                                                                                                                                                                                                                                                                                                                |  |  |  |  |
| External dimensions:    | W=600, H=370, D=600 [mm, +/-2]                                                                                                                                                                                                                                                                                                                                                                                                                                                                      |  |  |  |  |
| Net/gross weight:       | 18,8 / 20,3 [kg]                                                                                                                                                                                                                                                                                                                                                                                                                                                                                    |  |  |  |  |
|                         | - RACK mounting rails: cold-rolled steel SPCC 1,5mm                                                                                                                                                                                                                                                                                                                                                                                                                                                 |  |  |  |  |
|                         | - mounting plate: cold-rolled steel SPCC 1,5mm                                                                                                                                                                                                                                                                                                                                                                                                                                                      |  |  |  |  |
| Materials:              | - cabinet: cold-rolled steel SPCC 1,2mm RAL 9004                                                                                                                                                                                                                                                                                                                                                                                                                                                    |  |  |  |  |
|                         | - front door: 5mm toughened glass / SPCC 1,2mm RAL 9004                                                                                                                                                                                                                                                                                                                                                                                                                                             |  |  |  |  |
|                         | - side panels: cold-rolled steel SPCC 1,2mm RAL 9004                                                                                                                                                                                                                                                                                                                                                                                                                                                |  |  |  |  |
| Static load:            | 70 kg                                                                                                                                                                                                                                                                                                                                                                                                                                                                                               |  |  |  |  |
| Use:                    | inside, IP20                                                                                                                                                                                                                                                                                                                                                                                                                                                                                        |  |  |  |  |
| Notes:                  | <ul> <li>- adjustable distance between front and rear RACK rails (range - see point 5)</li> <li>- ventilation holes in the top panel (2 x 105x105mm - mounting dimensions)</li> <li>- cable ducts in the top and bottom panel (340x54mm)</li> <li>- lockable front door - repeatable code (2 keys included)</li> <li>- possibility of reverse front door - opening left/right</li> <li>- side panels - lock assembly possible - RAZB16 (additional equipment)</li> <li>- fully assembled</li> </ul> |  |  |  |  |
| Declarations, warranty: | RoHS, 12 months from the date of purchase                                                                                                                                                                                                                                                                                                                                                                                                                                                           |  |  |  |  |