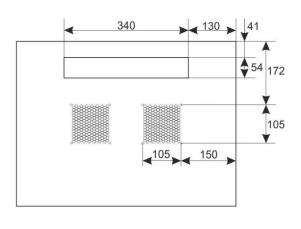

### 2. Specifications:

| SPECIFICATIONS          |                                                                                                                                                                                                                                                                                                                                                                                                                           |  |  |  |
|-------------------------|---------------------------------------------------------------------------------------------------------------------------------------------------------------------------------------------------------------------------------------------------------------------------------------------------------------------------------------------------------------------------------------------------------------------------|--|--|--|
| Mounting dimensions:    | W=19", H=9U, D=270mm                                                                                                                                                                                                                                                                                                                                                                                                      |  |  |  |
| External dimensions:    | W=600, H=501, D=450 [mm, +/-2]                                                                                                                                                                                                                                                                                                                                                                                            |  |  |  |
| Net/gross weight:       | 20 / 21,5 [kg]                                                                                                                                                                                                                                                                                                                                                                                                            |  |  |  |
| Materials:              | - RACK mounting rails: cold-rolled steel SPCC 1,5mm - mounting plate: cold-rolled steel SPCC 1,5mm - cabinet: cold-rolled steel SPCC 1,2mm RAL 9004 - front door: 5mm toughened glass / SPCC 1,2mm RAL 9004 - side panels: cold-rolled steel SPCC 1,2mm RAL 9004                                                                                                                                                          |  |  |  |
| Static load:            | 70 kg                                                                                                                                                                                                                                                                                                                                                                                                                     |  |  |  |
| Use:                    | inside, IP20                                                                                                                                                                                                                                                                                                                                                                                                              |  |  |  |
| Notes:                  | - adjustable distance between front and rear RACK rails (range - see point 5) - ventilation holes in the top panel (2 x 105x105mm - mounting dimensions) - cable ducts in the top and bottom panel (340x54mm) - lockable front door – repeatable code (2 keys included) - possibility of reverse front door – opening left/right - side panels - lock assembly possible - RAZB16 (additional equipment) - fully assembled |  |  |  |
| Declarations, warranty: | RoHS, 12 months from the date of purchase                                                                                                                                                                                                                                                                                                                                                                                 |  |  |  |