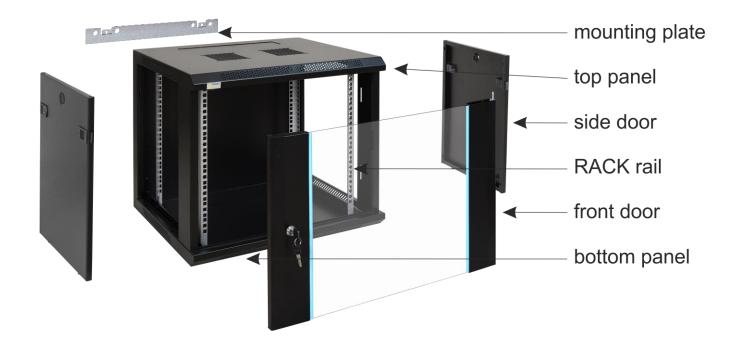

top panel (2 x 105x105mm - mounting dimensions) - cable ducts in the top and bottom panel (340x54mm) - lockable front door – repeatable code (2 keys included) - possibility of reverse front door – opening left/right - side panels - lock assembly possible - RAZB16 (additional equipment) - fully assembled |  |  |  |
| Declarations, warranty: | RoHS, 12 months from the date of purchase                                                                                                                                                                                                                                                                                                                                                                                 |  |  |  |

### 3. Structure of the cabinet.



EN





## 4. Components

| Num<br>ber | Component                   | Amou<br>nt | Foto | Num<br>ber | Component                  | Amou<br>nt | Foto |
|------------|-----------------------------|------------|------|------------|----------------------------|------------|------|
| 1          | RACK<br>cabinet             | 1 pcs      |      | 4          | M6x12<br>Phillips<br>screw | 12 pcs     |      |
| 2          | mounting plate              | 1 pcs      | 140  | 5          | M6 nut<br>("cage nut")     | 12 pcs     |      |
| 3          | M5 nut,<br>spring<br>washer | 2 pcs      |      | 6          | Cross and hex screwdriver  | 1 pcs      | ~    |

# 5. RACK 19" profiles- change of spacing





**6. Assembly of RACK cabinet**Choose appropriate mounting pins depending on type of subs