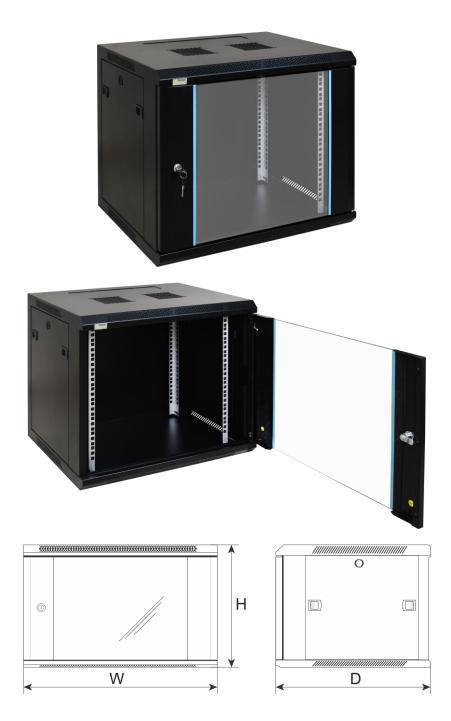

### 2. Specifications:

| SPECIFICATIONS          |                                                                                                                                                                                                                                                                                                                                                                                                                           |  |  |  |
|-------------------------|---------------------------------------------------------------------------------------------------------------------------------------------------------------------------------------------------------------------------------------------------------------------------------------------------------------------------------------------------------------------------------------------------------------------------|--|--|--|
| Mounting dimensions:    | W=19", H=9U, D=270mm                                                                                                                                                                                                                                                                                                                                                                                                      |  |  |  |
| External dimensions:    | W=600, H=501, D=450 [mm, +/-2]                                                                                                                                                                                                                                                                                                                                                                                            |  |  |  |
| Net/gross weight:       | 20 / 21,5 [kg]                                                                                                                                                                                                                                                                                                                                                                                                            |  |  |  |
| Materials:              | - RACK mounting rails: cold-rolled steel SPCC 1,5mm - mounting plate: cold-rolled steel SPCC 1,5mm - cabinet: cold-rolled steel SPCC 1,2mm RAL 9004 - front door: 5mm toughened glass / SPCC 1,2mm RAL 9004 - side panels: cold-rolled steel SPCC 1,2mm RAL 9004                                                                                                                                                          |  |  |  |
| Static load:            | 70 kg                                                                                                                                                                                                                                                                                                                                                                                                                     |  |  |  |
| Use:                    | inside, IP20                                                                                                                                                                                                                                                                                                                                                                                                              |  |  |  |
| Notes:                  | - adjustable distance between front and rear RACK rails (range - see point 5) - ventilation holes in the top panel (2 x 105x105mm - mounting dimensions) - cable ducts in the top and bottom panel (340x54mm) - lockable front door – repeatable code (2 keys included) - possibility of reverse front door – opening left/right - side panels - lock assembly possible - RAZB16 (additional equipment) - fully assembled |  |  |  |
| Declarations, warranty: | RoHS, 12 months from the date of purchase                                                                                                                                                                                                                                                                                                                                                                                 |  |  |  |

### 3. Structure of the cabinet.

EN