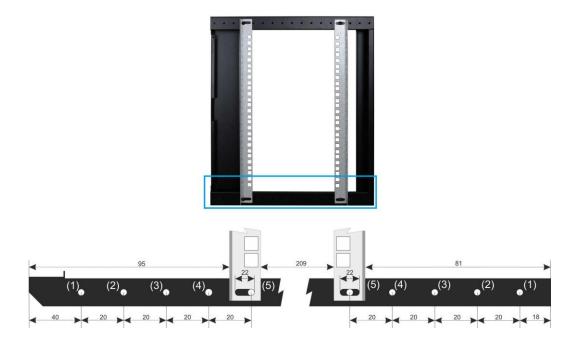

# 5. RACK 19" profiles- change of spacing

**6. Assembly of RACK cabinet**Choose appropriate mounting pins depending on type of substrate.

MANUFACTURER
Pulsar sp. j.
Siedlec 150
32-744 Łapczyca, Poland
Tel. 14-610-19-40, Fax. 14-610-19-50
e-mail: biuro@pulsar.pl, sales@pulsar.pl
http:// www.pulsar.pl, www.zasilacze.pl