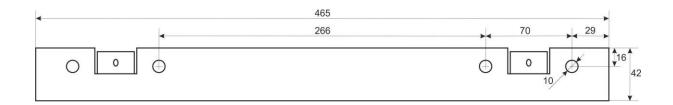

## 4. Components

| Num<br>ber | Component                   | Amou<br>nt | Foto | Num<br>ber | Component                  | Amou<br>nt | Foto |
|------------|-----------------------------|------------|------|------------|----------------------------|------------|------|
| 1          | RACK<br>cabinet             | 1 pcs      |      | 4          | M6x12<br>Phillips<br>screw | 12 pcs     |      |
| 2          | mounting plate              | 1 pcs      | 140  | 5          | M6 nut<br>("cage nut")     | 12 pcs     |      |
| 3          | M5 nut,<br>spring<br>washer | 2 pcs      |      | 6          | Cross and hex screwdriver  | 1 pcs      | ~    |