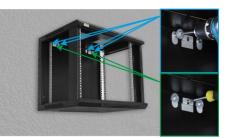

# 5. RACK 19" profiles- change of spacing

**6. Assembly of RACK cabinet**Choose appropriate mounting pins depending on type of substrate.

MANUFACTURER
Pulsar sp. j.
Siedlec 150
32-744 Łapczyca, Poland
Tel. 14-610-19-40, Fax. 14-610-19-50
e-mail: biuro@pulsar.pl, sales@pulsar.pl
http:// www.pulsar.pl, www.zasilacze.pl