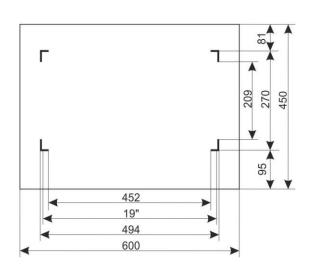

### 2. Specifications:

| SPECIFICATIONS          |                                                                                                                                                                                                                                                                                                                                                                                                                           |  |  |  |
|-------------------------|---------------------------------------------------------------------------------------------------------------------------------------------------------------------------------------------------------------------------------------------------------------------------------------------------------------------------------------------------------------------------------------------------------------------------|--|--|--|
| Mounting dimensions:    | W=19", H=9U, D=270mm                                                                                                                                                                                                                                                                                                                                                                                                      |  |  |  |
| External dimensions:    | W=600, H=501, D=450 [mm, +/-2]                                                                                                                                                                                                                                                                                                                                                                                            |  |  |  |
| Net/gross weight:       | 20 / 21,5 [kg]                                                                                                                                                                                                                                                                                                                                                                                                            |  |  |  |
| Materials:              | - RACK mounting rails: cold-rolled steel SPCC 1,5mm - mounting plate: cold-rolled steel SPCC 1,5mm - cabinet: cold-rolled steel SPCC 1,2mm RAL 9004 - front door: 5mm toughened glass / SPCC 1,2mm RAL 9004 - side panels: cold-rolled steel SPCC 1,2mm RAL 9004                                                                                                                                                          |  |  |  |
| Static load:            | 70 kg                                                                                                                                                                                                                                                                                                                                                                                                                     |  |  |  |
| Use:                    | inside, IP20                                                                                                                                                                                                                                                                                                                                                                                                              |  |  |  |
| Notes:                  | - adjustable distance between front and rear RACK rails (range - see point 5) - ventilation holes in the top panel (2 x 105x105mm - mounting dimensions) - cable ducts in the top and bottom panel (340x54mm) - lockable front door – repeatable code (2 keys included) - possibility of reverse front door – opening left/right - side panels - lock assembly possible - RAZB16 (additional equipment) - fully assembled |  |  |  |
| Declarations, warranty: | RoHS, 12 months from the date of purchase                                                                                                                                                                                                                                                                                                                                                                                 |  |  |  |