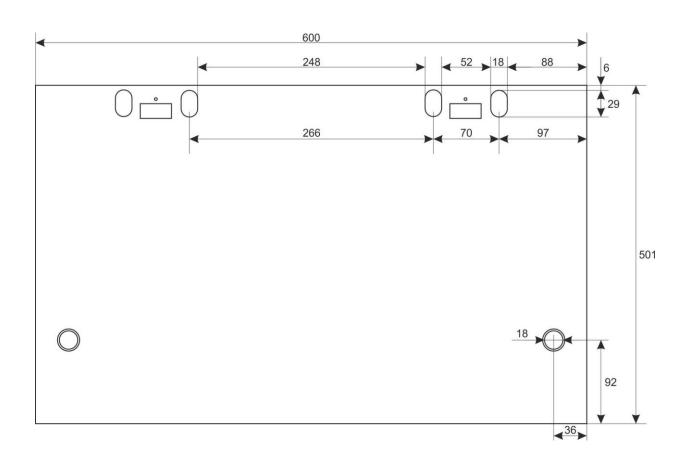

### 2. Specifications:

| SPECIFICATIONS          |                                                                                                                                                                                                                                                                                                                                                                                                                           |  |  |  |
|-------------------------|---------------------------------------------------------------------------------------------------------------------------------------------------------------------------------------------------------------------------------------------------------------------------------------------------------------------------------------------------------------------------------------------------------------------------|--|--|--|
| Mounting dimensions:    | W=19", H=9U, D=270mm                                                                                                                                                                                                                                                                                                                                                                                                      |  |  |  |
| External dimensions:    | W=600, H=501, D=450 [mm, +/-2]                                                                                                                                                                                                                                                                                                                                                                                            |  |  |  |
| Net/gross weight:       | 20 / 21,5 [kg]                                                                                                                                                                                                                                                                                                                                                                                                            |  |  |  |
| Materials:              | - RACK mounting rails: cold-rolled steel SPCC 1,5mm - mounting plate: cold-rolled steel SPCC 1,5mm - cabinet: cold-rolled steel SPCC 1,2mm RAL 9004 - front door: 5mm toughened glass / SPCC 1,2mm RAL 9004 - side panels: cold-rolled steel SPCC 1,2mm RAL 9004                                                                                                                                                          |  |  |  |
| Static load:            | 70 kg                                                                                                                                                                                                                                                                                                                                                                                                                     |  |  |  |
| Use:                    | inside, IP20                                                                                                                                                                                                                                                                                                                                                                                                              |  |  |  |
| Notes:                  | - adjustable distance between front and rear RACK rails (range - see point 5) - ventilation holes in the top panel (2 x 105x105mm - mounting dimensions) - cable ducts in the top and bottom panel (340x54mm) - lockable front door – repeatable code (2 keys included) - possibility of reverse front door – opening left/right - side panels - lock assembly possible - RAZB16 (additional equipment) - fully assembled |  |  |  |
| Declarations, warranty: | RoHS, 12 months from the date of purchase                                                                                                                                                                                                                                                                                                                                                                                 |  |  |  |

## 4. Components

| Num<br>ber | Component                   | Amou<br>nt | Foto | Num<br>ber | Component                  | Amou<br>nt | Foto |
|------------|-----------------------------|------------|------|------------|----------------------------|------------|------|
| 1          | RACK<br>cabinet             | 1 pcs      |      | 4          | M6x12<br>Phillips<br>screw | 12 pcs     |      |
| 2          | mounting plate              | 1 pcs      | 140  | 5          | M6 nut<br>("cage nut")     | 12 pcs     |      |
| 3          | M5 nut,<br>spring<br>washer | 2 pcs      |      | 6          | Cross and hex screwdriver  | 1 pcs      | ~    |