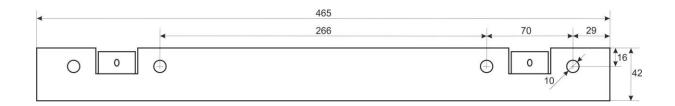

# 5. RACK 19" profiles- change of spacing

**6. Assembly of RACK cabinet**Choose appropriate mounting pins depending on type of substrate.

MANUFACTURER
Pulsar sp. j.
Siedlec 150 32-744 Łapczyca, Poland
Tel. 14-610-19-40, Fax. 14-610-19-50
e-mail: biuro@pulsar.pl, sales@pulsar.pl
http:// www.pulsar.pl, www.zasilacze.pl