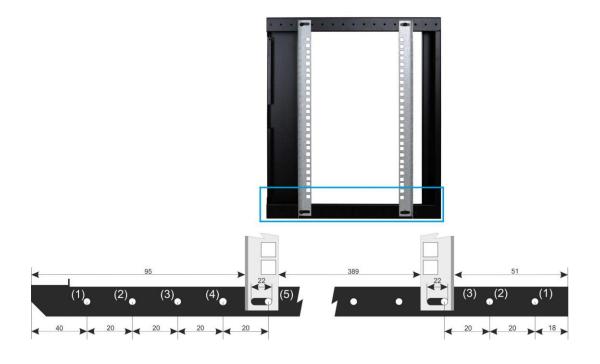

# 5. RACK 19" profiles- change of spacing

**6. Assembly of RACK cabinet**Choose appropriate mounting pins depending on type of substrate.

MANUFACTURER
Pulsar sp. j.
Siedlec 150 32-744 Łapczyca, Poland
Tel. 14-610-19-40, Fax. 14-610-19-50
e-mail: biuro@pulsar.pl, sales@pulsar.pl
http:// www.pulsar.pl, www.zasilacze.pl