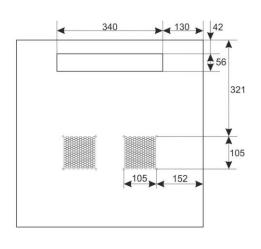

## 2. Specifications:

| SPECIFICATIONS          |                                                                                                                                                                                                                                                                                                                                                                                                                           |  |  |  |
|-------------------------|---------------------------------------------------------------------------------------------------------------------------------------------------------------------------------------------------------------------------------------------------------------------------------------------------------------------------------------------------------------------------------------------------------------------------|--|--|--|
| Mounting dimensions:    | W=19", H=9U, D=447mm                                                                                                                                                                                                                                                                                                                                                                                                      |  |  |  |
| External dimensions:    | W=600, H=501, D=600 [mm, +/-2]                                                                                                                                                                                                                                                                                                                                                                                            |  |  |  |
| Net/gross weight:       | 22,5 / 24 [kg]                                                                                                                                                                                                                                                                                                                                                                                                            |  |  |  |
| Materials:              | - RACK mounting rails: cold-rolled steel SPCC 1,5mm - mounting plate: cold-rolled steel SPCC 1,5mm - cabinet: cold-rolled steel SPCC 1,2mm RAL 9004 - front door: 5mm toughened glass / SPCC 1,2mm RAL 9004 - side panels: cold-rolled steel SPCC 1,2mm RAL 9004                                                                                                                                                          |  |  |  |
| Static load:            | 70 kg                                                                                                                                                                                                                                                                                                                                                                                                                     |  |  |  |
| Use:                    | inside, IP20                                                                                                                                                                                                                                                                                                                                                                                                              |  |  |  |
| Notes:                  | - adjustable distance between front and rear RACK rails (range - see point 5) - ventilation holes in the top panel (2 x 105x105mm - mounting dimensions) - cable ducts in the top and bottom panel (340x54mm) - lockable front door – repeatable code (2 keys included) - possibility of reverse front door – opening left/right - side panels - lock assembly possible - RAZB16 (additional equipment) - fully assembled |  |  |  |
| Declarations, warranty: | RoHS, 12 months from the date of purchase                                                                                                                                                                                                                                                                                                                                                                                 |  |  |  |