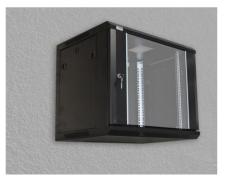

### 1. Intended use:

The RACK 19" cabinet enables integrating CCTV, AC, I&HAS, RTV, LAN, or other systems in small companies or households. It is intended for devices manufactured in enclosures of the 19" standard. Due to the RACK cabinets, the devices are aesthetically mounted and protected against mechanical damage.

## 2. Specifications:

| SPECIFICATIONS          |                                                                                                                                                                                                                                                                                                                                                                                                                           |  |  |  |
|-------------------------|---------------------------------------------------------------------------------------------------------------------------------------------------------------------------------------------------------------------------------------------------------------------------------------------------------------------------------------------------------------------------------------------------------------------------|--|--|--|
| Mounting dimensions:    | W=19", H=9U, D=447mm                                                                                                                                                                                                                                                                                                                                                                                                      |  |  |  |
| External dimensions:    | W=600, H=501, D=600 [mm, +/-2]                                                                                                                                                                                                                                                                                                                                                                                            |  |  |  |
| Net/gross weight:       | 22,5 / 24 [kg]                                                                                                                                                                                                                                                                                                                                                                                                            |  |  |  |
| Materials:              | - RACK mounting rails: cold-rolled steel SPCC 1,5mm - mounting plate: cold-rolled steel SPCC 1,5mm - cabinet: cold-rolled steel SPCC 1,2mm RAL 9004 - front door: 5mm toughened glass / SPCC 1,2mm RAL 9004 - side panels: cold-rolled steel SPCC 1,2mm RAL 9004                                                                                                                                                          |  |  |  |
| Static load:            | 70 kg                                                                                                                                                                                                                                                                                                                                                                                                                     |  |  |  |
| Use:                    | inside, IP20                                                                                                                                                                                                                                                                                                                                                                                                              |  |  |  |
| Notes:                  | - adjustable distance between front and rear RACK rails (range - see point 5) - ventilation holes in the top panel (2 x 105x105mm - mounting dimensions) - cable ducts in the top and bottom panel (340x54mm) - lockable front door – repeatable code (2 keys included) - possibility of reverse front door – opening left/right - side panels - lock assembly possible - RAZB16 (additional equipment) - fully assembled |  |  |  |
| Declarations, warranty: | RoHS, 12 months from the date of purchase                                                                                                                                                                                                                                                                                                                                                                                 |  |  |  |