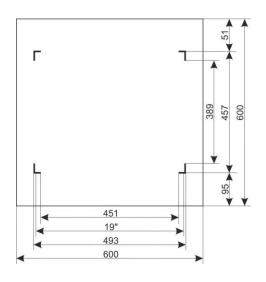

## 2. Specifications:

| SPECIFICATIONS          |                                                                                                                                                                                                                                                                                                                                                                                                                           |  |  |  |
|-------------------------|---------------------------------------------------------------------------------------------------------------------------------------------------------------------------------------------------------------------------------------------------------------------------------------------------------------------------------------------------------------------------------------------------------------------------|--|--|--|
| Mounting dimensions:    | W=19", H=9U, D=447mm                                                                                                                                                                                                                                                                                                                                                                                                      |  |  |  |
| External dimensions:    | W=600, H=501, D=600 [mm, +/-2]                                                                                                                                                                                                                                                                                                                                                                                            |  |  |  |
| Net/gross weight:       | 22,5 / 24 [kg]                                                                                                                                                                                                                                                                                                                                                                                                            |  |  |  |
| Materials:              | - RACK mounting rails: cold-rolled steel SPCC 1,5mm - mounting plate: cold-rolled steel SPCC 1,5mm - cabinet: cold-rolled steel SPCC 1,2mm RAL 9004 - front door: 5mm toughened glass / SPCC 1,2mm RAL 9004 - side panels: cold-rolled steel SPCC 1,2mm RAL 9004                                                                                                                                                          |  |  |  |
| Static load:            | 70 kg                                                                                                                                                                                                                                                                                                                                                                                                                     |  |  |  |
| Use:                    | inside, IP20                                                                                                                                                                                                                                                                                                                                                                                                              |  |  |  |
| Notes:                  | - adjustable distance between front and rear RACK rails (range - see point 5) - ventilation holes in the top panel (2 x 105x105mm - mounting dimensions) - cable ducts in the top and bottom panel (340x54mm) - lockable front door – repeatable code (2 keys included) - possibility of reverse front door – opening left/right - side panels - lock assembly possible - RAZB16 (additional equipment) - fully assembled |  |  |  |
| Declarations, warranty: | RoHS, 12 months from the date of purchase                                                                                                                                                                                                                                                                                                                                                                                 |  |  |  |