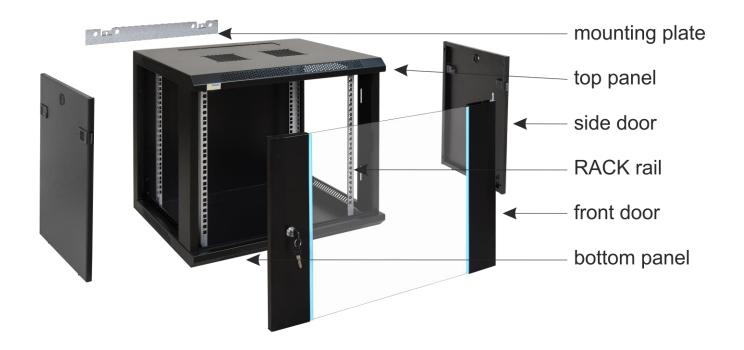

### 3. Structure of the cabinet.

EN

## 4. Components

| Num<br>ber | Component                   | Amou<br>nt | Foto   | Num<br>ber | Component                       | Amou<br>nt | Foto |
|------------|-----------------------------|------------|--------|------------|---------------------------------|------------|------|
| 1          | RACK cabinet                | 1 pcs      |        | 4          | M6x12<br>Phillips<br>screw      | 12 pcs     |      |
| 2          | mounting plate              | 1 pcs      | · 12.1 | 5          | M6 nut<br>("cage nut")          | 12 pcs     |      |
| 3          | M5 nut,<br>spring<br>washer | 2 pcs      | 000    | 6          | Cross and<br>hex<br>screwdriver | 1 pcs      | ~    |