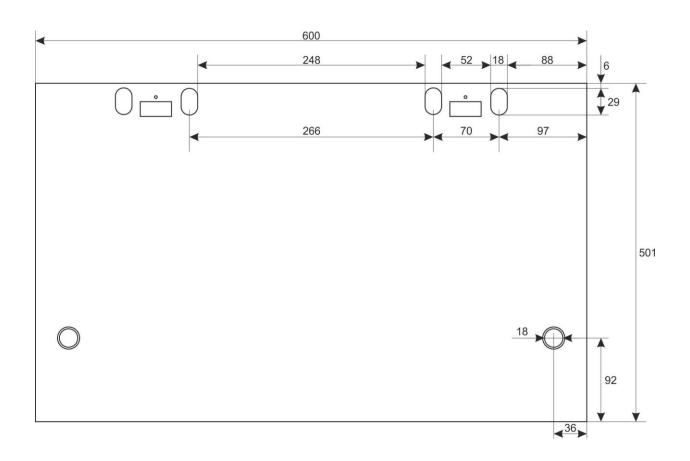

# 5. RACK 19" profiles- change of spacing

**6. Assembly of RACK cabinet**Choose appropriate mounting pins depending on type of substrate.

MANUFACTURER
Pulsar sp. j.
Siedlec 150 32-744 Łapczyca, Poland
Tel. 14-610-19-40, Fax. 14-610-19-50
e-mail: biuro@pulsar.pl, sales@pulsar.pl
http:// www.pulsar.pl, www.zasilacze.pl