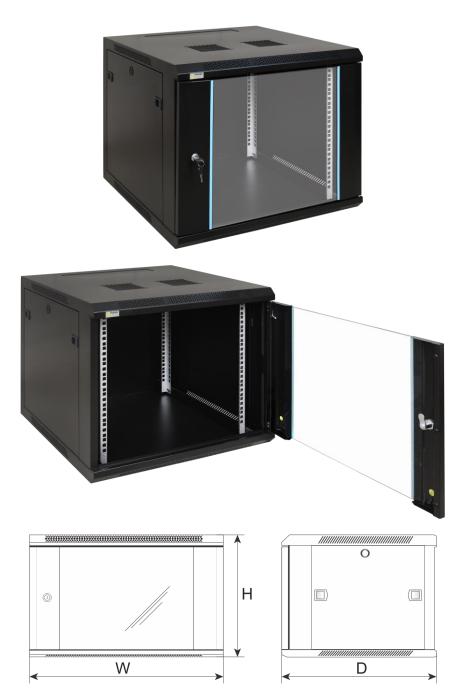

## 2. Specifications:

| SPECIFICATIONS          |                                                                                                                                                                                                                                                                                                                                                                                                                           |  |  |  |
|-------------------------|---------------------------------------------------------------------------------------------------------------------------------------------------------------------------------------------------------------------------------------------------------------------------------------------------------------------------------------------------------------------------------------------------------------------------|--|--|--|
| Mounting dimensions:    | W=19", H=9U, D=447mm                                                                                                                                                                                                                                                                                                                                                                                                      |  |  |  |
| External dimensions:    | W=600, H=501, D=600 [mm, +/-2]                                                                                                                                                                                                                                                                                                                                                                                            |  |  |  |
| Net/gross weight:       | 22,5 / 24 [kg]                                                                                                                                                                                                                                                                                                                                                                                                            |  |  |  |
| Materials:              | - RACK mounting rails: cold-rolled steel SPCC 1,5mm - mounting plate: cold-rolled steel SPCC 1,5mm - cabinet: cold-rolled steel SPCC 1,2mm RAL 9004 - front door: 5mm toughened glass / SPCC 1,2mm RAL 9004 - side panels: cold-rolled steel SPCC 1,2mm RAL 9004                                                                                                                                                          |  |  |  |
| Static load:            | 70 kg                                                                                                                                                                                                                                                                                                                                                                                                                     |  |  |  |
| Use:                    | inside, IP20                                                                                                                                                                                                                                                                                                                                                                                                              |  |  |  |
| Notes:                  | - adjustable distance between front and rear RACK rails (range - see point 5) - ventilation holes in the top panel (2 x 105x105mm - mounting dimensions) - cable ducts in the top and bottom panel (340x54mm) - lockable front door – repeatable code (2 keys included) - possibility of reverse front door – opening left/right - side panels - lock assembly possible - RAZB16 (additional equipment) - fully assembled |  |  |  |
| Declarations, warranty: | RoHS, 12 months from the date of purchase                                                                                                                                                                                                                                                                                                                                                                                 |  |  |  |

### 3. Structure of the cabinet.

EN