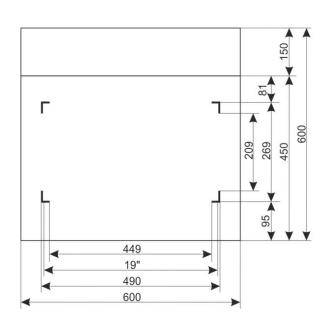

#### 2. Specifications:

| SPECIFICATIONS          |                                                                                                                                                                                                                                                                                                                                                                                                                                                                                                                                                                        |  |  |  |  |
|-------------------------|------------------------------------------------------------------------------------------------------------------------------------------------------------------------------------------------------------------------------------------------------------------------------------------------------------------------------------------------------------------------------------------------------------------------------------------------------------------------------------------------------------------------------------------------------------------------|--|--|--|--|
| Mounting dimensions:    | W=19", H=6U, D=269mm                                                                                                                                                                                                                                                                                                                                                                                                                                                                                                                                                   |  |  |  |  |
| External dimensions:    | nsions: W=600, H=368, D=600 [mm, +/-2]                                                                                                                                                                                                                                                                                                                                                                                                                                                                                                                                 |  |  |  |  |
| Net/gross weight:       | 19,8 / 22,2 [kg]                                                                                                                                                                                                                                                                                                                                                                                                                                                                                                                                                       |  |  |  |  |
| Materials:              | - RACK mounting rails: cold-rolled steel SPCC 1,5mm - cabinet: cold-rolled steel SPCC 1,2mm RAL 9004 - front door: 5mm toughened glass / SPCC 1,2mm RAL 9004 - side panels: cold-rolled steel SPCC 1,2mm RAL 9004 - rear door: cold-rolled steel SPCC 1,2mm RAL 9004                                                                                                                                                                                                                                                                                                   |  |  |  |  |
| Static load:            | 70 kg                                                                                                                                                                                                                                                                                                                                                                                                                                                                                                                                                                  |  |  |  |  |
| Use:                    | inside, IP20                                                                                                                                                                                                                                                                                                                                                                                                                                                                                                                                                           |  |  |  |  |
| Notes:                  | <ul> <li>- adjustable distance between front and rear RACK rails (range - see point 5)</li> <li>- ventilation holes in the top panel (2 x 105x105mm - mounting dimensions)</li> <li>- cable ducts in the top and bottom door (273x60mm)</li> <li>- lockable front door – repeatable code (2 keys included)</li> <li>- lockable rear door – repeatable code (2 keys included)</li> <li>- possibility of reverse front door – opening left/right</li> <li>- side panels - lock assembly possible - RAZB16 (additional equipment)</li> <li>- ready-to-assemble</li> </ul> |  |  |  |  |
| Declarations, warranty: | RoHS, 12 months from the date of purchase                                                                                                                                                                                                                                                                                                                                                                                                                                                                                                                              |  |  |  |  |