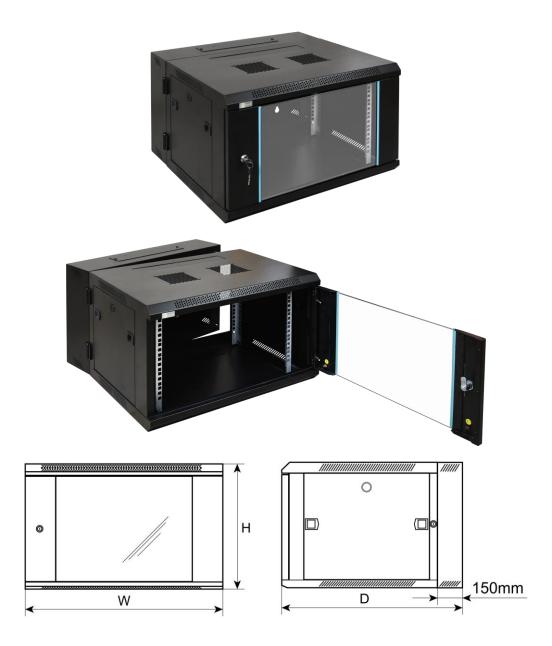

#### 2. Specifications:

| SPECIFICATIONS          |                                                                                                                                                                                                                                                                                                                                                                                                                                                                                                                                                                        |  |  |  |  |
|-------------------------|------------------------------------------------------------------------------------------------------------------------------------------------------------------------------------------------------------------------------------------------------------------------------------------------------------------------------------------------------------------------------------------------------------------------------------------------------------------------------------------------------------------------------------------------------------------------|--|--|--|--|
| Mounting dimensions:    | W=19", H=6U, D=269mm                                                                                                                                                                                                                                                                                                                                                                                                                                                                                                                                                   |  |  |  |  |
| External dimensions:    | nsions: W=600, H=368, D=600 [mm, +/-2]                                                                                                                                                                                                                                                                                                                                                                                                                                                                                                                                 |  |  |  |  |
| Net/gross weight:       | 19,8 / 22,2 [kg]                                                                                                                                                                                                                                                                                                                                                                                                                                                                                                                                                       |  |  |  |  |
| Materials:              | - RACK mounting rails: cold-rolled steel SPCC 1,5mm - cabinet: cold-rolled steel SPCC 1,2mm RAL 9004 - front door: 5mm toughened glass / SPCC 1,2mm RAL 9004 - side panels: cold-rolled steel SPCC 1,2mm RAL 9004 - rear door: cold-rolled steel SPCC 1,2mm RAL 9004                                                                                                                                                                                                                                                                                                   |  |  |  |  |
| Static load:            | 70 kg                                                                                                                                                                                                                                                                                                                                                                                                                                                                                                                                                                  |  |  |  |  |
| Use:                    | inside, IP20                                                                                                                                                                                                                                                                                                                                                                                                                                                                                                                                                           |  |  |  |  |
| Notes:                  | <ul> <li>- adjustable distance between front and rear RACK rails (range - see point 5)</li> <li>- ventilation holes in the top panel (2 x 105x105mm - mounting dimensions)</li> <li>- cable ducts in the top and bottom door (273x60mm)</li> <li>- lockable front door – repeatable code (2 keys included)</li> <li>- lockable rear door – repeatable code (2 keys included)</li> <li>- possibility of reverse front door – opening left/right</li> <li>- side panels - lock assembly possible - RAZB16 (additional equipment)</li> <li>- ready-to-assemble</li> </ul> |  |  |  |  |
| Declarations, warranty: | RoHS, 12 months from the date of purchase                                                                                                                                                                                                                                                                                                                                                                                                                                                                                                                              |  |  |  |  |

### 3. Structure of the cabinet.