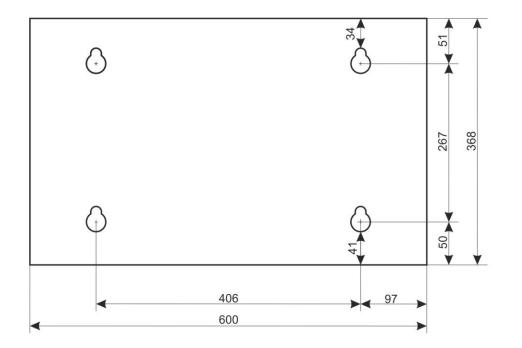

## 5. RACK 19" profiles - change of spacing

**6. Assembly of RACK cabinet**Choose appropriate mounting pins depending on type of substrate.

MANUFACTURER
Pulsar sp. j.
Siedlec 150, 32-744 Łapczyca
Tel. 14-610-19-40, Fax. 14-610-19-50
e-mail: biuro@pulsar.pl, sales@pulsar.pl
http:// www.pulsar.pl, www.zasilacze.pl