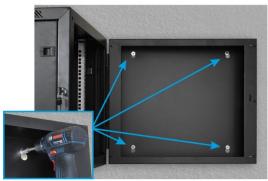

## 5. RACK 19" profiles - change of spacing

**6. Assembly of RACK cabinet**Choose appropriate mounting pins depending on type of substrate.

MANUFACTURER
Pulsar sp. j.
Siedlec 150, 32-744 Łapczyca
Tel. 14-610-19-40, Fax. 14-610-19-50
e-mail: biuro@pulsar.pl, sales@pulsar.pl
http:// www.pulsar.pl, www.zasilacze.pl