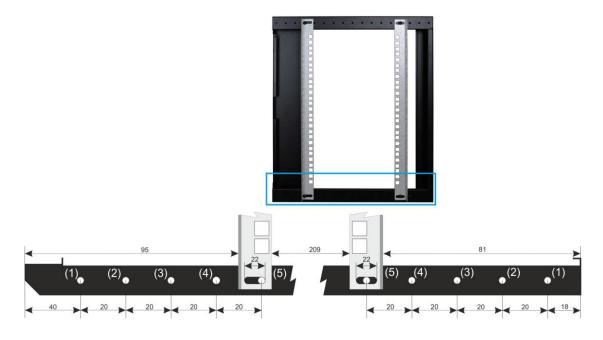

## 5. RACK 19" profiles - change of spacing

**6. Assembly of RACK cabinet**Choose appropriate mounting pins depending on type of substrate.

MANUFACTURER
Pulsar sp. j.
Siedlec 150, 32-744 Łapczyca
Tel. 14-610-19-40, Fax. 14-610-19-50
e-mail: biuro@pulsar.pl, sales@pulsar.pl
http:// www.pulsar.pl, www.zasilacze.pl