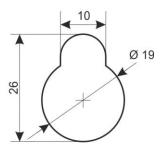

## 5. RACK 19" profiles - change of spacing

**6. Assembly of RACK cabinet**Choose appropriate mounting pins depending on type of substrate.

MANUFACTURER
Pulsar sp. j.
Siedlec 150, 32-744 Łapczyca
Tel. 14-610-19-40, Fax. 14-610-19-50
e-mail: biuro@pulsar.pl, sales@pulsar.pl
http:// www.pulsar.pl, www.zasilacze.pl