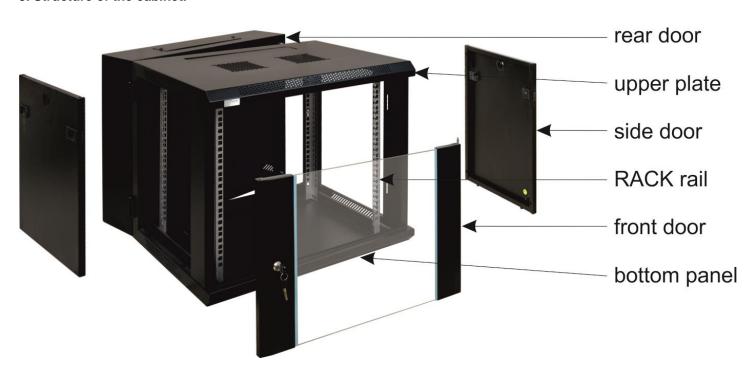

verse front door – opening left/right</li> <li>- side panels - lock assembly possible - RAZB16 (additional equipment)</li> <li>- ready-to-assemble</li> </ul> |  |  |  |  |
| Declarations, warranty: | RoHS, 12 months from the date of purchase                                                                                                                                                                                                                                                                                                                                                                                                                                                                                                                              |  |  |  |  |

### 3. Structure of the cabinet.







### 4. Components

| Num<br>ber | Component                   | Amou<br>nt | Foto | Num<br>ber | Component                       | Amou<br>nt | Foto |
|------------|-----------------------------|------------|------|------------|---------------------------------|------------|------|
| 1          | RACK cabinet                | 1 pcs      |      | 4          | M6 nut<br>("cage nut")          | 12 pcs     |      |
| 2          | M5 nut,<br>spring<br>washer | 2 pcs      | 000  | 5          | Cross and<br>hex<br>screwdriver | 1 pcs      | ~    |
| 3          | M6x12<br>Phillips<br>screw  | 12 pcs     |      |            |                                 |            |      |

## 5. RACK 19" profiles - change of spacing





**6. Assembly of RACK cabinet**Choose appropriate mounting pins d