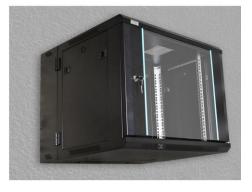

# INSTALLATION GUIDE ENGLISH v.1.0

code: RWD666

Name: **6U RACK cabinet, double section, wall mounted, fully assembled 600x600** 

**IM RWD666** 

Edition: 1 from 23.09.2019 Supersedes: -----

#### 1. Intended use:

The RACK 19" cabinet enables integrating CCTV, AC, I&HAS, RTV, LAN, or other systems in small companies or households. It is intended for devices manufactured in enclosures of the 19" standard. Due to the RACK cabinets, the devices are aesthetically mounted and protected against mechanical damage.

#### 2. Specifications:

| SPECIFICATIONS          |                                                                                                                                                                                                                                                                                                                                                                                                                                                                                                                                                                        |  |  |  |  |
|-------------------------|------------------------------------------------------------------------------------------------------------------------------------------------------------------------------------------------------------------------------------------------------------------------------------------------------------------------------------------------------------------------------------------------------------------------------------------------------------------------------------------------------------------------------------------------------------------------|--|--|--|--|
| Mounting dimensions:    | W=19", H=6U, D=269mm                                                                                                                                                                                                                                                                                                                                                                                                                                                                                                                                                   |  |  |  |  |
| External dimensions:    | nsions: W=600, H=368, D=600 [mm, +/-2]                                                                                                                                                                                                                                                                                                                                                                                                                                                                                                                                 |  |  |  |  |
| Net/gross weight:       | 19,8 / 22,2 [kg]                                                                                                                                                                                                                                                                                                                                                                                                                                                                                                                                                       |  |  |  |  |
| Materials:              | - RACK mounting rails: cold-rolled steel SPCC 1,5mm - cabinet: cold-rolled steel SPCC 1,2mm RAL 9004 - front door: 5mm toughened glass / SPCC 1,2mm RAL 9004 - side panels: cold-rolled steel SPCC 1,2mm RAL 9004 - rear door: cold-rolled steel SPCC 1,2mm RAL 9004                                                                                                                                                                                                                                                                                                   |  |  |  |  |
| Static load:            | 70 kg                                                                                                                                                                                                                                                                                                                                                                                                                                                                                                                                                                  |  |  |  |  |
| Use:                    | inside, IP20                                                                                                                                                                                                                                                                                                                                                                                                                                                                                                                                                           |  |  |  |  |
| Notes:                  | <ul> <li>- adjustable distance between front and rear RACK rails (range - see point 5)</li> <li>- ventilation holes in the top panel (2 x 105x105mm - mounting dimensions)</li> <li>- cable ducts in the top and bottom door (273x60mm)</li> <li>- lockable front door – repeatable code (2 keys included)</li> <li>- lockable rear door – repeatable code (2 keys included)</li> <li>- possibility of reverse front door – opening left/right</li> <li>- side panels - lock assembly possible - RAZB16 (additional equipment)</li> <li>- ready-to-assemble</li> </ul> |  |  |  |  |
| Declarations, warranty: | RoHS, 12 months from the date of purchase                                                                                                                                                                                                                                                                                                                                                                                                                                                                                                                              |  |  |  |  |