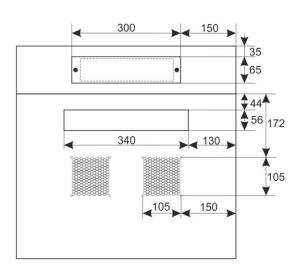

#### 2. Specifications:

| SPECIFICATIONS          |                                                                                                                                                                                                                                                                                                                                                                                                                                                                                                                                                                        |  |  |  |  |
|-------------------------|------------------------------------------------------------------------------------------------------------------------------------------------------------------------------------------------------------------------------------------------------------------------------------------------------------------------------------------------------------------------------------------------------------------------------------------------------------------------------------------------------------------------------------------------------------------------|--|--|--|--|
| Mounting dimensions:    | W=19", H=6U, D=269mm                                                                                                                                                                                                                                                                                                                                                                                                                                                                                                                                                   |  |  |  |  |
| External dimensions:    | nsions: W=600, H=368, D=600 [mm, +/-2]                                                                                                                                                                                                                                                                                                                                                                                                                                                                                                                                 |  |  |  |  |
| Net/gross weight:       | 19,8 / 22,2 [kg]                                                                                                                                                                                                                                                                                                                                                                                                                                                                                                                                                       |  |  |  |  |
| Materials:              | - RACK mounting rails: cold-rolled steel SPCC 1,5mm - cabinet: cold-rolled steel SPCC 1,2mm RAL 9004 - front door: 5mm toughened glass / SPCC 1,2mm RAL 9004 - side panels: cold-rolled steel SPCC 1,2mm RAL 9004 - rear door: cold-rolled steel SPCC 1,2mm RAL 9004                                                                                                                                                                                                                                                                                                   |  |  |  |  |
| Static load:            | 70 kg                                                                                                                                                                                                                                                                                                                                                                                                                                                                                                                                                                  |  |  |  |  |
| Use:                    | inside, IP20                                                                                                                                                                                                                                                                                                                                                                                                                                                                                                                                                           |  |  |  |  |
| Notes:                  | <ul> <li>- adjustable distance between front and rear RACK rails (range - see point 5)</li> <li>- ventilation holes in the top panel (2 x 105x105mm - mounting dimensions)</li> <li>- cable ducts in the top and bottom door (273x60mm)</li> <li>- lockable front door – repeatable code (2 keys included)</li> <li>- lockable rear door – repeatable code (2 keys included)</li> <li>- possibility of reverse front door – opening left/right</li> <li>- side panels - lock assembly possible - RAZB16 (additional equipment)</li> <li>- ready-to-assemble</li> </ul> |  |  |  |  |
| Declarations, warranty: | RoHS, 12 months from the date of purchase                                                                                                                                                                                                                                                                                                                                                                                                                                                                                                                              |  |  |  |  |