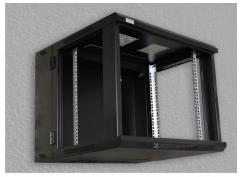

ber | Component                   | Amou<br>nt | Foto | Num<br>ber | Component                       | Amou<br>nt | Foto |
|------------|-----------------------------|------------|------|------------|---------------------------------|------------|------|
| 1          | RACK cabinet                | 1 pcs      |      | 4          | M6 nut<br>("cage nut")          | 12 pcs     |      |
| 2          | M5 nut,<br>spring<br>washer | 2 pcs      | 000  | 5          | Cross and<br>hex<br>screwdriver | 1 pcs      | ~    |
| 3          | M6x12<br>Phillips<br>screw  | 12 pcs     |      |            |                                 |            |      |

## 5. RACK 19" profiles - change of spacing





**6. Assembly of RACK cabinet**Choose appropriate mounting pins depending on type of substrate.













MANUFACTURER
Pulsar sp. j.
Siedlec 150, 32-744 Łapczyca
Tel. 14-610-19-40, Fax. 14-610-19-50
e-mail: biuro@pulsar.pl, sales@pulsar.pl
http:// www.pulsar.pl, www.zasilacze.pl