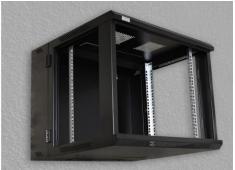

## 5. RACK 19" profiles - change of spacing

**6. Assembly of RACK cabinet**Choose appropriate mounting pins depending on type of substrate.