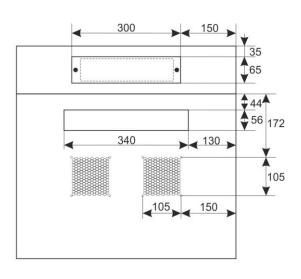

#### 2. Specifications:

| SPECIFICATIONS          |                                                                                                                                                                                                                                                                                                                                                                                                                                                                                                                                                                        |  |  |  |  |
|-------------------------|------------------------------------------------------------------------------------------------------------------------------------------------------------------------------------------------------------------------------------------------------------------------------------------------------------------------------------------------------------------------------------------------------------------------------------------------------------------------------------------------------------------------------------------------------------------------|--|--|--|--|
| Mounting dimensions:    | W=19", H=9U, D=269mm                                                                                                                                                                                                                                                                                                                                                                                                                                                                                                                                                   |  |  |  |  |
| External dimensions:    | W=600, H=501, D=600 [mm, +/-2]                                                                                                                                                                                                                                                                                                                                                                                                                                                                                                                                         |  |  |  |  |
| Net/gross weight:       | 23,7 / 26,5 [kg]                                                                                                                                                                                                                                                                                                                                                                                                                                                                                                                                                       |  |  |  |  |
| Materials:              | - RACK mounting rails: cold-rolled steel SPCC 1,5mm - cabinet: cold-rolled steel SPCC 1,2mm RAL 9004 - front door: 5mm toughened glass / SPCC 1,2mm RAL 9004 - side panels: cold-rolled steel SPCC 1,2mm RAL 9004 - rear door: cold-rolled steel SPCC 1,2mm RAL 9004                                                                                                                                                                                                                                                                                                   |  |  |  |  |
| Static load:            | 70 kg                                                                                                                                                                                                                                                                                                                                                                                                                                                                                                                                                                  |  |  |  |  |
| Use:                    | inside, IP20                                                                                                                                                                                                                                                                                                                                                                                                                                                                                                                                                           |  |  |  |  |
| Notes:                  | <ul> <li>- adjustable distance between front and rear RACK rails (range - see point 5)</li> <li>- ventilation holes in the top panel (2 x 105x105mm - mounting dimensions)</li> <li>- cable ducts in the top and bottom door (273x60mm)</li> <li>- lockable front door – repeatable code (2 keys included)</li> <li>- lockable rear door – repeatable code (2 keys included)</li> <li>- possibility of reverse front door – opening left/right</li> <li>- side panels - lock assembly possible - RAZB16 (additional equipment)</li> <li>- ready-to-assemble</li> </ul> |  |  |  |  |
| Declarations, warranty: | RoHS, 12 months from the date of purchase                                                                                                                                                                                                                                                                                                                                                                                                                                                                                                                              |  |  |  |  |