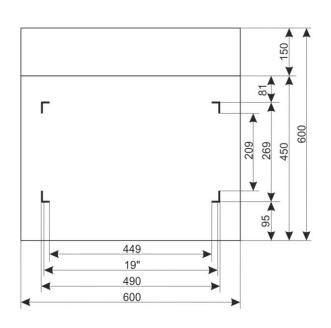

#### 2. Specifications:

| SPECIFICATIONS          |                                                                                                                                                                                                                                                                                                                                                                                                                                                                                                                                                                        |  |  |  |  |
|-------------------------|------------------------------------------------------------------------------------------------------------------------------------------------------------------------------------------------------------------------------------------------------------------------------------------------------------------------------------------------------------------------------------------------------------------------------------------------------------------------------------------------------------------------------------------------------------------------|--|--|--|--|
| Mounting dimensions:    | W=19", H=9U, D=269mm                                                                                                                                                                                                                                                                                                                                                                                                                                                                                                                                                   |  |  |  |  |
| External dimensions:    | W=600, H=501, D=600 [mm, +/-2]                                                                                                                                                                                                                                                                                                                                                                                                                                                                                                                                         |  |  |  |  |
| Net/gross weight:       | 23,7 / 26,5 [kg]                                                                                                                                                                                                                                                                                                                                                                                                                                                                                                                                                       |  |  |  |  |
| Materials:              | - RACK mounting rails: cold-rolled steel SPCC 1,5mm - cabinet: cold-rolled steel SPCC 1,2mm RAL 9004 - front door: 5mm toughened glass / SPCC 1,2mm RAL 9004 - side panels: cold-rolled steel SPCC 1,2mm RAL 9004 - rear door: cold-rolled steel SPCC 1,2mm RAL 9004                                                                                                                                                                                                                                                                                                   |  |  |  |  |
| Static load:            | 70 kg                                                                                                                                                                                                                                                                                                                                                                                                                                                                                                                                                                  |  |  |  |  |
| Use:                    | inside, IP20                                                                                                                                                                                                                                                                                                                                                                                                                                                                                                                                                           |  |  |  |  |
| Notes:                  | <ul> <li>- adjustable distance between front and rear RACK rails (range - see point 5)</li> <li>- ventilation holes in the top panel (2 x 105x105mm - mounting dimensions)</li> <li>- cable ducts in the top and bottom door (273x60mm)</li> <li>- lockable front door – repeatable code (2 keys included)</li> <li>- lockable rear door – repeatable code (2 keys included)</li> <li>- possibility of reverse front door – opening left/right</li> <li>- side panels - lock assembly possible - RAZB16 (additional equipment)</li> <li>- ready-to-assemble</li> </ul> |  |  |  |  |
| Declarations, warranty: | RoHS, 12 months from the date of purchase                                                                                                                                                                                                                                                                                                                                                                                                                                                                                                                              |  |  |  |  |