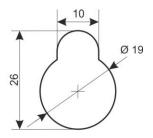

## 5. RACK 19" profiles - change of spacing

**6. Assembly of RACK cabinet**Choose appropriate mounting pins depending on type of substrate.