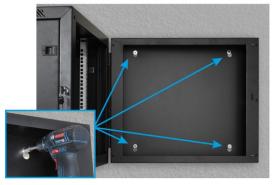

## 5. RACK 19" profiles - change of spacing

**6. Assembly of RACK cabinet**Choose appropriate mounting pins depending on type of substrate.