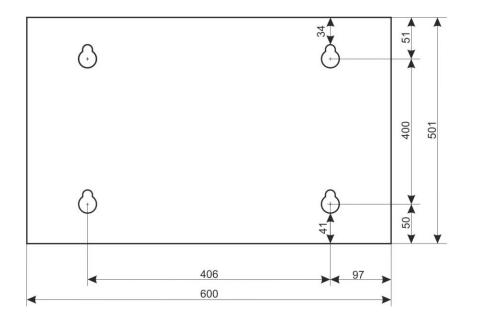

## 5. RACK 19" profiles - change of spacing

**6. Assembly of RACK cabinet**Choose appropriate mounting pins depending on type of substrate.