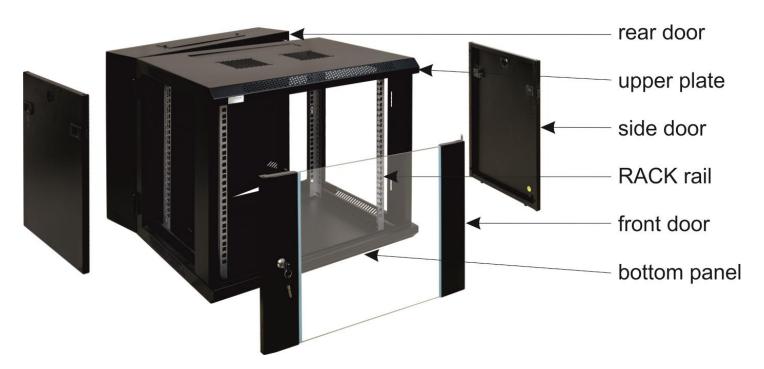

erse front door – opening left/right</li> <li>- side panels - lock assembly possible - RAZB16 (additional equipment)</li> <li>- ready-to-assemble</li> </ul> |  |  |  |  |
| Declarations, warranty: | RoHS, 12 months from the date of purchase                                                                                                                                                                                                                                                                                                                                                                                                                                                                                                                              |  |  |  |  |

#### 3. Structure of the cabinet.



ĒΝ





### 4. Components

| Num<br>ber | Component                   | Amou<br>nt | Foto | Num<br>ber | Component                       | Amou<br>nt | Foto |
|------------|-----------------------------|------------|------|------------|---------------------------------|------------|------|
| 1          | RACK cabinet                | 1 pcs      |      | 4          | M6 nut<br>("cage nut")          | 12 pcs     |      |
| 2          | M5 nut,<br>spring<br>washer | 2 pcs      | 000  | 5          | Cross and<br>hex<br>screwdriver | 1 pcs      | ~    |
| 3          | M6x12<br>Phillips<br>screw  | 12 pcs     |      |            |                                 |            |      |

## 5. RACK 19" profiles - change of spacing





**6. Assembly of RACK cabinet**Choose appropriate mounting pi