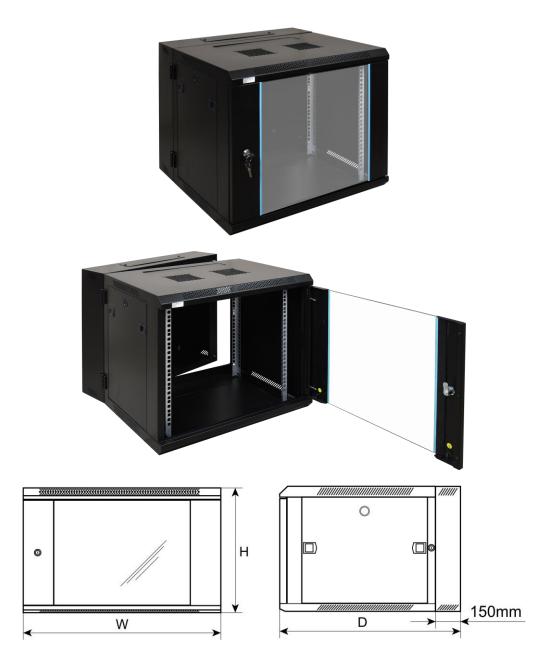

#### 2. Specifications:

| SPECIFICATIONS          |                                                                                                                                                                                                                                                                                                                                                                                                                                                                                                                                                                        |  |  |  |  |
|-------------------------|------------------------------------------------------------------------------------------------------------------------------------------------------------------------------------------------------------------------------------------------------------------------------------------------------------------------------------------------------------------------------------------------------------------------------------------------------------------------------------------------------------------------------------------------------------------------|--|--|--|--|
| Mounting dimensions:    | W=19", H=9U, D=269mm                                                                                                                                                                                                                                                                                                                                                                                                                                                                                                                                                   |  |  |  |  |
| External dimensions:    | W=600, H=501, D=600 [mm, +/-2]                                                                                                                                                                                                                                                                                                                                                                                                                                                                                                                                         |  |  |  |  |
| Net/gross weight:       | 23,7 / 26,5 [kg]                                                                                                                                                                                                                                                                                                                                                                                                                                                                                                                                                       |  |  |  |  |
| Materials:              | - RACK mounting rails: cold-rolled steel SPCC 1,5mm - cabinet: cold-rolled steel SPCC 1,2mm RAL 9004 - front door: 5mm toughened glass / SPCC 1,2mm RAL 9004 - side panels: cold-rolled steel SPCC 1,2mm RAL 9004 - rear door: cold-rolled steel SPCC 1,2mm RAL 9004                                                                                                                                                                                                                                                                                                   |  |  |  |  |
| Static load:            | 70 kg                                                                                                                                                                                                                                                                                                                                                                                                                                                                                                                                                                  |  |  |  |  |
| Use:                    | inside, IP20                                                                                                                                                                                                                                                                                                                                                                                                                                                                                                                                                           |  |  |  |  |
| Notes:                  | <ul> <li>- adjustable distance between front and rear RACK rails (range - see point 5)</li> <li>- ventilation holes in the top panel (2 x 105x105mm - mounting dimensions)</li> <li>- cable ducts in the top and bottom door (273x60mm)</li> <li>- lockable front door – repeatable code (2 keys included)</li> <li>- lockable rear door – repeatable code (2 keys included)</li> <li>- possibility of reverse front door – opening left/right</li> <li>- side panels - lock assembly possible - RAZB16 (additional equipment)</li> <li>- ready-to-assemble</li> </ul> |  |  |  |  |
| Declarations, warranty: | RoHS, 12 months from the date of purchase                                                                                                                                                                                                                                                                                                                                                                                                                                                                                                                              |  |  |  |  |

#### 3. Structure of the cabinet.

ĒΝ