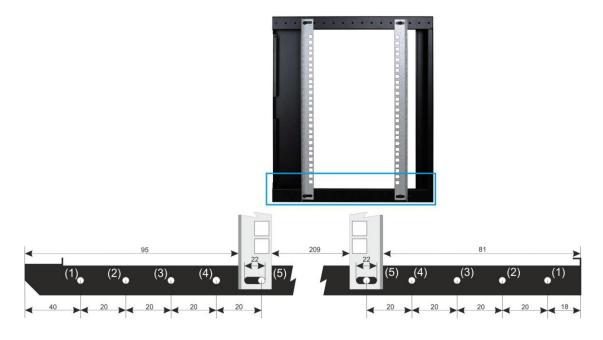

## 5. RACK 19" profiles - change of spacing

**6. Assembly of RACK cabinet**Choose appropriate mounting pins depending on type of substrate.