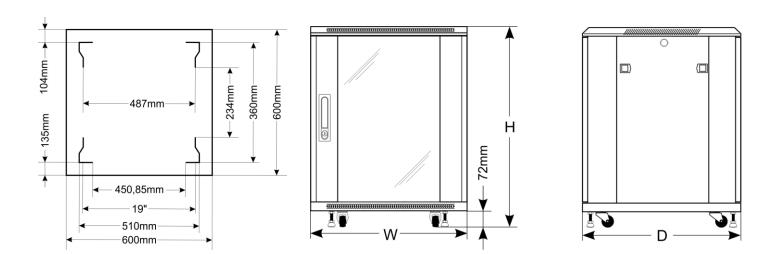

## 2. Specifications:

| SPECIFICATIONS          |                                                                                                                                                                                                                                                                                                                                                                                                                                                                                                                                                                                          |
|-------------------------|------------------------------------------------------------------------------------------------------------------------------------------------------------------------------------------------------------------------------------------------------------------------------------------------------------------------------------------------------------------------------------------------------------------------------------------------------------------------------------------------------------------------------------------------------------------------------------------|
| Mounting dimensions:    | W=19", H=22U, D=360mm                                                                                                                                                                                                                                                                                                                                                                                                                                                                                                                                                                    |
| External dimensions:    | W=600, H=1166, D=600 [mm, +/-2]                                                                                                                                                                                                                                                                                                                                                                                                                                                                                                                                                          |
| Net/gross weight:       | 54 / 58 [kg]                                                                                                                                                                                                                                                                                                                                                                                                                                                                                                                                                                             |
| Materials:              | <ul> <li>RACK mounting rails: cold-rolled steel SPCC 2mm – bolted</li> <li>horizontal mounting rails: cold-rolled steel SPCC 1,5mm - bolted</li> <li>frame: cold-rolled steel SPCC 1,2mm RAL 9004 - welded</li> <li>front door: 5mm toughened glass / SPCC 1,2mm RAL 9004 - hinged</li> <li>side panels: cold-rolled steel SPCC 1,2mm RAL 9004 - removable</li> <li>rear door: cold-rolled steel SPCC 1,2mm RAL 9004 - hinged</li> </ul>                                                                                                                                                 |
| Static load:            | 1000 kg (with leveling feet)                                                                                                                                                                                                                                                                                                                                                                                                                                                                                                                                                             |
| Use:                    | inside, IP20                                                                                                                                                                                                                                                                                                                                                                                                                                                                                                                                                                             |
| Notes:                  | <ul> <li>adjustable distance between front and rear RACK rails</li> <li>ventilation holes in the front door, top and bottom panel</li> <li>possible mounting of a fan unit in the top panels - RAWP600 (max. 2 pcs.)</li> <li>cable ducts in the top and bottom panel</li> <li>4 casters without brakes and 4 leveling feet included</li> <li>possible assembly of a 100mm high plinth - RAC166M</li> <li>lockable front door (2 keys included)</li> <li>lockable rear door (2 keys included)</li> <li>side panels - lock assembly possible - RAZB16</li> <li>fully assembled</li> </ul> |
| Declarations, warranty: | RoHS, 12 months from the date of purchase                                                                                                                                                                                                                                                                                                                                                                                                                                                                                                                                                |