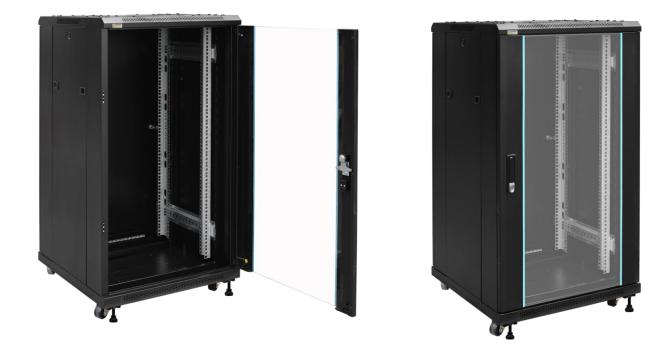

## 2. Specifications:

| SPECIFICATIONS          |                                                                                                                                                                                                                                                                                                                                                                                                                                                                                                                                                                                          |
|-------------------------|------------------------------------------------------------------------------------------------------------------------------------------------------------------------------------------------------------------------------------------------------------------------------------------------------------------------------------------------------------------------------------------------------------------------------------------------------------------------------------------------------------------------------------------------------------------------------------------|
| Mounting dimensions:    | W=19", H=22U, D=360mm                                                                                                                                                                                                                                                                                                                                                                                                                                                                                                                                                                    |
| External dimensions:    | W=600, H=1166, D=600 [mm, +/-2]                                                                                                                                                                                                                                                                                                                                                                                                                                                                                                                                                          |
| Net/gross weight:       | 54 / 58 [kg]                                                                                                                                                                                                                                                                                                                                                                                                                                                                                                                                                                             |
| Materials:              | <ul> <li>RACK mounting rails: cold-rolled steel SPCC 2mm – bolted</li> <li>horizontal mounting rails: cold-rolled steel SPCC 1,5mm - bolted</li> <li>frame: cold-rolled steel SPCC 1,2mm RAL 9004 - welded</li> <li>front door: 5mm toughened glass / SPCC 1,2mm RAL 9004 - hinged</li> <li>side panels: cold-rolled steel SPCC 1,2mm RAL 9004 - removable</li> <li>rear door: cold-rolled steel SPCC 1,2mm RAL 9004 - hinged</li> </ul>                                                                                                                                                 |
| Static load:            | 1000 kg (with leveling feet)                                                                                                                                                                                                                                                                                                                                                                                                                                                                                                                                                             |
| Use:                    | inside, IP20                                                                                                                                                                                                                                                                                                                                                                                                                                                                                                                                                                             |
| Notes:                  | <ul> <li>adjustable distance between front and rear RACK rails</li> <li>ventilation holes in the front door, top and bottom panel</li> <li>possible mounting of a fan unit in the top panels - RAWP600 (max. 2 pcs.)</li> <li>cable ducts in the top and bottom panel</li> <li>4 casters without brakes and 4 leveling feet included</li> <li>possible assembly of a 100mm high plinth - RAC166M</li> <li>lockable front door (2 keys included)</li> <li>lockable rear door (2 keys included)</li> <li>side panels - lock assembly possible - RAZB16</li> <li>fully assembled</li> </ul> |
| Declarations, warranty: | RoHS, 12 months from the date of purchase                                                                                                                                                                                                                                                                                                                                                                                                                                                                                                                                                |