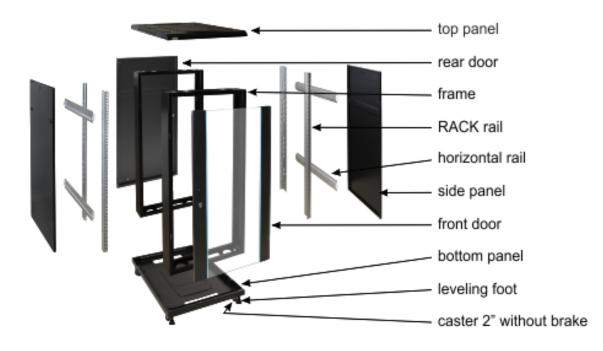

## 3. Structure of the RACK cabinet.

| MANUFACTURER                                           |  |
|--------------------------------------------------------|--|
| Pulsar sp. j.                                          |  |
| Siedlec 150,                                           |  |
| 32-744 Łapczyca                                        |  |
| Tel. 14-610-19-40, Fax. 14-610-19-50                   |  |
| e-mail: biuro@pulsar.pl, sales@pulsar.pl               |  |
| http:// <u>www.pulsar.pl</u> , <u>www.zasilacze.pl</u> |  |