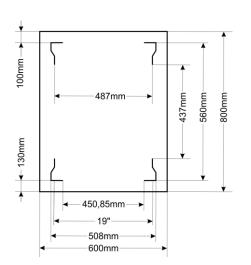

# 2. Specifications:

| SPECIFICATIONS          |                                                                                                                                                                                                                                                                                                                                                                                                                                                                                                      |
|-------------------------|------------------------------------------------------------------------------------------------------------------------------------------------------------------------------------------------------------------------------------------------------------------------------------------------------------------------------------------------------------------------------------------------------------------------------------------------------------------------------------------------------|
| Mounting dimensions:    | W=19", H=27U, D=560mm                                                                                                                                                                                                                                                                                                                                                                                                                                                                                |
| External dimensions:    | W=600, H=1388, D=800 [mm, +/-2]                                                                                                                                                                                                                                                                                                                                                                                                                                                                      |
| Net/gross weight:       | 71 / 76 [kg]                                                                                                                                                                                                                                                                                                                                                                                                                                                                                         |
| Materials:              | - RACK mounting rails: cold-rolled steel SPCC 2mm – bolted - horizontal mounting rails: cold-rolled steel SPCC 1,5mm - bolted - frame: cold-rolled steel SPCC 1,2mm RAL 9004 - welded - front door: 5mm toughened glass / SPCC 1,2mm RAL 9004 - hinged - side panels: cold-rolled steel SPCC 1,2mm RAL 9004 - removable - rear door: cold-rolled steel SPCC 1,2mm RAL 9004 - hinged                                                                                                                  |
| Static load:            | 1000 kg (with leveling feet)                                                                                                                                                                                                                                                                                                                                                                                                                                                                         |
| Use:                    | inside, IP20                                                                                                                                                                                                                                                                                                                                                                                                                                                                                         |
| Notes:                  | - adjustable distance between front and rear RACK rails - ventilation holes in the front door, top and bottom panel - possible mounting of a fan unit in the top panels - RAWP (max. 3 pcs.) - cable ducts in the top and bottom panel - 4 casters without brakes and 4 leveling feet included - possible assembly of a 100mm high plinth - RAC168M - lockable front door (2 keys included) - lockable rear door (2 keys included) - side panels - lock assembly possible - RAZB16 - fully assembled |
| Declarations, warranty: | RoHS, 12 months from the date of purchase                                                                                                                                                                                                                                                                                                                                                                                                                                                            |