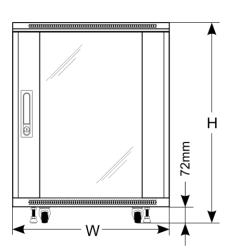

# 2. Specifications:

| SPECIFICATIONS          |                                                                                                                                                                                                                                                                                                                                                                                                                                                                                                      |
|-------------------------|------------------------------------------------------------------------------------------------------------------------------------------------------------------------------------------------------------------------------------------------------------------------------------------------------------------------------------------------------------------------------------------------------------------------------------------------------------------------------------------------------|
| Mounting dimensions:    | W=19", H=27U, D=560mm                                                                                                                                                                                                                                                                                                                                                                                                                                                                                |
| External dimensions:    | W=600, H=1388, D=800 [mm, +/-2]                                                                                                                                                                                                                                                                                                                                                                                                                                                                      |
| Net/gross weight:       | 71 / 76 [kg]                                                                                                                                                                                                                                                                                                                                                                                                                                                                                         |
| Materials:              | - RACK mounting rails: cold-rolled steel SPCC 2mm – bolted - horizontal mounting rails: cold-rolled steel SPCC 1,5mm - bolted - frame: cold-rolled steel SPCC 1,2mm RAL 9004 - welded - front door: 5mm toughened glass / SPCC 1,2mm RAL 9004 - hinged - side panels: cold-rolled steel SPCC 1,2mm RAL 9004 - removable - rear door: cold-rolled steel SPCC 1,2mm RAL 9004 - hinged                                                                                                                  |
| Static load:            | 1000 kg (with leveling feet)                                                                                                                                                                                                                                                                                                                                                                                                                                                                         |
| Use:                    | inside, IP20                                                                                                                                                                                                                                                                                                                                                                                                                                                                                         |
| Notes:                  | - adjustable distance between front and rear RACK rails - ventilation holes in the front door, top and bottom panel - possible mounting of a fan unit in the top panels - RAWP (max. 3 pcs.) - cable ducts in the top and bottom panel - 4 casters without brakes and 4 leveling feet included - possible assembly of a 100mm high plinth - RAC168M - lockable front door (2 keys included) - lockable rear door (2 keys included) - side panels - lock assembly possible - RAZB16 - fully assembled |
| Declarations, warranty: | RoHS, 12 months from the date of purchase                                                                                                                                                                                                                                                                                                                                                                                                                                                            |