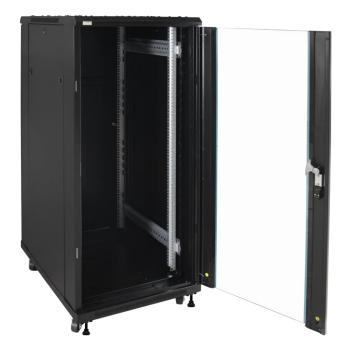

# 2. Specifications:

| SPECIFICATIONS          |                                                                                                                                                                                                                                                                                                                                                                                                                                                                                                      |
|-------------------------|------------------------------------------------------------------------------------------------------------------------------------------------------------------------------------------------------------------------------------------------------------------------------------------------------------------------------------------------------------------------------------------------------------------------------------------------------------------------------------------------------|
| Mounting dimensions:    | W=19", H=27U, D=560mm                                                                                                                                                                                                                                                                                                                                                                                                                                                                                |
| External dimensions:    | W=600, H=1388, D=800 [mm, +/-2]                                                                                                                                                                                                                                                                                                                                                                                                                                                                      |
| Net/gross weight:       | 71 / 76 [kg]                                                                                                                                                                                                                                                                                                                                                                                                                                                                                         |
| Materials:              | - RACK mounting rails: cold-rolled steel SPCC 2mm – bolted - horizontal mounting rails: cold-rolled steel SPCC 1,5mm - bolted - frame: cold-rolled steel SPCC 1,2mm RAL 9004 - welded - front door: 5mm toughened glass / SPCC 1,2mm RAL 9004 - hinged - side panels: cold-rolled steel SPCC 1,2mm RAL 9004 - removable - rear door: cold-rolled steel SPCC 1,2mm RAL 9004 - hinged                                                                                                                  |
| Static load:            | 1000 kg (with leveling feet)                                                                                                                                                                                                                                                                                                                                                                                                                                                                         |
| Use:                    | inside, IP20                                                                                                                                                                                                                                                                                                                                                                                                                                                                                         |
| Notes:                  | - adjustable distance between front and rear RACK rails - ventilation holes in the front door, top and bottom panel - possible mounting of a fan unit in the top panels - RAWP (max. 3 pcs.) - cable ducts in the top and bottom panel - 4 casters without brakes and 4 leveling feet included - possible assembly of a 100mm high plinth - RAC168M - lockable front door (2 keys included) - lockable rear door (2 keys included) - side panels - lock assembly possible - RAZB16 - fully assembled |
| Declarations, warranty: | RoHS, 12 months from the date of purchase                                                                                                                                                                                                                                                                                                                                                                                                                                                            |

### 3. Structure of the RACK cabinet.

MANUFACTURER
Pulsar sp. j.
Siedlec 150,
32-744 Łapczyca
Tel. 14-610-19-40, Fax. 14-610-19-50
e-mail: biuro@pulsar.pl, sales@pulsar.pl
http:// www.pulsar.pl, www.zasilacze.pl