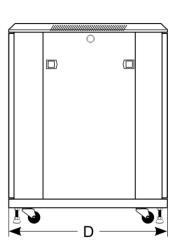

# 2. Specifications:

| SPECIFICATIONS          |                                                                                                                                                                                                                                                                                                                                                                                                                                                                                                      |
|-------------------------|------------------------------------------------------------------------------------------------------------------------------------------------------------------------------------------------------------------------------------------------------------------------------------------------------------------------------------------------------------------------------------------------------------------------------------------------------------------------------------------------------|
| Mounting dimensions:    | W=19", H=27U, D=560mm                                                                                                                                                                                                                                                                                                                                                                                                                                                                                |
| External dimensions:    | W=600, H=1388, D=800 [mm, +/-2]                                                                                                                                                                                                                                                                                                                                                                                                                                                                      |
| Net/gross weight:       | 71 / 76 [kg]                                                                                                                                                                                                                                                                                                                                                                                                                                                                                         |
| Materials:              | - RACK mounting rails: cold-rolled steel SPCC 2mm – bolted - horizontal mounting rails: cold-rolled steel SPCC 1,5mm - bolted - frame: cold-rolled steel SPCC 1,2mm RAL 9004 - welded - front door: 5mm toughened glass / SPCC 1,2mm RAL 9004 - hinged - side panels: cold-rolled steel SPCC 1,2mm RAL 9004 - removable - rear door: cold-rolled steel SPCC 1,2mm RAL 9004 - hinged                                                                                                                  |
| Static load:            | 1000 kg (with leveling feet)                                                                                                                                                                                                                                                                                                                                                                                                                                                                         |
| Use:                    | inside, IP20                                                                                                                                                                                                                                                                                                                                                                                                                                                                                         |
| Notes:                  | - adjustable distance between front and rear RACK rails - ventilation holes in the front door, top and bottom panel - possible mounting of a fan unit in the top panels - RAWP (max. 3 pcs.) - cable ducts in the top and bottom panel - 4 casters without brakes and 4 leveling feet included - possible assembly of a 100mm high plinth - RAC168M - lockable front door (2 keys included) - lockable rear door (2 keys included) - side panels - lock assembly possible - RAZB16 - fully assembled |
| Declarations, warranty: | RoHS, 12 months from the date of purchase                                                                                                                                                                                                                                                                                                                                                                                                                                                            |