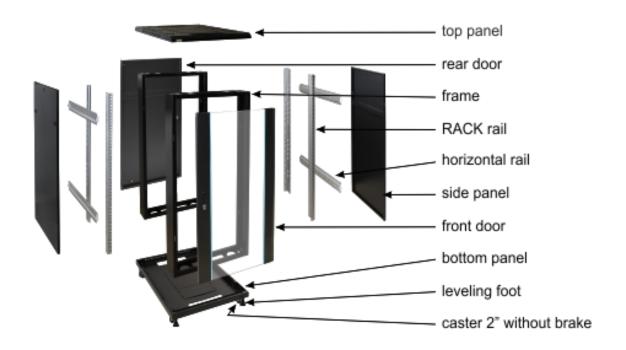

### 3. Structure of the RACK cabinet.

MANUFACTURER
Pulsar sp. j.
Siedlec 150,
32-744 Łapczyca
Tel. 14-610-19-40, Fax. 14-610-19-50
e-mail: biuro@pulsar.pl, sales@pulsar.pl
http:// www.pulsar.pl, www.zasilacze.pl