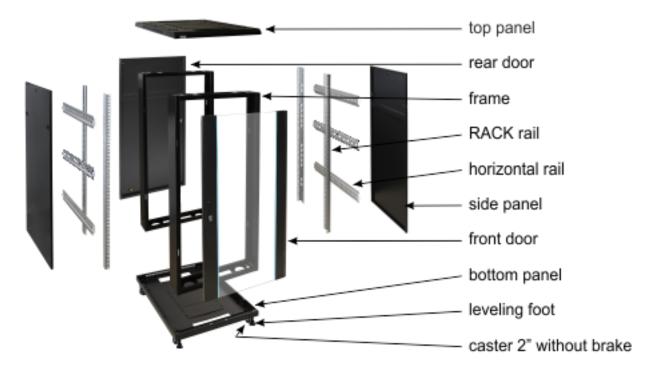

## 3. Structure of the RACK cabinet.

| MANUFACTURER                                    |  |
|-------------------------------------------------|--|
| Pulsar sp. j.                                   |  |
| Siedlec 150,                                    |  |
| 32-744 Łapczyca                                 |  |
| Tel. 14-610-19-40, Fax. 14-610-19-50            |  |
| e-mail: <u>biuro@pulsar.pl, sales@pulsar.pl</u> |  |
| http:// www.pulsar.pl, www.zasilacze.pl         |  |