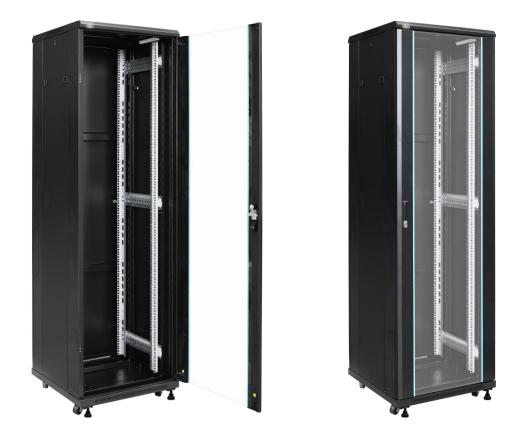

## 2. Specifications:

| SPECIFICATIONS          |                                                                                                                                                                                                                                                                                                                                                                                                                                                                                                                                                                                       |  |
|-------------------------|---------------------------------------------------------------------------------------------------------------------------------------------------------------------------------------------------------------------------------------------------------------------------------------------------------------------------------------------------------------------------------------------------------------------------------------------------------------------------------------------------------------------------------------------------------------------------------------|--|
| Mounting dimensions:    | W=19", H=42U, D=360mm                                                                                                                                                                                                                                                                                                                                                                                                                                                                                                                                                                 |  |
| External dimensions:    | W=600, H=2055, D=600 [mm, +/-2]                                                                                                                                                                                                                                                                                                                                                                                                                                                                                                                                                       |  |
| Net/gross weight:       | 85 / 91 [kg]                                                                                                                                                                                                                                                                                                                                                                                                                                                                                                                                                                          |  |
| Materials:              | <ul> <li>RACK mounting rails: cold-rolled steel SPCC 2mm – bolted</li> <li>horizontal mounting rails: cold-rolled steel SPCC 1,5mm - bolted</li> <li>frame: cold-rolled steel SPCC 1,2mm RAL 9004 - welded</li> <li>front door: 5mm toughened glass / SPCC 1,2mm RAL 9004 - hinged</li> <li>side panels: cold-rolled steel SPCC 1,2mm RAL 9004 - removable</li> <li>rear door: cold-rolled steel SPCC 1,2mm RAL 9004 - hinged</li> </ul>                                                                                                                                              |  |
| Static load:            | 1000 kg (with leveling feet)                                                                                                                                                                                                                                                                                                                                                                                                                                                                                                                                                          |  |
| Use:                    | inside, IP20                                                                                                                                                                                                                                                                                                                                                                                                                                                                                                                                                                          |  |
| Notes:                  | <ul> <li>adjustable distance between front and rear RACK rails</li> <li>ventilation holes in the front door, top and bottom panel</li> <li>possible mounting of a fan unit in the top panels - RAWP (max. 2 pcs.)</li> <li>cable ducts in the top and bottom panel</li> <li>4 casters without brakes and 4 leveling feet included</li> <li>possible assembly of a 100mm high plinth - RAC166M</li> <li>lockable front door (2 keys included)</li> <li>lockable rear door (2 keys included)</li> <li>side panels - lock assembly possible - RAZB16</li> <li>fully assembled</li> </ul> |  |
| Declarations, warranty: | RoHS, 12 months from the date of purchase                                                                                                                                                                                                                                                                                                                                                                                                                                                                                                                                             |  |