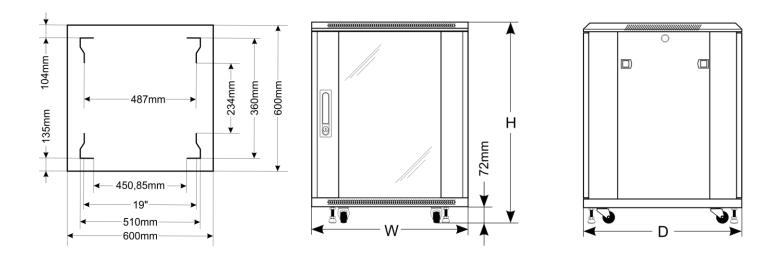

## 2. Specifications:

| SPECIFICATIONS          |                                                                                                                                                                                                                                                                                                                                                                                                                                                                                                                                                                                       |  |
|-------------------------|---------------------------------------------------------------------------------------------------------------------------------------------------------------------------------------------------------------------------------------------------------------------------------------------------------------------------------------------------------------------------------------------------------------------------------------------------------------------------------------------------------------------------------------------------------------------------------------|--|
| Mounting dimensions:    | W=19", H=42U, D=360mm                                                                                                                                                                                                                                                                                                                                                                                                                                                                                                                                                                 |  |
| External dimensions:    | W=600, H=2055, D=600 [mm, +/-2]                                                                                                                                                                                                                                                                                                                                                                                                                                                                                                                                                       |  |
| Net/gross weight:       | 85 / 91 [kg]                                                                                                                                                                                                                                                                                                                                                                                                                                                                                                                                                                          |  |
| Materials:              | <ul> <li>RACK mounting rails: cold-rolled steel SPCC 2mm – bolted</li> <li>horizontal mounting rails: cold-rolled steel SPCC 1,5mm - bolted</li> <li>frame: cold-rolled steel SPCC 1,2mm RAL 9004 - welded</li> <li>front door: 5mm toughened glass / SPCC 1,2mm RAL 9004 - hinged</li> <li>side panels: cold-rolled steel SPCC 1,2mm RAL 9004 - removable</li> <li>rear door: cold-rolled steel SPCC 1,2mm RAL 9004 - hinged</li> </ul>                                                                                                                                              |  |
| Static load:            | 1000 kg (with leveling feet)                                                                                                                                                                                                                                                                                                                                                                                                                                                                                                                                                          |  |
| Use:                    | inside, IP20                                                                                                                                                                                                                                                                                                                                                                                                                                                                                                                                                                          |  |
| Notes:                  | <ul> <li>adjustable distance between front and rear RACK rails</li> <li>ventilation holes in the front door, top and bottom panel</li> <li>possible mounting of a fan unit in the top panels - RAWP (max. 2 pcs.)</li> <li>cable ducts in the top and bottom panel</li> <li>4 casters without brakes and 4 leveling feet included</li> <li>possible assembly of a 100mm high plinth - RAC166M</li> <li>lockable front door (2 keys included)</li> <li>lockable rear door (2 keys included)</li> <li>side panels - lock assembly possible - RAZB16</li> <li>fully assembled</li> </ul> |  |
| Declarations, warranty: | RoHS, 12 months from the date of purchase                                                                                                                                                                                                                                                                                                                                                                                                                                                                                                                                             |  |