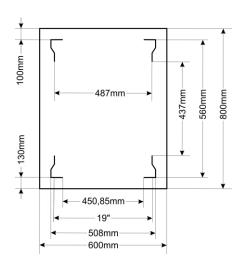

## 2. Specifications:

| SPECIFICATIONS          |                                                                                                                                                                                                                                                                                                                                                                                                                                                                                                      |
|-------------------------|------------------------------------------------------------------------------------------------------------------------------------------------------------------------------------------------------------------------------------------------------------------------------------------------------------------------------------------------------------------------------------------------------------------------------------------------------------------------------------------------------|
| Mounting dimensions:    | W=19", H=42U, D=560mm                                                                                                                                                                                                                                                                                                                                                                                                                                                                                |
| External dimensions:    | W=600, H=2055, D=800 [mm, +/-2]                                                                                                                                                                                                                                                                                                                                                                                                                                                                      |
| Net/gross weight:       | 99 / 105 [kg]                                                                                                                                                                                                                                                                                                                                                                                                                                                                                        |
| Materials:              | - RACK mounting rails: cold-rolled steel SPCC 2mm – bolted - horizontal mounting rails: cold-rolled steel SPCC 1,5mm - bolted - frame: cold-rolled steel SPCC 1,2mm RAL 9004 - welded - front door: 5mm toughened glass / SPCC 1,2mm RAL 9004 - hinged - side panels: cold-rolled steel SPCC 1,2mm RAL 9004 - removable - rear door: cold-rolled steel SPCC 1,2mm RAL 9004 - hinged                                                                                                                  |
| Static load:            | 1000 kg (with leveling feet)                                                                                                                                                                                                                                                                                                                                                                                                                                                                         |
| Use:                    | inside, IP20                                                                                                                                                                                                                                                                                                                                                                                                                                                                                         |
| Notes:                  | - adjustable distance between front and rear RACK rails - ventilation holes in the front door, top and bottom panel - possible mounting of a fan unit in the top panels - RAWP (max. 2 pcs.) - cable ducts in the top and bottom panel - 4 casters without brakes and 4 leveling feet included - possible assembly of a 100mm high plinth - RAC166M - lockable front door (2 keys included) - lockable rear door (2 keys included) - side panels - lock assembly possible - RAZB16 - fully assembled |
| Declarations, warranty: | RoHS, 12 months from the date of purchase                                                                                                                                                                                                                                                                                                                                                                                                                                                            |