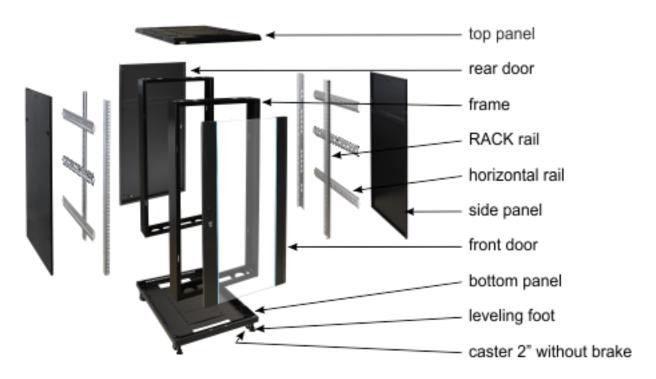

### 3. Structure of the RACK cabinet.

MANUFACTURER
Pulsar sp. j.
Siedlec 150,
32-744 Łapczyca
Tel. 14-610-19-40, Fax. 14-610-19-50
e-mail: biuro@pulsar.pl, sales@pulsar.pl
http:// www.pulsar.pl, www.zasilacze.pl