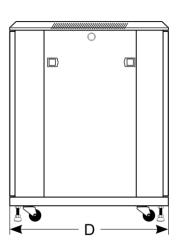

## 2. Specifications:

| SPECIFICATIONS          |                                                                                                                                                                                                                                                                                                                                                                                                                                                                                                      |
|-------------------------|------------------------------------------------------------------------------------------------------------------------------------------------------------------------------------------------------------------------------------------------------------------------------------------------------------------------------------------------------------------------------------------------------------------------------------------------------------------------------------------------------|
| Mounting dimensions:    | W=19", H=42U, D=560mm                                                                                                                                                                                                                                                                                                                                                                                                                                                                                |
| External dimensions:    | W=600, H=2055, D=800 [mm, +/-2]                                                                                                                                                                                                                                                                                                                                                                                                                                                                      |
| Net/gross weight:       | 99 / 105 [kg]                                                                                                                                                                                                                                                                                                                                                                                                                                                                                        |
| Materials:              | - RACK mounting rails: cold-rolled steel SPCC 2mm – bolted - horizontal mounting rails: cold-rolled steel SPCC 1,5mm - bolted - frame: cold-rolled steel SPCC 1,2mm RAL 9004 - welded - front door: 5mm toughened glass / SPCC 1,2mm RAL 9004 - hinged - side panels: cold-rolled steel SPCC 1,2mm RAL 9004 - removable - rear door: cold-rolled steel SPCC 1,2mm RAL 9004 - hinged                                                                                                                  |
| Static load:            | 1000 kg (with leveling feet)                                                                                                                                                                                                                                                                                                                                                                                                                                                                         |
| Use:                    | inside, IP20                                                                                                                                                                                                                                                                                                                                                                                                                                                                                         |
| Notes:                  | - adjustable distance between front and rear RACK rails - ventilation holes in the front door, top and bottom panel - possible mounting of a fan unit in the top panels - RAWP (max. 2 pcs.) - cable ducts in the top and bottom panel - 4 casters without brakes and 4 leveling feet included - possible assembly of a 100mm high plinth - RAC166M - lockable front door (2 keys included) - lockable rear door (2 keys included) - side panels - lock assembly possible - RAZB16 - fully assembled |
| Declarations, warranty: | RoHS, 12 months from the date of purchase                                                                                                                                                                                                                                                                                                                                                                                                                                                            |