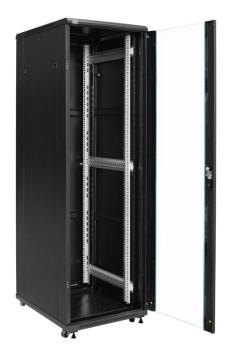

#### 1. Intended use:

The RACK 19" cabinet enables integrating CCTV, AC, I&HAS, RTV, LAN, or other systems in medium and big companies. It is intended for devices manufactured in enclosures of the 19" standard. Due to the RACK cabinets, the devices are aesthetically mounted and protected against mechanical damage.

## 2. Specifications:

| SPECIFICATIONS          |                                                                                                                                                                                                                                                                                                                                                                                                                                                                                                      |
|-------------------------|------------------------------------------------------------------------------------------------------------------------------------------------------------------------------------------------------------------------------------------------------------------------------------------------------------------------------------------------------------------------------------------------------------------------------------------------------------------------------------------------------|
| Mounting dimensions:    | W=19", H=42U, D=560mm                                                                                                                                                                                                                                                                                                                                                                                                                                                                                |
| External dimensions:    | W=600, H=2055, D=800 [mm, +/-2]                                                                                                                                                                                                                                                                                                                                                                                                                                                                      |
| Net/gross weight:       | 99 / 105 [kg]                                                                                                                                                                                                                                                                                                                                                                                                                                                                                        |
| Materials:              | - RACK mounting rails: cold-rolled steel SPCC 2mm – bolted - horizontal mounting rails: cold-rolled steel SPCC 1,5mm - bolted - frame: cold-rolled steel SPCC 1,2mm RAL 9004 - welded - front door: 5mm toughened glass / SPCC 1,2mm RAL 9004 - hinged - side panels: cold-rolled steel SPCC 1,2mm RAL 9004 - removable - rear door: cold-rolled steel SPCC 1,2mm RAL 9004 - hinged                                                                                                                  |
| Static load:            | 1000 kg (with leveling feet)                                                                                                                                                                                                                                                                                                                                                                                                                                                                         |
| Use:                    | inside, IP20                                                                                                                                                                                                                                                                                                                                                                                                                                                                                         |
| Notes:                  | - adjustable distance between front and rear RACK rails - ventilation holes in the front door, top and bottom panel - possible mounting of a fan unit in the top panels - RAWP (max. 2 pcs.) - cable ducts in the top and bottom panel - 4 casters without brakes and 4 leveling feet included - possible assembly of a 100mm high plinth - RAC166M - lockable front door (2 keys included) - lockable rear door (2 keys included) - side panels - lock assembly possible - RAZB16 - fully assembled |
| Declarations, warranty: | RoHS, 12 months from the date of purchase                                                                                                                                                                                                                                                                                                                                                                                                                                                            |