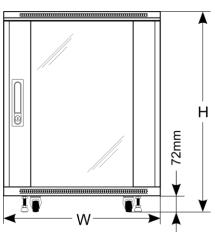

## 2. Specifications:

| SPECIFICATIONS          |                                                                                                                                                                                                                                                                                                                                                                                                                                                                                                      |
|-------------------------|------------------------------------------------------------------------------------------------------------------------------------------------------------------------------------------------------------------------------------------------------------------------------------------------------------------------------------------------------------------------------------------------------------------------------------------------------------------------------------------------------|
| Mounting dimensions:    | W=19", H=42U, D=560mm                                                                                                                                                                                                                                                                                                                                                                                                                                                                                |
| External dimensions:    | W=600, H=2055, D=800 [mm, +/-2]                                                                                                                                                                                                                                                                                                                                                                                                                                                                      |
| Net/gross weight:       | 99 / 105 [kg]                                                                                                                                                                                                                                                                                                                                                                                                                                                                                        |
| Materials:              | - RACK mounting rails: cold-rolled steel SPCC 2mm – bolted - horizontal mounting rails: cold-rolled steel SPCC 1,5mm - bolted - frame: cold-rolled steel SPCC 1,2mm RAL 9004 - welded - front door: 5mm toughened glass / SPCC 1,2mm RAL 9004 - hinged - side panels: cold-rolled steel SPCC 1,2mm RAL 9004 - removable - rear door: cold-rolled steel SPCC 1,2mm RAL 9004 - hinged                                                                                                                  |
| Static load:            | 1000 kg (with leveling feet)                                                                                                                                                                                                                                                                                                                                                                                                                                                                         |
| Use:                    | inside, IP20                                                                                                                                                                                                                                                                                                                                                                                                                                                                                         |
| Notes:                  | - adjustable distance between front and rear RACK rails - ventilation holes in the front door, top and bottom panel - possible mounting of a fan unit in the top panels - RAWP (max. 2 pcs.) - cable ducts in the top and bottom panel - 4 casters without brakes and 4 leveling feet included - possible assembly of a 100mm high plinth - RAC166M - lockable front door (2 keys included) - lockable rear door (2 keys included) - side panels - lock assembly possible - RAZB16 - fully assembled |
| Declarations, warranty: | RoHS, 12 months from the date of purchase                                                                                                                                                                                                                                                                                                                                                                                                                                                            |