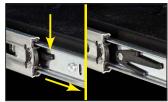

CODE: **RAPW450** v1.0/I

NAME: Sliding shelf 420 x 280 for RACK 19" cabinets

EN

Full-extension slide of the shelf

Pull out

shelf with guides

empty RACK 19" cabinet

guides mounting

shelf mounting

mounted shelf

Full-extension slide of the shelf

shelf loading capacity

## **INTENDED USE**

Sliding shelf for RACK 19" cabinets of the RWA/RW/RWD type with external depth of 450 mm (600 mm - RWD). Sliding shelf for RACK 19" cabinet allows to mount devices that are outside the RACK 19" enclosure. Full-extension slide of the shelf grants access to devices outside the RACK cabinet.