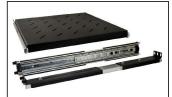

CODE: **RAPW450** v1.0/I

NAME: Sliding shelf 420 x 280 for RACK 19" cabinets

EN

Full-extension slide of the shelf

Pull out

shelf with guides

empty RACK 19" cabinet

guides mounting

shelf mounting

mounted shelf

Full-extension slide of the shelf

shelf loading capacity

## **INTENDED USE**

Sliding shelf for RACK 19" cabinets of the RWA/RW/RWD type with external depth of 450 mm (600 mm - RWD). Sliding shelf for RACK 19" cabinet allows to mount devices that are outside the RACK 19" enclosure. Full-extension slide of the shelf grants access to devices outside the RACK cabinet.