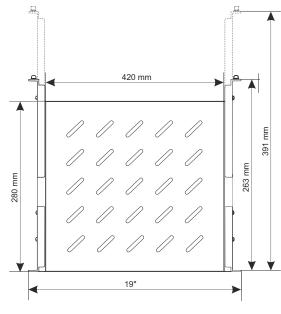

## **SPECIFICATIONS**

| Assembly dimensions: | H=19", H=1U, D=263÷391 [mm, +/-2]                                  |
|----------------------|--------------------------------------------------------------------|
| Shelf dimensions:    | W=420, D=280 [mm, +/-2]                                            |
| Net/gross weight:    | 2,7 / 2,85 [kg]                                                    |
| Materials:           | 1,2 mm steel sheet color: RAL9005                                  |
| Static load:         | 15 kg                                                              |
| Use:                 | inside                                                             |
|                      | - mounting set includes: 4 M6 screws + cage nuts + plastic washers |
| Notes:               | - four-point fixing to the RACK rails                              |
|                      | - full-extension slide of the shelf                                |