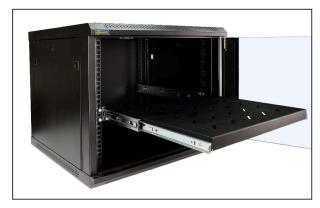

CODE: **RAPW450** v1.0/I

NAME: Sliding shelf 420 x 280 for RACK 19" cabinets

EN

Full-extension slide of the shelf

Pull out

shelf with guides

empty RACK 19" cabinet

guides mounting

## **INTENDED USE**

Sliding shelf for RACK 19" cabinets of the RWA/RW/RWD type with external depth of 450 mm (600 mm - RWD). Sliding shelf for RACK 19" cabinet allows to mount devices that are outside the RACK 19" enclosure. Full-extension slide of the shelf grants access to devices outside the RACK cabinet.