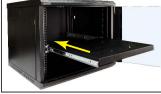

CODE: **RAPW450** v1.0/I

NAME: Sliding shelf 420 x 280 for RACK 19" cabinets

EN

Full-extension slide of the shelf

Pull out

shelf with guides

empty RACK 19" cabinet

guides mounting

## **INTENDED USE**

Sliding shelf for RACK 19" cabinets of the RWA/RW/RWD type with external depth of 450 mm (600 mm - RWD). Sliding shelf for RACK 19" cabinet allows to mount devices that are outside the RACK 19" enclosure. Full-extension slide of the shelf grants access to devices outside the RACK cabinet.