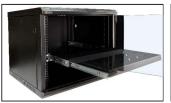

shelf mounting

mounted shelf

Full-extension slide of the shelf

shelf loading capacity

## **INTENDED USE**

Sliding shelf for RACK 19" cabinets of the RWA/RW/RWD type with external depth of 450 mm (600 mm - RWD). Sliding shelf for RACK 19" cabinet allows to mount devices that are outside the RACK 19" enclosure. Full-extension slide of the shelf grants access to devices outside the RACK cabinet.