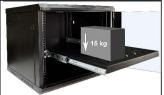

shelf mounting

mounted shelf

Full-extension slide of the shelf

shelf loading capacity

## **SPECIFICATIONS**

| Assembly dimensions: | H=19", H=1U, D=263÷391 [mm, +/-2]                                  |
|----------------------|--------------------------------------------------------------------|
| Shelf dimensions:    | W=420, D=280 [mm, +/-2]                                            |
| Net/gross weight:    | 2,7 / 2,85 [kg]                                                    |
| Materials:           | 1,2 mm steel sheet color: RAL9005                                  |
| Static load:         | 15 kg                                                              |
| Use:                 | inside                                                             |
|                      | - mounting set includes: 4 M6 screws + cage nuts + plastic washers |
| Notes:               | - four-point fixing to the RACK rails                              |
|                      | - full-extension slide of the shelf                                |