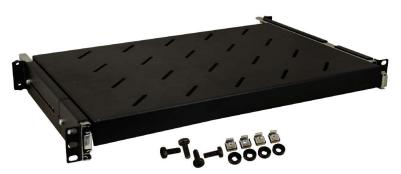

## **SPECIFICATIONS**

| Assembly dimensions: | H=19", H=1U, D=263÷391 [mm, +/-2]                                  |
|----------------------|--------------------------------------------------------------------|
| Shelf dimensions:    | W=420, D=280 [mm, +/-2]                                            |
| Net/gross weight:    | 2,7 / 2,85 [kg]                                                    |
| Materials:           | 1,2 mm steel sheet color: RAL9005                                  |
| Static load:         | 15 kg                                                              |
| Use:                 | inside                                                             |
|                      | - mounting set includes: 4 M6 screws + cage nuts + plastic washers |
| Notes:               | - four-point fixing to the RACK rails                              |
|                      | - full-extension slide of the shelf                                |