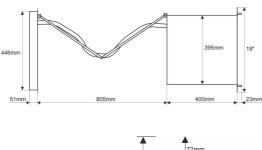

| QD   |     | $\sim$ | TI | <b>SMC</b> |  |
|------|-----|--------|----|------------|--|
| .> P | -ι. | ι.Δ    |    | 11V.5      |  |

| <u>SPECIFICATIONS</u>                                                                                                |                                                                                                                                                                                                                                                                                                                                                                                                                                                                                                                            |  |  |
|----------------------------------------------------------------------------------------------------------------------|----------------------------------------------------------------------------------------------------------------------------------------------------------------------------------------------------------------------------------------------------------------------------------------------------------------------------------------------------------------------------------------------------------------------------------------------------------------------------------------------------------------------------|--|--|
| Battery compartment:                                                                                                 | 17Ah / 12V                                                                                                                                                                                                                                                                                                                                                                                                                                                                                                                 |  |  |
| Transformer compartment:                                                                                             | TRP: 20÷80VA, TRZ: 20÷80VA                                                                                                                                                                                                                                                                                                                                                                                                                                                                                                 |  |  |
| Tamper protection:<br>- Pulling out the enclosure from RACK profiles<br>- Enclosure opening<br>- Patch Panel opening | - the C/NO terminals (C/NC closed housing), 1A@30VDC/3A@250VAC - the C/NO terminals (C/NC closed housing), 0,5A@30VDC/50VAC - the C/NO terminals (C/NC closed housing), 0,5A@30VDC/50VAC                                                                                                                                                                                                                                                                                                                                   |  |  |
| PCB Signal Boards:                                                                                                   | Level I:  A/B Board – 8 signal lines - 30VDC/1,5A – 1 pair  C/D Board – 8 signal lines - 30VDC/1,5A – 1 pair  E/F Board – 8 signal lines - 30VDC/1,5A – 1 pair  Level II:  A/B Board – 8 signal lines - 30VDC/1,5A – 1 pair  C/D Board – 8 signal lines - 30VDC/1,5A – 1 pair  E/F Board – 8 signal lines - 30VDC/1,5A – 1 pair                                                                                                                                                                                            |  |  |
| PCB Power Board:                                                                                                     | 230VAC/max. 5A                                                                                                                                                                                                                                                                                                                                                                                                                                                                                                             |  |  |
| Mounting dimensions:                                                                                                 | W=19", H=4U                                                                                                                                                                                                                                                                                                                                                                                                                                                                                                                |  |  |
| Enclosure dimensions:                                                                                                | W=395, H=159, D=400 mm                                                                                                                                                                                                                                                                                                                                                                                                                                                                                                     |  |  |
| Net/gross weight:                                                                                                    | 14 / 15 [kg]                                                                                                                                                                                                                                                                                                                                                                                                                                                                                                               |  |  |
| Finish:                                                                                                              | - steel plate 1 / 1,5mm, color black (RAL 9004)                                                                                                                                                                                                                                                                                                                                                                                                                                                                            |  |  |
| Application:                                                                                                         | Indoor                                                                                                                                                                                                                                                                                                                                                                                                                                                                                                                     |  |  |
|                                                                                                                      | - The enclosure is mounted using the ARAS800/1000 rails depending on the depth of the RACK 19" cabinet + 2xM6 screws butt mounted to RACK profiles - Patch Panel mounting – 4xM6 butt mounted to RACK profiles + 2xM6 to ARAS800/1000 rails - The set includes: • protective tube MM020 ø21/ø29 – 0,5m – 2 pieces • protective tube MM064 ø6/ø10 – 0,5m – 1 pcs. • cable tie (black) 100x2,5 – 18 pieces • cable tie (black) 190x4,8 – 6 pieces • 12 M6 screws + cage nuts + plastic washer • 2 M6 screws + plastic washer |  |  |
|                                                                                                                      | - MM020 - protective tube ø21/ø29 – signal wires - MM064 - protective tube ø6/ø10 – for power cord - ARAW45 - fan - AWZ618 - 230VAC board with the F3,15A melting fuse - transformers of the TRP/TRZ series: 20÷80VA                                                                                                                                                                                                                                                                                                       |  |  |
| Declarations, warranty:                                                                                              | CE, RoHS, 2 years from the production date                                                                                                                                                                                                                                                                                                                                                                                                                                                                                 |  |  |