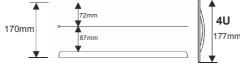

| QD   |     | $\sim$ | TI | <b>SMC</b> |  |
|------|-----|--------|----|------------|--|
| .> P | -ι. | ι.Δ    |    | 11V.5      |  |

| <u>SPECIFICATIONS</u>                                                                                                |                                                                                                                                                                                                                                                                                                                                                                                                                                                                                                                            |  |  |
|----------------------------------------------------------------------------------------------------------------------|----------------------------------------------------------------------------------------------------------------------------------------------------------------------------------------------------------------------------------------------------------------------------------------------------------------------------------------------------------------------------------------------------------------------------------------------------------------------------------------------------------------------------|--|--|
| Battery compartment:                                                                                                 | 17Ah / 12V                                                                                                                                                                                                                                                                                                                                                                                                                                                                                                                 |  |  |
| Transformer compartment:                                                                                             | TRP: 20÷80VA, TRZ: 20÷80VA                                                                                                                                                                                                                                                                                                                                                                                                                                                                                                 |  |  |
| Tamper protection:<br>- Pulling out the enclosure from RACK profiles<br>- Enclosure opening<br>- Patch Panel opening | - the C/NO terminals (C/NC closed housing), 1A@30VDC/3A@250VAC - the C/NO terminals (C/NC closed housing), 0,5A@30VDC/50VAC - the C/NO terminals (C/NC closed housing), 0,5A@30VDC/50VAC                                                                                                                                                                                                                                                                                                                                   |  |  |
| PCB Signal Boards:                                                                                                   | Level I:  A/B Board – 8 signal lines - 30VDC/1,5A – 1 pair  C/D Board – 8 signal lines - 30VDC/1,5A – 1 pair  E/F Board – 8 signal lines - 30VDC/1,5A – 1 pair  Level II:  A/B Board – 8 signal lines - 30VDC/1,5A – 1 pair  C/D Board – 8 signal lines - 30VDC/1,5A – 1 pair  E/F Board – 8 signal lines - 30VDC/1,5A – 1 pair                                                                                                                                                                                            |  |  |
| PCB Power Board:                                                                                                     | 230VAC/max. 5A                                                                                                                                                                                                                                                                                                                                                                                                                                                                                                             |  |  |
| Mounting dimensions:                                                                                                 | W=19", H=4U                                                                                                                                                                                                                                                                                                                                                                                                                                                                                                                |  |  |
| Enclosure dimensions:                                                                                                | W=395, H=159, D=400 mm                                                                                                                                                                                                                                                                                                                                                                                                                                                                                                     |  |  |
| Net/gross weight:                                                                                                    | 14 / 15 [kg]                                                                                                                                                                                                                                                                                                                                                                                                                                                                                                               |  |  |
| Finish:                                                                                                              | - steel plate 1 / 1,5mm, color black (RAL 9004)                                                                                                                                                                                                                                                                                                                                                                                                                                                                            |  |  |
| Application:                                                                                                         | Indoor                                                                                                                                                                                                                                                                                                                                                                                                                                                                                                                     |  |  |
|                                                                                                                      | - The enclosure is mounted using the ARAS800/1000 rails depending on the depth of the RACK 19" cabinet + 2xM6 screws butt mounted to RACK profiles - Patch Panel mounting – 4xM6 butt mounted to RACK profiles + 2xM6 to ARAS800/1000 rails - The set includes: • protective tube MM020 ø21/ø29 – 0,5m – 2 pieces • protective tube MM064 ø6/ø10 – 0,5m – 1 pcs. • cable tie (black) 100x2,5 – 18 pieces • cable tie (black) 190x4,8 – 6 pieces • 12 M6 screws + cage nuts + plastic washer • 2 M6 screws + plastic washer |  |  |
|                                                                                                                      | - MM020 - protective tube ø21/ø29 – signal wires - MM064 - protective tube ø6/ø10 – for power cord - ARAW45 - fan - AWZ618 - 230VAC board with the F3,15A melting fuse - transformers of the TRP/TRZ series: 20÷80VA                                                                                                                                                                                                                                                                                                       |  |  |
| Declarations, warranty:                                                                                              | CE, RoHS, 2 years from the production date                                                                                                                                                                                                                                                                                                                                                                                                                                                                                 |  |  |