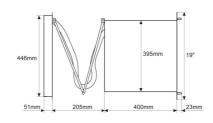

| QD   |     | $\sim$ | TI | <b>SMC</b> |  |
|------|-----|--------|----|------------|--|
| .> P | -ι. | ι.Δ    |    | 11V.5      |  |

| <u>SPECIFICATIONS</u>                                                                                                |                                                                                                                                                                                                                                                                                                                                                                                                                                                                                                                            |  |  |
|----------------------------------------------------------------------------------------------------------------------|----------------------------------------------------------------------------------------------------------------------------------------------------------------------------------------------------------------------------------------------------------------------------------------------------------------------------------------------------------------------------------------------------------------------------------------------------------------------------------------------------------------------------|--|--|
| Battery compartment:                                                                                                 | 17Ah / 12V                                                                                                                                                                                                                                                                                                                                                                                                                                                                                                                 |  |  |
| Transformer compartment:                                                                                             | TRP: 20÷80VA, TRZ: 20÷80VA                                                                                                                                                                                                                                                                                                                                                                                                                                                                                                 |  |  |
| Tamper protection:<br>- Pulling out the enclosure from RACK profiles<br>- Enclosure opening<br>- Patch Panel opening | - the C/NO terminals (C/NC closed housing), 1A@30VDC/3A@250VAC - the C/NO terminals (C/NC closed housing), 0,5A@30VDC/50VAC - the C/NO terminals (C/NC closed housing), 0,5A@30VDC/50VAC                                                                                                                                                                                                                                                                                                                                   |  |  |
| PCB Signal Boards:                                                                                                   | Level I:  A/B Board – 8 signal lines - 30VDC/1,5A – 1 pair  C/D Board – 8 signal lines - 30VDC/1,5A – 1 pair  E/F Board – 8 signal lines - 30VDC/1,5A – 1 pair  Level II:  A/B Board – 8 signal lines - 30VDC/1,5A – 1 pair  C/D Board – 8 signal lines - 30VDC/1,5A – 1 pair  E/F Board – 8 signal lines - 30VDC/1,5A – 1 pair                                                                                                                                                                                            |  |  |
| PCB Power Board:                                                                                                     | 230VAC/max. 5A                                                                                                                                                                                                                                                                                                                                                                                                                                                                                                             |  |  |
| Mounting dimensions:                                                                                                 | W=19", H=4U                                                                                                                                                                                                                                                                                                                                                                                                                                                                                                                |  |  |
| Enclosure dimensions:                                                                                                | W=395, H=159, D=400 mm                                                                                                                                                                                                                                                                                                                                                                                                                                                                                                     |  |  |
| Net/gross weight:                                                                                                    | 14 / 15 [kg]                                                                                                                                                                                                                                                                                                                                                                                                                                                                                                               |  |  |
| Finish:                                                                                                              | - steel plate 1 / 1,5mm, color black (RAL 9004)                                                                                                                                                                                                                                                                                                                                                                                                                                                                            |  |  |
| Application:                                                                                                         | Indoor                                                                                                                                                                                                                                                                                                                                                                                                                                                                                                                     |  |  |
|                                                                                                                      | - The enclosure is mounted using the ARAS800/1000 rails depending on the depth of the RACK 19" cabinet + 2xM6 screws butt mounted to RACK profiles - Patch Panel mounting – 4xM6 butt mounted to RACK profiles + 2xM6 to ARAS800/1000 rails - The set includes: • protective tube MM020 ø21/ø29 – 0,5m – 2 pieces • protective tube MM064 ø6/ø10 – 0,5m – 1 pcs. • cable tie (black) 100x2,5 – 18 pieces • cable tie (black) 190x4,8 – 6 pieces • 12 M6 screws + cage nuts + plastic washer • 2 M6 screws + plastic washer |  |  |
|                                                                                                                      | - MM020 - protective tube ø21/ø29 – signal wires - MM064 - protective tube ø6/ø10 – for power cord - ARAW45 - fan - AWZ618 - 230VAC board with the F3,15A melting fuse - transformers of the TRP/TRZ series: 20÷80VA                                                                                                                                                                                                                                                                                                       |  |  |
| Declarations, warranty:                                                                                              | CE, RoHS, 2 years from the production date                                                                                                                                                                                                                                                                                                                                                                                                                                                                                 |  |  |

Hinged mounting plate