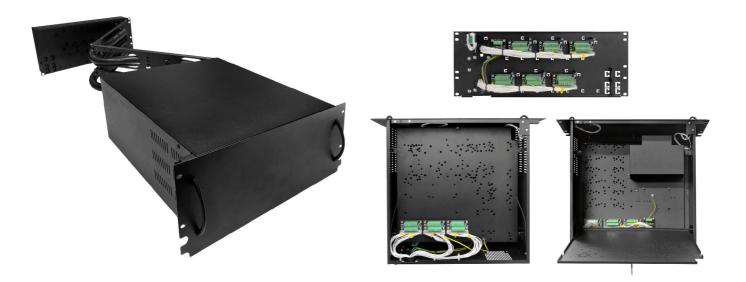

EN

CODE: **ARAD-S4** v.1.0/l

NAME: Security enclosure 4U/400mm/48/17Ah for RACK 19" cabinets two-level

The metal RACK-Security enclosure is designed for mounting the alarm control panel and the input/output modules in free-standing RACK19" cabinets with depths in the range from 800 to 1000mm. It consists of two elements:

- 1. Patch Panel is used to switch between the YTDY 6x0,5 cable with copper cores and the elastic cable supplying signals and power to the control panel.
- <u>Pull out enclosure with a 4U height</u> alarm control panel and input and output modules are mounted in this section with a space for 17Ah battery, transformer, and the ARAW45 fan (transformer and fan are not included).

Both ARAS800 and ARAS1000 rails - selected depending on the depth of a RACK cabinet - constitute the load bearing part of the enclosure (not included). The enclosure is fitted with 6 printed circuit boards (PCB) allowing connection of signal, power and control cables. Each of the boards has 8 pairs of terminals designed to operate at a voltage of 30VDC and a maximum current of 1,5A In addition, each one is fitted with the 230VAC power board. The enclosure is fitted with 3 tamper switches:

- Pulling out the enclosure from RACK profiles
   Enclosure opening
- 3. Patch Panel opening

Universal holes in the enclosure allow mounting of control panels and expansion modules of the following companies: DSC, PARADOX, RISCO, SATEL, PYRONIX, CROW, ROGER.