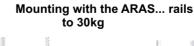

## **SPECIFICATIONS**

| SPECIFICATIONS          |                                                                             |
|-------------------------|-----------------------------------------------------------------------------|
| Mounting dimensions:    | W=19", H=3U                                                                 |
| Internal dimensions:    | W=390, H=115, D=395 [mm, +/-2]                                              |
| Fitting battery:        | 17Ah/12V                                                                    |
| Net/gross weight:       | 5,95 / 6,75 [kg]                                                            |
| Materials:              | sheet metal DC01, 1,0mm thick + front panel thickness: 1,5mm, RAL9005 BLACK |
| Tampering protection:   | against unwanted opening of the enclosure                                   |
| Static load:            | - with the ARAS rails - 30kg                                                |
|                         | - without the ARAS rails - 5kg                                              |
| Static load:            | inside, IP20                                                                |
| Notes:                  | - four-point fixing to the front RACK rails                                 |
|                         | - 4 M6 screws with cage nuts included                                       |
|                         | - the enclosure contains a mounting plate                                   |
|                         | - for mounting with the ARAS rails - fully extendable enclosure             |
| Declarations, warranty: | CE, 2 year from the production date                                         |