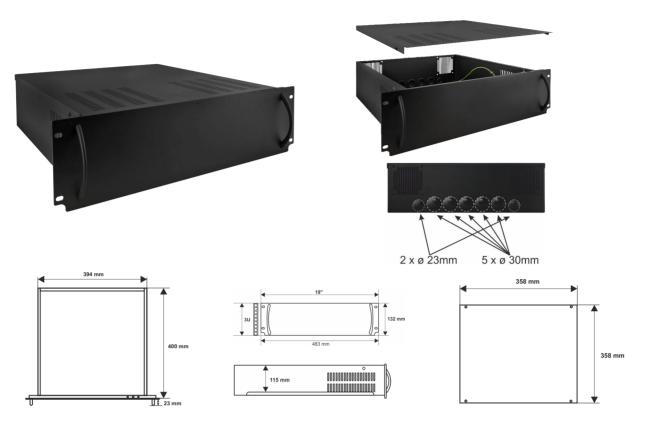

**EN** 

CODE: ARAD3 v.1.1/II

NAME: RACK 3U/400mm universal enclosure for RACK 19" cabinets

## **INTENDED USE**

Due to its design, the ARAD3 enclosure is intended for mounting inside RACK 19" cabinets. This general-purpose enclosure may serve as an auxiliary element for integrating CCTV, AC, I&HAS, RTV, LAN systems in RACK 19" cabinets. It is intended for mounting alarm control panels, AC controllers, power supply units, batteries, etc.

## **SPECIFICATIONS**

| SPECIFICATIONS          |                                                                             |
|-------------------------|-----------------------------------------------------------------------------|
| Mounting dimensions:    | W=19", H=3U                                                                 |
| Internal dimensions:    | W=390, H=115, D=395 [mm, +/-2]                                              |
| Fitting battery:        | 17Ah/12V                                                                    |
| Net/gross weight:       | 5,95 / 6,75 [kg]                                                            |
| Materials:              | sheet metal DC01, 1,0mm thick + front panel thickness: 1,5mm, RAL9005 BLACK |
| Tampering protection:   | against unwanted opening of the enclosure                                   |
| Static load:            | - with the ARAS rails - 30kg                                                |
|                         | - without the ARAS rails - 5kg                                              |
| Static load:            | inside, IP20                                                                |
| Notes:                  | - four-point fixing to the front RACK rails                                 |
|                         | - 4 M6 screws with cage nuts included                                       |
|                         | - the enclosure contains a mounting plate                                   |
|                         | - for mounting with the ARAS rails - fully extendable enclosure             |
| Declarations, warranty: | CE, 2 year from the production date                                         |