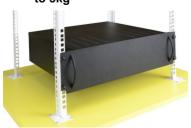

## **SPECIFICATIONS**

| SPECIFICATIONS          |                                                                             |
|-------------------------|-----------------------------------------------------------------------------|
| Mounting dimensions:    | W=19", H=3U                                                                 |
| Internal dimensions:    | W=390, H=115, D=395 [mm, +/-2]                                              |
| Fitting battery:        | 17Ah/12V                                                                    |
| Net/gross weight:       | 5,95 / 6,75 [kg]                                                            |
| Materials:              | sheet metal DC01, 1,0mm thick + front panel thickness: 1,5mm, RAL9005 BLACK |
| Tampering protection:   | against unwanted opening of the enclosure                                   |
| Static load:            | - with the ARAS rails - 30kg                                                |
|                         | - without the ARAS rails - 5kg                                              |
| Static load:            | inside, IP20                                                                |
| Notes:                  | - four-point fixing to the front RACK rails                                 |
|                         | - 4 M6 screws with cage nuts included                                       |
|                         | - the enclosure contains a mounting plate                                   |
|                         | - for mounting with the ARAS rails - fully extendable enclosure             |
| Declarations, warranty: | CE, 2 year from the production date                                         |