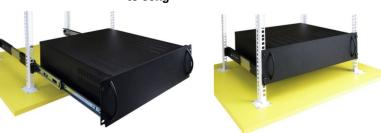

## **INTENDED USE**

Due to its design, the ARAD3 enclosure is intended for mounting inside RACK 19" cabinets. This general-purpose enclosure may serve as an auxiliary element for integrating CCTV, AC, I&HAS, RTV, LAN systems in RACK 19" cabinets. It is intended for mounting alarm control panels, AC controllers, power supply units, batteries, etc.

## **SPECIFICATIONS**

| SPECIFICATIONS          |                                                                             |
|-------------------------|-----------------------------------------------------------------------------|
| Mounting dimensions:    | W=19", H=3U                                                                 |
| Internal dimensions:    | W=390, H=115, D=395 [mm, +/-2]                                              |
| Fitting battery:        | 17Ah/12V                                                                    |
| Net/gross weight:       | 5,95 / 6,75 [kg]                                                            |
| Materials:              | sheet metal DC01, 1,0mm thick + front panel thickness: 1,5mm, RAL9005 BLACK |
| Tampering protection:   | against unwanted opening of the enclosure                                   |
| Static load:            | - with the ARAS rails - 30kg                                                |
|                         | - without the ARAS rails - 5kg                                              |
| Static load:            | inside, IP20                                                                |
| Notes:                  | - four-point fixing to the front RACK rails                                 |
|                         | - 4 M6 screws with cage nuts included                                       |
|                         | - the enclosure contains a mounting plate                                   |
|                         | - for mounting with the ARAS rails - fully extendable enclosure             |
| Declarations, warranty: | CE, 2 year from the production date                                         |