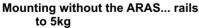

## **SPECIFICATIONS**

| SPECIFICATIONS          |                                                                             |
|-------------------------|-----------------------------------------------------------------------------|
| Mounting dimensions:    | W=19", H=3U                                                                 |
| Internal dimensions:    | W=390, H=115, D=395 [mm, +/-2]                                              |
| Fitting battery:        | 17Ah/12V                                                                    |
| Net/gross weight:       | 5,95 / 6,75 [kg]                                                            |
| Materials:              | sheet metal DC01, 1,0mm thick + front panel thickness: 1,5mm, RAL9005 BLACK |
| Tampering protection:   | against unwanted opening of the enclosure                                   |
| Static load:            | - with the ARAS rails - 30kg                                                |
|                         | - without the ARAS rails - 5kg                                              |
| Static load:            | inside, IP20                                                                |
| Notes:                  | - four-point fixing to the front RACK rails                                 |
|                         | - 4 M6 screws with cage nuts included                                       |
|                         | - the enclosure contains a mounting plate                                   |
|                         | - for mounting with the ARAS rails - fully extendable enclosure             |
| Declarations, warranty: | CE, 2 year from the production date                                         |