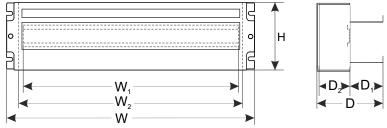

## **SPECIFICATIONS**

| Mounting dimensions:        | RACK cabinet: W=19", H=3U number of fuses: 24x1S                                            |
|-----------------------------|---------------------------------------------------------------------------------------------|
| Dimensions:                 | W=482, H=131, D=140 [mm, +/-2]                                                              |
|                             | W <sub>1</sub> =435, W <sub>2</sub> =444, D <sub>1</sub> =70, D <sub>2</sub> =62 [mm, +/-2] |
| Net/gross weight:           | 2,77 / 2,91 [kg]                                                                            |
| Materials:                  | bottom: sheet metal DC01, 1,0mm thick, RAL9005 + TH35 rail                                  |
|                             | cantilever: sheet metal DC01, 0,7mm thick, RAL9005                                          |
| Use:                        | inside                                                                                      |
| Notes:                      | - six-point fixing to the front RACK rails                                                  |
|                             | - 6 M6 screws + cage nuts included                                                          |
|                             | - the enclosure features a labelling field, 420x20                                          |
| Certificates, declarations: | RoHS                                                                                        |