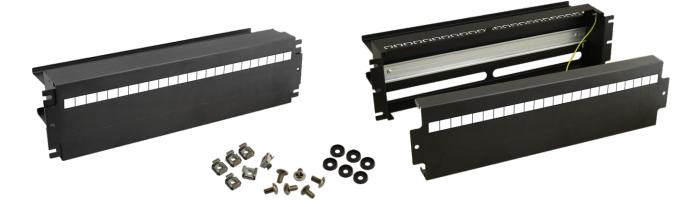

## INTENDED USE

The voltage distribution panel is intended for mounting electrical fuses, 'S' type, in a RACK 19" cabinet. The enclosure can accommodate max. 24 fuses, 1 S wide.

## **SPECIFICATIONS**

| Mounting dimensions:        | RACK cabinet: W=19", H=3U number of fuses: 24x1S                                            |
|-----------------------------|---------------------------------------------------------------------------------------------|
| Dimensions:                 | W=482, H=131, D=140 [mm, +/-2]                                                              |
|                             | W <sub>1</sub> =435, W <sub>2</sub> =444, D <sub>1</sub> =70, D <sub>2</sub> =62 [mm, +/-2] |
| Net/gross weight:           | 2,77 / 2,91 [kg]                                                                            |
| Materials:                  | bottom: sheet metal DC01, 1,0mm thick, RAL9005 + TH35 rail                                  |
|                             | cantilever: sheet metal DC01, 0,7mm thick, RAL9005                                          |
| Use:                        | inside                                                                                      |
| Notes:                      | - six-point fixing to the front RACK rails                                                  |
|                             | - 6 M6 screws + cage nuts included                                                          |
|                             | - the enclosure features a labelling field, 420x20                                          |
| Certificates, declarations: | RoHS                                                                                        |