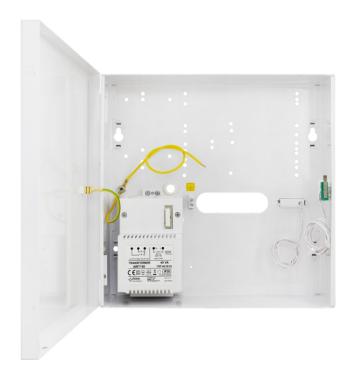

## PARADOX:

Alarm control panels: EVOHD, EVO192, MG5000, MG5050, SP65, SP4000, SP5500, SP6000, SP7000. Modules: ACM12, ZX8, ZX8SP, PGM4, HUB2, PS817.

Documentation does not take into account the transformer power required for the correct operation of installed devices. It should be verified with the manufacturer's data of the devices.

## **TECHNICAL DATA**

| External dimensions of enclosure:   | W=250, H=252, D+D <sub>1</sub> =81+8 [+/-2 mm]                                                                                                      |
|-------------------------------------|-----------------------------------------------------------------------------------------------------------------------------------------------------|
| External dimensions of front panel: | W <sub>1</sub> =256, H <sub>1</sub> =256 [+/-2 mm]                                                                                                  |
| Battery space:                      | 7Ah/12V Sealed Lead Acid (SLA)                                                                                                                      |
| Net/gross weight:                   | 2,431 / 2,578 [kg]                                                                                                                                  |
| Transformer:                        | TRP 40VA/16V/18V in case of PC/ABC in class UL94-V0, IP30                                                                                           |
| Power supply:                       | 230 V (-15%/+10%), 50Hz, 200mA (max.)                                                                                                               |
| Power supply output:                | U1=16 V AC or U2=18 V AC (-5%, +15%), I1=2,2 A or I2=2,0 A (max.)                                                                                   |
| Operating environment:              | II environmental class, -10°C ÷ +40°C                                                                                                               |
| Material description:               | sheet steel DC01, thickness: 0,7mm, anticorrosion protection, color: RAL 9003                                                                       |
| Destination:                        | inside                                                                                                                                              |
| Tamper switch protection:           | 1 x microswitch: enclosure opening 0,5 A; 50 V DC max. NC – normally closed contacts 1 x microswitch: detachment form wall, 0,5A; 50 V DC (PKAZ066) |
| Closing:                            | screwed: screw x 4                                                                                                                                  |
| Notes:                              | possibility of installing lock, distance from wall (mounting sourface) – 8mm, easy door removal, holes for MAGELLAN (antenna)                       |
| Declaration, warranty:              | CE, 2 years from production date                                                                                                                    |
|                                     |                                                                                                                                                     |