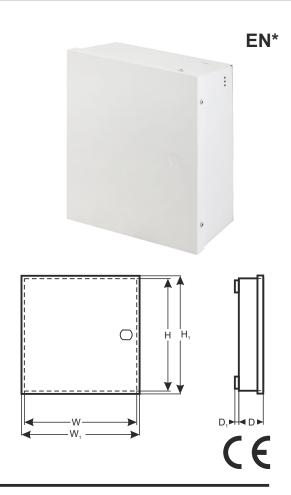

## **TECHNICAL DATA**

| External dimensions of enclosure:   | W=250, H=252, D+D <sub>1</sub> =81+8 [+/-2 mm]                                                                                                      |
|-------------------------------------|-----------------------------------------------------------------------------------------------------------------------------------------------------|
| External dimensions of front panel: | W <sub>1</sub> =256, H <sub>1</sub> =256 [+/-2 mm]                                                                                                  |
| Battery space:                      | 7Ah/12V Sealed Lead Acid (SLA)                                                                                                                      |
| Net/gross weight:                   | 2,431 / 2,578 [kg]                                                                                                                                  |
| Transformer:                        | TRP 40VA/16V/18V in case of PC/ABC in class UL94-V0, IP30                                                                                           |
| Power supply:                       | 230 V (-15%/+10%), 50Hz, 200mA (max.)                                                                                                               |
| Power supply output:                | U1=16 V AC or U2=18 V AC (-5%, +15%), I1=2,2 A or I2=2,0 A (max.)                                                                                   |
| Operating environment:              | II environmental class, -10°C ÷ +40°C                                                                                                               |
| Material description:               | sheet steel DC01, thickness: 0,7mm, anticorrosion protection, color: RAL 9003                                                                       |
| Destination:                        | inside                                                                                                                                              |
| Tamper switch protection:           | 1 x microswitch: enclosure opening 0,5 A; 50 V DC max. NC – normally closed contacts 1 x microswitch: detachment form wall, 0,5A; 50 V DC (PKAZ066) |
| Closing:                            | screwed: screw x 4                                                                                                                                  |
| Notes:                              | possibility of installing lock, distance from wall (mounting sourface) – 8mm, easy door removal, holes for MAGELLAN (antenna)                       |
| Declaration, warranty:              | CE, 2 years from production date                                                                                                                    |
|                                     |                                                                                                                                                     |