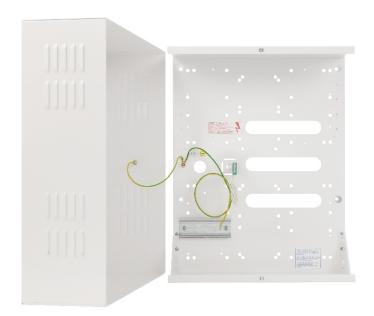

ΕN

CODE: AWO269PU v.1.1/III

NAME: Casing 17/80/SATEL/PUSTA/GRADE 3

## SATEL:

Panels and modules which can be mounted in casing Upper part of housing

- 1). INT-E x 6 pcs. max
- 2). INT-PP x 3 pcs. max
- 3). INT-IORS / INT-ORS x 2pcs. max (After using the AWO269S din rail kit)

## Lower part of housing

- 1). INT-E x 6 pcs. max
- 2). INT-PP x 3 pcs.
- 3). INT-IORS / INT-ORS x 2 pcs. max (After using AWO269S din rail kit)
- 4). Transformer and battery 7Ah / 17Ah
- 5). Power supply units APS-612 or APS-412 and battery 7Ah / 17Ah  $\,$