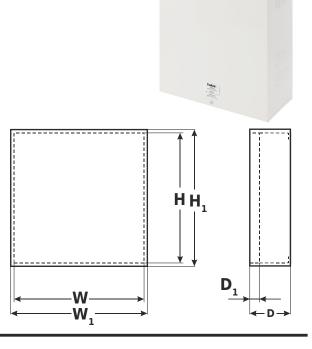

## **DANE TECHNICZNE**

| External dimensions of enclosure:   | W=320, H=400, D=130, D₁=15 [+/- 2mm]                                                            |
|-------------------------------------|-------------------------------------------------------------------------------------------------|
| External dimensions of front panel: | W <sub>1</sub> =326, H <sub>1</sub> =408 [+/- 2mm]                                              |
| Battery space:                      | 17Ah/12V Sealed Lead Acid (SLA)                                                                 |
| Transformer:                        | n/a                                                                                             |
| Weight net/gross:                   | 4,56 / 4,77 [kg]                                                                                |
| Operating environment:              | Temperature: -10°C ÷ +40°C relative humidity 20%90%, without condensation                       |
| Material:                           | sheet steel DC01, thickness: 1,0mm, anticorrosion protection, color: RAL 9003                   |
| Destination:                        | inside                                                                                          |
| Tamper switch protection:           | enclosure is equipped with set including mounting bracket with tamper                           |
| Closing:                            | screwed: screw, at front                                                                        |
| Notes:                              | distance from wall (mounting surface) – 15mm, "C"– shaped doors and bottom of casing, no hinges |
| Declaration, warranty:              | CE, Construction: CLC/TS 50131-1 Grade 3, 2 years from production date                          |