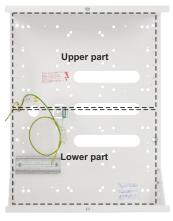

## SATEL:

Panels and modules which can be mounted in casing Upper part of housing

- 1). INT-E x 6 pcs. max
- 2). INT-PP x 3 pcs. max
- 3). INT-IORS / INT-ORS x 2pcs. max (After using the AWO269S din rail kit)

## Lower part of housing

- 1). INT-E x 6 pcs. max
- 2). INT-PP x 3 pcs.
- 3). INT-IORS / INT-ORS x 2 pcs. max (After using AWO269S din rail kit)
- 4). Transformer and battery 7Ah / 17Ah
- 5). Power supply units APS-612 or APS-412 and battery 7Ah / 17Ah  $\,$