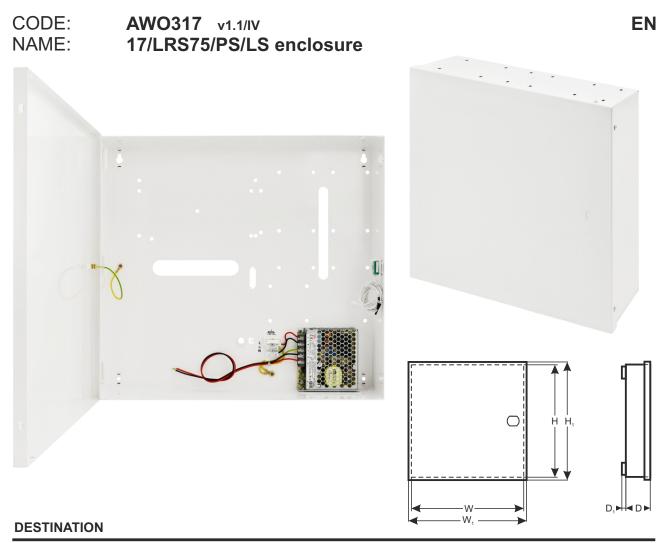

## **TECHNICAL DATA**

| External dimensions of enclosure:   | W=430, H=398, D+D1=91+8 [+/-2 mm]                                                                                                                                          |
|-------------------------------------|----------------------------------------------------------------------------------------------------------------------------------------------------------------------------|
| External dimensions of front panel: | W1=436, H1=403 [+/-2 mm]                                                                                                                                                   |
| Fitting battery:                    | 17Ah/12V Sealed Lead Acid (SLA)                                                                                                                                            |
| Weight net/gross:                   | 4,008 / 4,310 [kg]                                                                                                                                                         |
| PSU:                                | LRS-75-15                                                                                                                                                                  |
| Power supply:                       | 230 V AC (-15%/+10%), 50Hz, 0,85A (max.)                                                                                                                                   |
| Power supply output:                | U=14,4 V DC                                                                                                                                                                |
| Operating environment:              | II environmental class, -10°C÷ 40°C                                                                                                                                        |
| Material:                           | sheet steel DC01, thickness: 1,0mm, protection anticorrosion, color: RAL 9003                                                                                              |
| Destination:                        | indoor                                                                                                                                                                     |
| Tamper protection:                  | 1 x microswitch: enclosure opening 0,5 A; 50 V DC max. NC – normally closed contacts<br>Optionally: 1 x microswitch: detachment form wall, 0,5A;50 V DC (required PKAZ066) |
| Closing:                            | screwed: screw x 4                                                                                                                                                         |
| Notes:                              | lock assembly possible MR008 / MR027, distance from wall (mounting surface) - 8mm                                                                                          |
| Declaration, warranty:              | CE, 2 years from production date                                                                                                                                           |
|                                     |                                                                                                                                                                            |