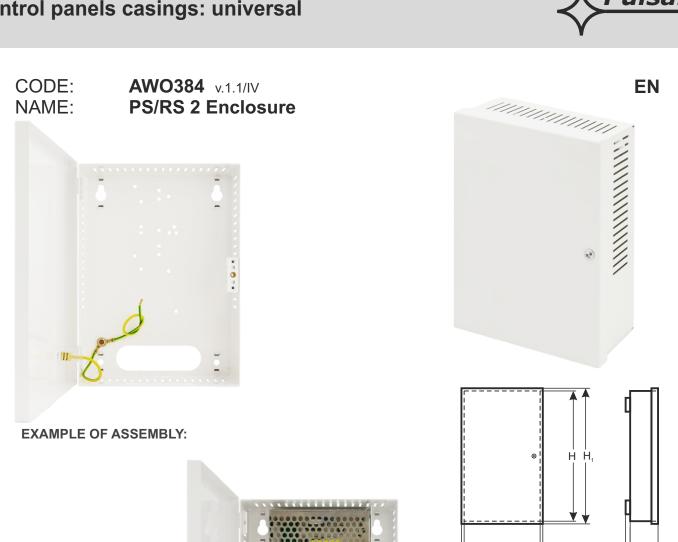

## DESTINATION

AWO384 enclosure is designed for mounting built-in power supplies of the following series: LRS-35-xx, LRS-50-xx, LRS-75-xx, LRS-100-xx, LRS-150-xx.

RS-15-xx, RS-25-xx, RS-35-xx, RS-50-xx, RS-75-xx, RS100-xx.

PS-15xxxx, PS-25xxxx, PS-40xxxx, PS-60xxxx.

PS-12V2A, PS-12V2A, PS-12V3A, PS-12V5A, PS-48V1A.

The enclosure is made of steel with a thickness of 0.7 mm, in white color RAL9003.

## **TECHNICAL DATA**

| External dimensions of enclosure: | W=148, H=204, D+D,=51+8 [+/- 2mm]                                                                   |
|-----------------------------------|-----------------------------------------------------------------------------------------------------|
| External dimensions of flange:    | W <sub>1</sub> =153, H <sub>1</sub> =208 [+/- 2mm]                                                  |
| Net/gross weight:                 | 0,62 / 0,70 [kg]                                                                                    |
| Operating conditions:             | II environmental class, -10°C÷ 40°C                                                                 |
| Material:                         | sheet steel DC01, thickness: 0,7mm, protection anticorrosion, color: RAL 9003                       |
| Destination:                      | indoor                                                                                              |
| Closing:                          | screwed: screw x 1                                                                                  |
| Notes:                            | enclosure includes a set of M3x4 screws - 2 pieces, distance from the wall (mounting surface) - 8mm |
| Declaration, warranty:            | CE, 2 years from production date                                                                    |