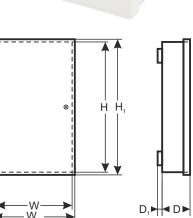

## **TECHNICAL DATA**

| External dimensions of enclosure: | W=148, H=204, D+D,=51+8 [+/- 2mm]                                                                   |
|-----------------------------------|-----------------------------------------------------------------------------------------------------|
| External dimensions of flange:    | W <sub>1</sub> =153, H <sub>1</sub> =208 [+/- 2mm]                                                  |
| Net/gross weight:                 | 0,62 / 0,70 [kg]                                                                                    |
| Operating conditions:             | II environmental class, -10°C÷ 40°C                                                                 |
| Material:                         | sheet steel DC01, thickness: 0,7mm, protection anticorrosion, color: RAL 9003                       |
| Destination:                      | indoor                                                                                              |
| Closing:                          | screwed: screw x 1                                                                                  |
| Notes:                            | enclosure includes a set of M3x4 screws - 2 pieces, distance from the wall (mounting surface) - 8mm |
| Declaration, warranty:            | CE, 2 years from production date                                                                    |