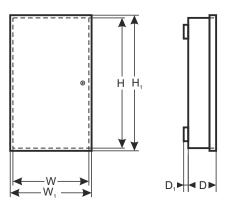

## **TECHNICAL DATA**

| External dimensions of enclosure: | W=175, H=277, D+D,=61+8 [+/- 2mm]                                                                               |
|-----------------------------------|-----------------------------------------------------------------------------------------------------------------|
| External dimensions of flange:    | W <sub>1</sub> =180, H <sub>1</sub> =281 [+/- 2mm)                                                              |
| Net/gross weight:                 | 0,90 / 1,05 [kg]                                                                                                |
| Operating conditions:             | II environmental class, -10°C÷ 40°C                                                                             |
| Material:                         | sheet steel DC01, thickness: 0,7mm, protection anticorrosion, color: RAL 9003                                   |
| Destination:                      | indoor                                                                                                          |
| Closing:                          | screwed: screw x 1                                                                                              |
| Notes:                            | enclosure includes a set of M3x4 screws - 4 pieces and M4x4 screws, distance from wall (mounting surface) - 8mm |
| Declaration, warranty:            | CE, 2 years from production date                                                                                |