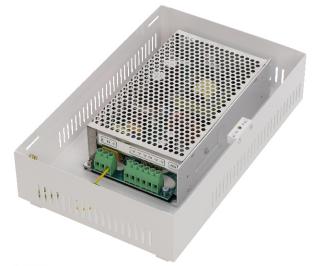

## **EXAMPLE OF ASSEMBLY:**

## **DESTINATION**

AWO385 enclosure is designed for mounting built-in power supplies of the following series:

- LRS-35-xx, LRS-50-xx, LRS-75-xx, LRS-100-xx, LRS-150-xx.
- $\bullet \ \textbf{RS} \text{-} 15 \text{-} xx, RS \text{-} 25 \text{-} xx, RS \text{-} 35 \text{-} xx, RS \text{-} 50 \text{-} xx, RS \text{-} 75 \text{-} xx, RS \text{1} 00 \text{-} xx, RS \text{1} 50 \text{-} xx.$
- **PS**-25xxxx, PS-60xxxx, PS-150xxxx.
- **RSP**-100-xx, RSP-150-xx, RSP-200-xx, RSP-320-xx, RSP-500-xx.
- PS-12V2A, PS-12V3A, PS-12V5A, PS-48V1A, PS-12V7A, PS-12V10A, PS-48V3A, PS-12V15A.