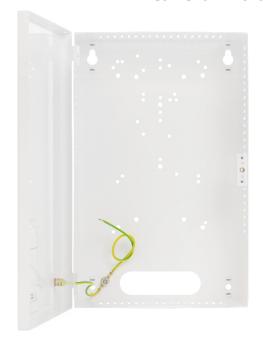

ΕN

CODE: AWO385 v.1.2/V NAME: PS/RS 3 Enclosure



## **EXAMPLE OF ASSEMBLY:**







## **DESTINATION**

AWO385 enclosure is designed for mounting built-in power supplies of the following series:

- LRS-35-xx, LRS-50-xx, LRS-75-xx, LRS-100-xx, LRS-150-xx.
- $\bullet \ \textbf{RS} \text{-} 15 \text{-} xx, RS \text{-} 25 \text{-} xx, RS \text{-} 35 \text{-} xx, RS \text{-} 50 \text{-} xx, RS \text{-} 75 \text{-} xx, RS \text{1} 00 \text{-} xx, RS \text{1} 50 \text{-} xx.$
- **PS**-25xxxx, PS-60xxxx, PS-150xxxx.
- **RSP**-100-xx, RSP-150-xx, RSP-200-xx, RSP-320-xx, RSP-500-xx.
- PS-12V2A, PS-12V3A, PS-12V5A, PS-48V1A, PS-12V7A, PS-12V10A, PS-48V3A, PS-12V15A.

Enclosure is made of steel with a thickness of 0.7 mm, in white color RAL9003.

## **TECHNICAL DATA**

| External dimensions of enclosure: | W=175, H=277, D+D,=61+8 [+/- 2mm]