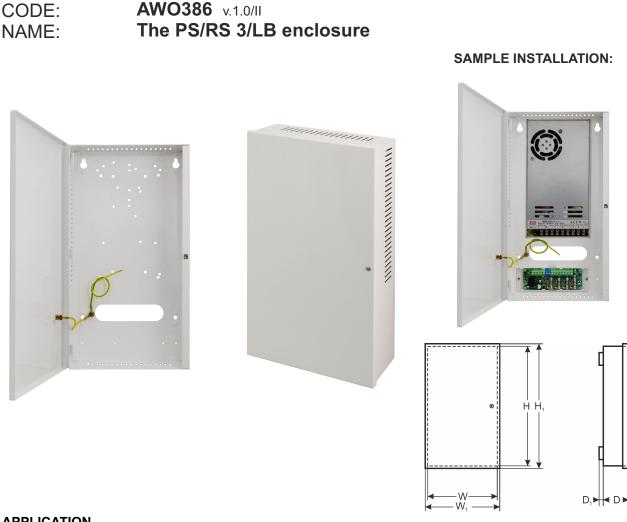

## **TECHNICAL DATA**

| External dimensions of the enclosure:   | W=176, H=332, D+D1=62+8 [+/- 2mm]                                                        |
|-----------------------------------------|------------------------------------------------------------------------------------------|
| External dimensions of the front panel: | W1=180, H1=335 [+/- 2mm]                                                                 |
| Net/gross weight:                       | 1,10kg / 1,20kg [+/-0,1kg]                                                               |
| Finish:                                 | DC01, steel plate, thickness: 0,7mm,corrosion protection, color: RAL 9003                |
| Application:                            | Indoor                                                                                   |
| Closing:                                | screwed: screwt x 1                                                                      |
| Notes:                                  | The enclosure is fitted with a set of M3x4 screws - 4 pieces and M4x4 screws - 4 pieces. |
|                                         | Distance from the wall (mounting surface) - 8mm                                          |
| Declarations, warranty:                 | CE, RoHS, 2 years from the production date                                               |