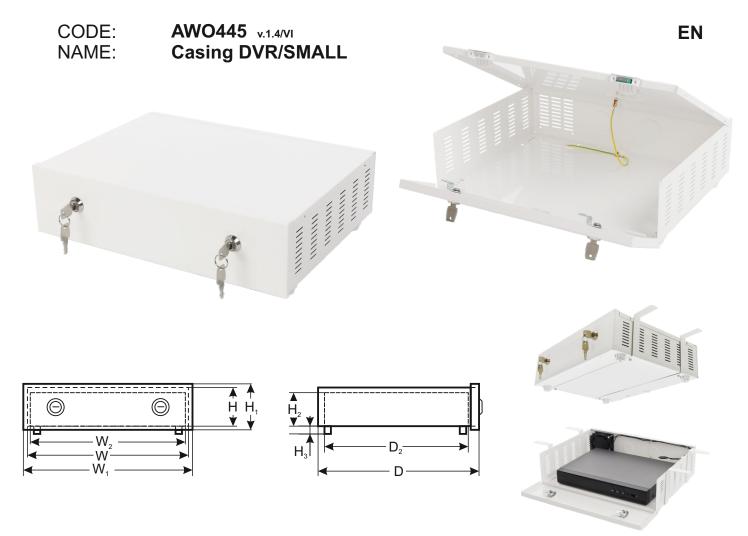

## **DESTINATION**

Enclosure construction is compliant with requirements of General Data Protection Regulation (GDPR), as personal data must be protected and stored

Enclosure, protects recorder against unauthorized access or theft, is made of 1 mm thick steel. Set includes two keys (different code) for each of two locks and tamper switch indicating enclosure opening.

## **ACCESORIES:**

- Possibility to install:
  AWO445BR bracket to "hang" the enclosure e.g. under tabletop, etc...
  ARAW45 fan with temperature sensor 45°C

## **TECHNICAL DATA**

| External dimensions of enclosure:   | W=400, H+H <sub>3</sub> =99+14, D=300 [+/- 2mm]                                                                                               |
|-------------------------------------|-----------------------------------------------------------------------------------------------------------------------------------------------|
| External dimensions of front panel: | W <sub>1</sub> =405, H <sub>1</sub> =105 [+/- 2mm]                                                                                            |
| Dimensions of recorder space:       | W <sub>2</sub> =355, H <sub>2</sub> =90 D <sub>2</sub> =235 [+/- 2mm]                                                                         |
| Net/gross weight:                   | 3,45 / 3,70 [kg]                                                                                                                              |
| Operating conditions:               | -10°C+40°C, relative humidity 20%90%, without condensation                                                                                    |
| Material:                           | sheet steel DC01, thickness: 1,0mm, corrosion protection, color: RAL 9003                                                                     |
| Destination:                        | inside                                                                                                                                        |
| Tamper switch protection:           | 1 x microswitch: opening of enclosure 0,5 A; 50 V DC max. NC - normally closed contacts                                                       |
| Closing:                            | Lock x 2 pcs (different code)                                                                                                                 |
| Notes:                              | distance from wall 14mm, possibility to install <b>ARAW45</b> fan, possibility to mount a bracket to ""hang"" the enclosure - <b>AWO445BR</b> |
| Declarations, warranty:             | CE, 2 years                                                                                                                                   |