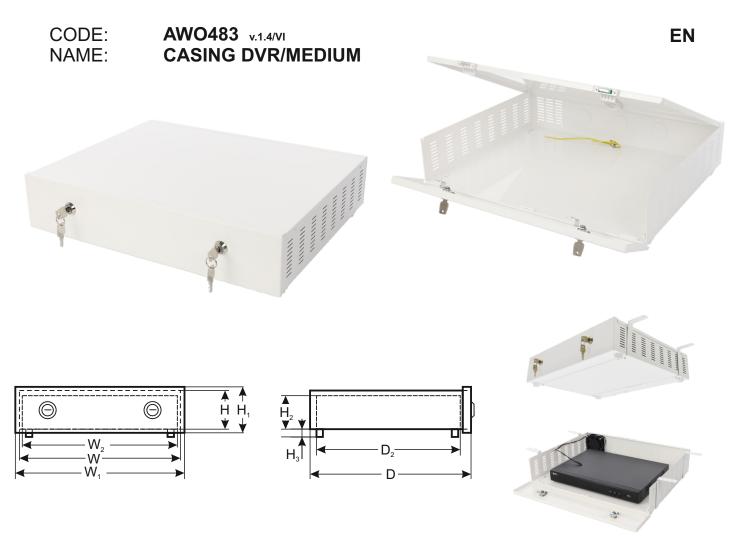

## DESTINATION

Enclosure construction is compliant with requirements of General Data Protection Regulation (GDPR), as personal data must be protected and stored securely

Enclosure, protects recorder against unauthorized access or theft, is made of 1 mm thick steel. Set includes two keys (different code) for each of two locks and tamper switch indicating enclosure opening.

## **ACCESORIES:**

- Possibility to install: AWO483BR bracket to "hang" the enclosure e.g. under tabletop, etc... ARAW45 fan with temperature sensor 45°C

| TECHNICAL DATA                      |                                                                                                                                                  |
|-------------------------------------|--------------------------------------------------------------------------------------------------------------------------------------------------|
| External dimensions of enclosure:   | W=500, H+H <sub>3</sub> =99+14, D=400 [+/- 2mm]                                                                                                  |
| External dimensions of front panel: | W <sub>1</sub> =505, H <sub>1</sub> =105 [+/- 2mm]                                                                                               |
| Dimensions of recorder space:       | W <sub>2</sub> =455, H <sub>2</sub> =90 D <sub>2</sub> =335 [+/- 2mm]                                                                            |
| Net/gross weight:                   | 5,10 / 5,50 [kg]                                                                                                                                 |
| Operating conditions:               | -10°C+40°C, relative humidity 20%90%, without condensation                                                                                       |
| Material:                           | sheet steel DC01, thickness: 1,0mm, corrosion protection, color: RAL 9003                                                                        |
| Destination:                        | inside                                                                                                                                           |
| Tamper switch protection:           | 1 x microswitch: opening of enclosure 0,5 A; 50 V DC max. NC - normally closed contacts                                                          |
| Closing:                            | Lock x 2 pcs (different code)                                                                                                                    |
| Notes:                              | distance from wall 14mm, possibility to install <b>ARAW45</b> fan,<br>possibility to mount a bracket to ""hang"" the enclosure - <b>AWO483BR</b> |
| Declarations, warranty:             | CE, 2 years                                                                                                                                      |