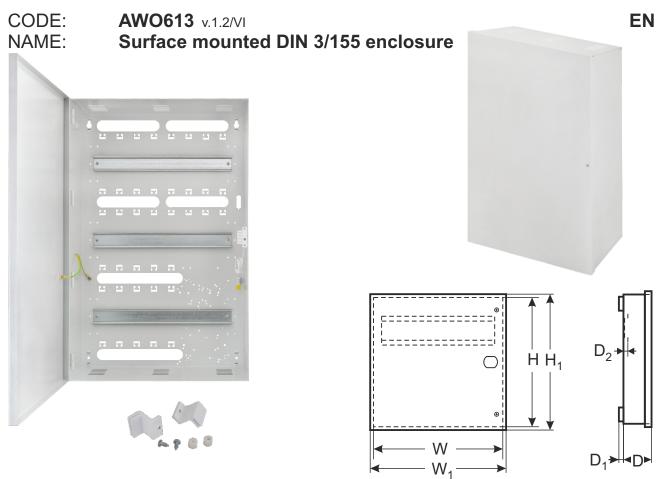

#### **PRODUCT DESCRIPTION**

Enclosure on rear wall has holes for mounting 3 DIN rails, each 320mm long. Rails are mounted directly to enclosure or on plastic brackets that allow separate rail from wall by 20mm. Additionally, it has holes for mounting in rear wall TRP/TRZ series transformers and enclosed power supply units. Equipped with a tamper detecting opening enclosure. Enclosure is screwed from front, as standard option. Front of enclosure has an embossing for a lock, which allows to assembly a lock with same code MR027 or with a different code MR008. Plastic 14mm spacers are added to enclosure, which allow moved it from wall, which allows entry cables to devices mounted in enclosure.

### **TECHNICAL PARAMETERS**

| External dimensions of enclosure:                    | W=375, H =586, D+D,=151+14 [-/+2mm                                                                                                                                          |
|------------------------------------------------------|-----------------------------------------------------------------------------------------------------------------------------------------------------------------------------|
| External dimensions of front panel:                  | W <sub>1</sub> =381, H <sub>1</sub> =591 [+/- 2mm]                                                                                                                          |
| Distance of TH35 DIN rail from rear wall:            | D <sub>2</sub> =4 or 20 [+/- 2mm]                                                                                                                                           |
| Number of DIN rails / length / number of "S" fields: | 3 / 320mm / 18                                                                                                                                                              |
| Weight net/gross:                                    | 6,354 / 6,974 [kg]                                                                                                                                                          |
| Battery space:                                       | 2x17Ah/12V Sealed Lead Acid (SLA)                                                                                                                                           |
| Operating environment:                               | Temperature: -10°C ÷ +40°C relative humidity 20%90%, without condensation                                                                                                   |
| Material description:                                | Sheet steel DC01, thickness: 1 mm, anticorrosion protection, color: RAL 7035                                                                                                |
| Destination:                                         | Indoor, surface-mounted                                                                                                                                                     |
| Tamper protection:                                   | 1 x microswitch: enclosure opening 0,5 A; 50 V DC max. NC – normally closed contacts<br>Optionally: 1 x microswitch: detachment form wall, 0,5A; 50 V DC (required PKAZ067) |
| Closing:                                             | screwed: screw x 1, at front                                                                                                                                                |
| Notes:                                               | optional: lockable (MR008 or MR027), distance from wall (mounting sourface) – 14mm                                                                                          |
| Warranty:                                            | 2 years from production date                                                                                                                                                |
|                                                      |                                                                                                                                                                             |