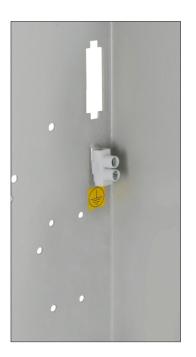

## Possibility to mount a tamper detachable from wall (additional accessory required - PKAZ067)