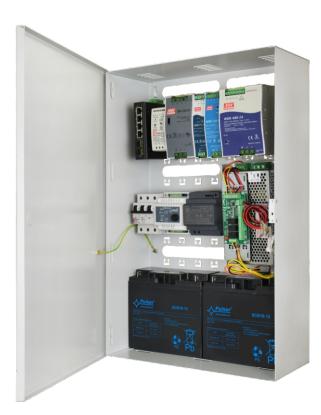

|
| Notes:                                               | optional: lockable (MR008 or MR027), distance from wall (mounting sourface) – 14mm                                                                                          |
| Warranty:                                            | 2 years from production date                                                                                                                                                |
|                                                      |                                                                                                                                                                             |

# Examples of configurations:





# **Casings universal - surface mounted**



### Mounting DIN rails on plastic brackets - 20mm (standard equipment)





## Possibility to mount a tamper detachable from wall (additional accessory required - PKAZ067)