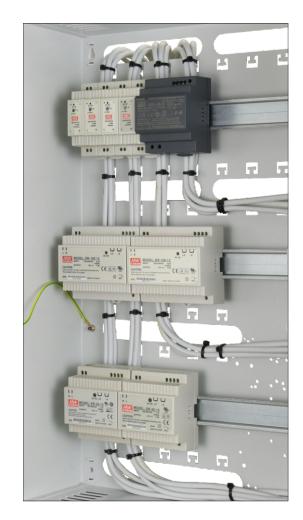

# Examples of configurations:

#### **PRODUCT DESCRIPTION**

Enclosure on rear wall has holes for mounting 3 DIN rails, each 320mm long. Rails are mounted directly to enclosure or on plastic brackets that allow separate rail from wall by 20mm. Additionally, it has holes for mounting in rear wall TRP/TRZ series transformers and enclosed power supply units. Equipped with a tamper detecting opening enclosure. Enclosure is screwed from front, as standard option. Front of enclosure has an embossing for a lock, which allows to assembly a lock with same code MR027 or with a different code MR008. Plastic 14mm spacers are added to enclosure, which allow moved it from wall, which allows entry cables to devices mounted in enclosure.

- 1. Electric fuses of **"S" type**
- 2. Transformers of following series: TRP, TRZ
- 3. Power supplies of following series:
  - PS-...
  - PSDC-...
  - PSDCSEP-....
- 4. Built-in buffer power supplies of following series:
  - PSB-...
  - PSG2-...
  - PWB-...
- 5. MEAN WELL power supplies for DIN rail of following series:
  - MDR, DR, HDR, EDR, NDR, SDR
  - DRP, DRH, WDR, TDR, DRC
  - DR-UPS40 (buffer module)
  - DRDN20, DRDN40, DR-RDN20 (redundant modules)
- 6. MEAN WELL built-in power supplies of following series:
  - RS, LRS, RD, RSP, HRP, QP, AD, ADD, SCP