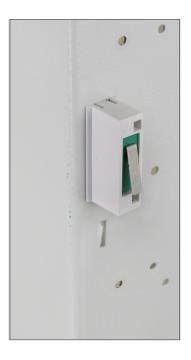

#### **PRODUCT DESCRIPTION**

Enclosure on rear wall has holes for mounting 3 DIN rails, each 320mm long. Rails are mounted directly to enclosure or on plastic brackets that allow separate rail from wall by 20mm. Additionally, it has holes for mounting in rear wall TRP/TRZ series transformers and enclosed power supply units. Equipped with a tamper detecting opening enclosure. Enclosure is screwed from front, as standard option. Front of enclosure has an embossing for a lock, which allows to assembly a lock with same code MR027 or with a different code MR008. Plastic 14mm spacers are added to enclosure, which allow moved it from wall, which allows entry cables to devices mounted in enclosure.