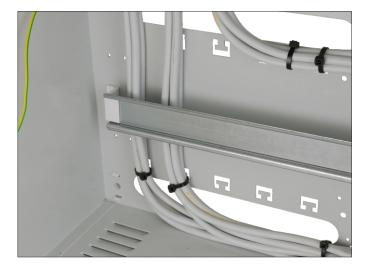

| optional: lockable (MR008 or MR027), distance from wall (mounting sourface) – 14mm                                                                                          |
| Warranty:                                            | 2 years from production date                                                                                                                                                |
|                                                      |                                                                                                                                                                             |

# Examples of configurations:





# **Casings universal - surface mounted**



### Mounting DIN rails on plastic brackets - 20mm (standard equipment)





## Possibility to mount a tamper detachable from wall (additional accessory required - PKAZ067)