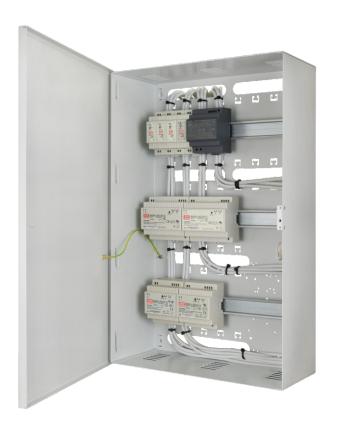

|
| Notes:                                               | optional: lockable (MR008 or MR027), distance from wall (mounting sourface) – 14mm                                                                                          |
| Warranty:                                            | 2 years from production date                                                                                                                                                |
|                                                      |                                                                                                                                                                             |

# Examples of configurations:





# **Casings universal - surface mounted**



### Mounting DIN rails on plastic brackets - 20mm (standard equipment)





## Possibility to mount a tamper detachable from wall (additional accessory required - PKAZ067)