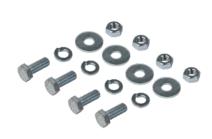

Note: for mounting the bracket, steel ties with appropriate load capacity are required.

| Technical data    |                                                                                                                                                               |  |
|-------------------|---------------------------------------------------------------------------------------------------------------------------------------------------------------|--|
| Dimensions:       | L=380, W=65, H=81 [+/- 2mm]                                                                                                                                   |  |
| Net/gross weight: | 0,66 / 0,67 [kg]                                                                                                                                              |  |
| Material:         | electrolytic galvanized steel sheet DC01, thickness: 2 mm,                                                                                                    |  |
| Destination:      | outdoor                                                                                                                                                       |  |
| Notes:            | <ul> <li>- dedicated to enclosures AWOH405015 / AWOH406020 / AWOH406030</li> <li>- set of 4 M6 screws included (screw, spring washer, washer, nut)</li> </ul> |  |
| Warranty:         | 2 years                                                                                                                                                       |  |