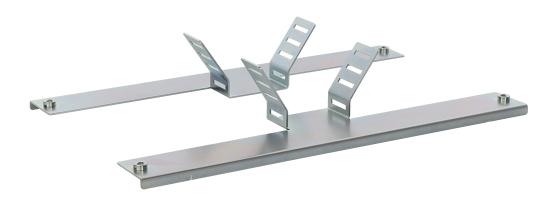

## **Accessories dedicated to AWOH enclosures**

**EN** 

CODE: AWOH-US40 v1.0/I

NAME: Pole mounting bracket 400mm wide

for AWOH series enclosures

## Destination

The bracket is designed for mounting AWOH series metal enclosures on poles and masts. The bracket ensures the stability of the enclosure, and is adapted to the weight of the enclosure as well as the weather conditions (2mm sheet metal, electro-galvanised). It is dedicated to solutions for:

Note: for mounting the bracket, steel ties with appropriate load capacity are required.

| Technical data    |                                                                                                                                                               |  |
|-------------------|---------------------------------------------------------------------------------------------------------------------------------------------------------------|--|
| Dimensions:       | L=380, W=65, H=81 [+/- 2mm]                                                                                                                                   |  |
| Net/gross weight: | 0,66 / 0,67 [kg]                                                                                                                                              |  |
| Material:         | electrolytic galvanized steel sheet DC01, thickness: 2 mm,                                                                                                    |  |
| Destination:      | outdoor                                                                                                                                                       |  |
| Notes:            | <ul> <li>- dedicated to enclosures AWOH405015 / AWOH406020 / AWOH406030</li> <li>- set of 4 M6 screws included (screw, spring washer, washer, nut)</li> </ul> |  |
| Warranty:         | 2 years                                                                                                                                                       |  |