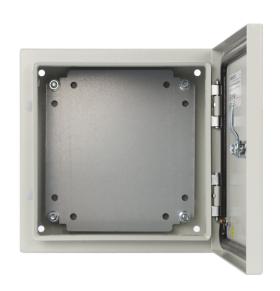

## **DESTINATION**

AWOH series of hermetic metal enclosures providing protection against external factors such as water (moisture) and dust (dirt). Appropriate edge design, a cast gasket on the door and metal lock(s) ensure an IP66 rating (IP protection rating).

Enclosure and door are made from 1.2mm thick sheet metal, the mounting plate from 1.5mm sheet metal. This ensures high resistance to mechanical damage - resistance class IK10 (degrees of mechanical strength IK).

## **TECHNICAL DATA**

| External dimensions of enclosure | W=250, H=250, D=150 [+/-2 mm]                                              |
|----------------------------------|----------------------------------------------------------------------------|
| Mounting plate dimensions        | W <sub>1</sub> =200, H <sub>1</sub> =215 [+/-2 mm]                         |
| Net/gross weight                 | 3,8 / 4,1 [kg]                                                             |
| Destination                      | outdoor                                                                    |
| Closing                          | 1 x double-bit lock                                                        |
| Material                         | Enclosure and door - sheet, thickness: 1,2mm; mounting plate - sheet 1,5mm |
|                                  | anticorrosion protection; Colour: RAL7035, grey, struktural                |
| Degree of protection EN60529     | IP66                                                                       |
| Operating conditions             | -10°C ÷ +40°C, Relative humidity 20%90%, without condensation              |
| Declarations, warranty           | CE, 1 year                                                                 |
| Notes                            | changeable door – right or left                                            |