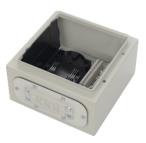

CODE: **AWOH252515** v1.0/I **EN** 

NAME: Metal enclosure with mounting plate AWOH252515 IP66 250x250x150

## **DESTINATION**

AWOH series of hermetic metal enclosures providing protection against external factors such as water (moisture) and dust (dirt). Appropriate edge design, a cast gasket on the door and metal lock(s) ensure an IP66 rating (IP protection rating).

Enclosure and door are made from 1.2mm thick sheet metal, the mounting plate from 1.5mm sheet metal. This ensures high resistance to mechanical damage - resistance class IK10 (degrees of mechanical strength IK).

Enclosures are protected against corrosion and finished with textured epoxy polyester grey paint - RAL7035 (grey structure). Their quality and aesthetically design make them perfectly siutable to modern residential, office and industrial buildings