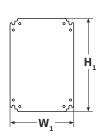

## **TECHNICAL DATA**

| External dimensions of enclosure | W=250, H=250, D=150 [+/-2 mm]                                              |
|----------------------------------|----------------------------------------------------------------------------|
| Mounting plate dimensions        | W <sub>1</sub> =200, H <sub>1</sub> =215 [+/-2 mm]                         |
| Net/gross weight                 | 3,8 / 4,1 [kg]                                                             |
| Destination                      | outdoor                                                                    |
| Closing                          | 1 x double-bit lock                                                        |
| Material                         | Enclosure and door - sheet, thickness: 1,2mm; mounting plate - sheet 1,5mm |
|                                  | anticorrosion protection; Colour: RAL7035, grey, struktural                |
| Degree of protection EN60529     | IP66                                                                       |
| Operating conditions             | -10°C ÷ +40°C, Relative humidity 20%90%, without condensation              |
| Declarations, warranty           | CE, 1 year                                                                 |
| Notes                            | changeable door – right or left                                            |