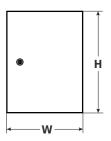

## **TECHNICAL DATA**

| External dimensions of enclosure | W=250, H=250, D=150 [+/-2 mm]                                              |
|----------------------------------|----------------------------------------------------------------------------|
| Mounting plate dimensions        | W <sub>1</sub> =200, H <sub>1</sub> =215 [+/-2 mm]                         |
| Net/gross weight                 | 3,8 / 4,1 [kg]                                                             |
| Destination                      | outdoor                                                                    |
| Closing                          | 1 x double-bit lock                                                        |
| Material                         | Enclosure and door - sheet, thickness: 1,2mm; mounting plate - sheet 1,5mm |
|                                  | anticorrosion protection; Colour: RAL7035, grey, struktural                |
| Degree of protection EN60529     | IP66                                                                       |
| Operating conditions             | -10°C ÷ +40°C, Relative humidity 20%90%, without condensation              |
| Declarations, warranty           | CE, 1 year                                                                 |
| Notes                            | changeable door – right or left                                            |