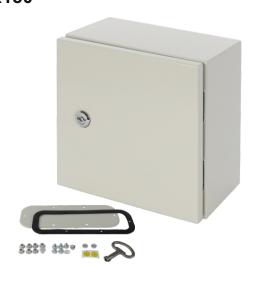

CODE: **AWOH252515** v1.0/I **EN** 

NAME: Metal enclosure with mounting plate AWOH252515 IP66 250x250x150

## **DESTINATION**

AWOH series of hermetic metal enclosures providing protection against external factors such as water (moisture) and dust (dirt). Appropriate edge design, a cast gasket on the door and metal lock(s) ensure an IP66 rating (IP protection rating).

Enclosures are protected against corrosion and finished with textured epoxy polyester grey paint - RAL7035 (grey structure). Their quality and aesthetically design make them perfectly siutable to modern residential, office and industrial buildings

## **TECHNICAL DATA**

| External dimensions of enclosure | W=250, H=250, D=150 [+/-2 mm]                                              |
|----------------------------------|----------------------------------------------------------------------------|
| Mounting plate dimensions        | W <sub>1</sub> =200, H <sub>1</sub> =215 [+/-2 mm]                         |
| Net/gross weight                 | 3,8 / 4,1 [kg]                                                             |
| Destination                      | outdoor                                                                    |
| Closing                          | 1 x double-bit lock                                                        |
| Material                         | Enclosure and door - sheet, thickness: 1,2mm; mounting plate - sheet 1,5mm |
|                                  | anticorrosion protection; Colour: RAL7035, grey, struktural                |
| Degree of protection EN60529     | IP66                                                                       |
| Operating conditions             | -10°C ÷ +40°C, Relative humidity 20%90%, without condensation              |
| Declarations, warranty           | CE, 1 year                                                                 |
| Notes                            | changeable door – right or left                                            |