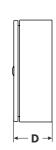

## **TECHNICAL DATA**

| External dimensions of enclosure | W=250, H=250, D=150 [+/-2 mm]                                              |
|----------------------------------|----------------------------------------------------------------------------|
| Mounting plate dimensions        | W <sub>1</sub> =200, H <sub>1</sub> =215 [+/-2 mm]                         |
| Net/gross weight                 | 3,8 / 4,1 [kg]                                                             |
| Destination                      | outdoor                                                                    |
| Closing                          | 1 x double-bit lock                                                        |
| Material                         | Enclosure and door - sheet, thickness: 1,2mm; mounting plate - sheet 1,5mm |
|                                  | anticorrosion protection; Colour: RAL7035, grey, struktural                |
| Degree of protection EN60529     | IP66                                                                       |
| Operating conditions             | -10°C ÷ +40°C, Relative humidity 20%90%, without condensation              |
| Declarations, warranty           | CE, 1 year                                                                 |
| Notes                            | changeable door – right or left                                            |