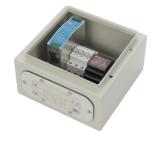

CODE: **AWOH252515** v1.0/I **EN** 

NAME: Metal enclosure with mounting plate AWOH252515 IP66 250x250x150

## **DESTINATION**

AWOH series of hermetic metal enclosures providing protection against external factors such as water (moisture) and dust (dirt). Appropriate edge design, a cast gasket on the door and metal lock(s) ensure an IP66 rating (IP protection rating).

Enclosure and door are made from 1.2mm thick sheet metal, the mounting plate from 1.5mm sheet metal. This ensures high resistance to mechanical damage - resistance class IK10 (degrees of mechanical strength IK).

Enclosures are protected against corrosion and finished with textured epoxy polyester grey paint - RAL7035 (grey structure). Their quality and aesthetically design make them perfectly siutable to modern residential, office and industrial buildings