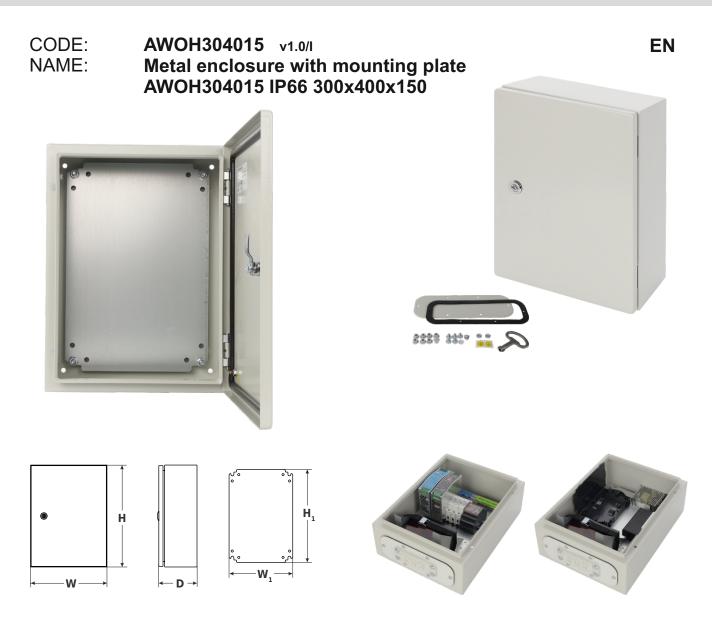

## DESTINATION

AWOH series of hermetic metal enclosures providing protection against external factors such as water (moisture) and dust (dirt). Appropriate edge design, a cast gasket on the door and metal lock(s) ensure an IP66 rating (IP protection rating).

Enclosure and door are made from 1.2mm thick sheet metal, the mounting plate from 1.5mm sheet metal. This ensures high resistance to mechanical damage - resistance class IK10 (degrees of mechanical strength IK).

Enclosures are protected against corrosion and finished with textured epoxy polyester grey paint - RAL7035 (grey structure). Their quality and aesthetically design make them perfectly siutable to modern residential, office and industrial buildings

| External dimensions of enclosure | W=300, H=400, D=150 [+/-2 mm]                                              |  |
|----------------------------------|----------------------------------------------------------------------------|--|
| Mounting plate dimensions        | W <sub>1</sub> =250, H <sub>1</sub> =365 [+/-2 mm]                         |  |
| Net/gross weight                 | 6 / 6,4 [kg]                                                               |  |
| Destination                      | outdoor                                                                    |  |
| Closing                          | 1 x double-bit lock                                                        |  |
| Material                         | Enclosure and door - sheet, thickness: 1,2mm; mounting plate – sheet 1,5mm |  |
|                                  | anticorrosion protection; Colour: RAL7035, grey, struktural                |  |
| Degree of protection EN60529     | IP66                                                                       |  |
| Operating conditions             | -10°C ÷ +40°C, Relative humidity 20%90%, without condensation              |  |
| Declarations, warranty           | CE, 1 year                                                                 |  |
| Notes                            | changeable door – right or left                                            |  |
|                                  |                                                                            |  |