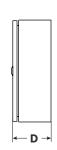

## TECHNICAL DATA

| External dimensions of enclosure | W=400, H=500, D=150 [+/-2 mm]                                              |  |
|----------------------------------|----------------------------------------------------------------------------|--|
| Mounting plate dimensions        | W,=350, H,=465 [+/-2 mm]                                                   |  |
| Net/gross weight                 | 9,2 / 9,7 [kg]                                                             |  |
| Destination                      | outdoor                                                                    |  |
| Closing                          | 1 x double-bit lock                                                        |  |
| Material                         | Enclosure and door - sheet, thickness: 1,2mm; mounting plate – sheet 1,5mm |  |
|                                  | anticorrosion protection; Colour: RAL7035, grey, struktural                |  |
| Degree of protection EN60529     | IP66                                                                       |  |
| Operating conditions             | -10°C ÷ +40°C, Relative humidity 20%90%, without condensation              |  |
| Declarations, warranty           | CE, 1 year                                                                 |  |
| Notes                            | changeable door – right or left                                            |  |
|                                  |                                                                            |  |