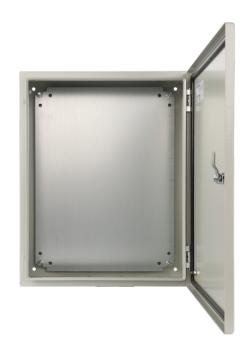

## **DESTINATION**

AWOH series of hermetic metal enclosures providing protection against external factors such as water (moisture) and dust (dirt). Appropriate edge design, a cast gasket on the door and metal lock(s) ensure an IP66 rating (IP protection rating).

Enclosure and door are made from 1.2mm thick sheet metal, the mounting plate from 1.5mm sheet metal. This ensures high resistance to mechanical damage - resistance class IK10 (degrees of mechanical strength IK).

Enclosures are protected against corrosion and finished with textured epoxy polyester grey paint - RAL7035 (grey structure). Their quality and aesthetically design make them perfectly siutable to modern residential, office and industrial buildings