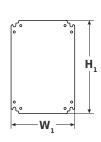

## TECHNICAL DATA

| External dimensions of enclosure | W=400, H=500, D=150 [+/-2 mm]                                              |  |
|----------------------------------|----------------------------------------------------------------------------|--|
| Mounting plate dimensions        | W,=350, H,=465 [+/-2 mm]                                                   |  |
| Net/gross weight                 | 9,2 / 9,7 [kg]                                                             |  |
| Destination                      | outdoor                                                                    |  |
| Closing                          | 1 x double-bit lock                                                        |  |
| Material                         | Enclosure and door - sheet, thickness: 1,2mm; mounting plate – sheet 1,5mm |  |
|                                  | anticorrosion protection; Colour: RAL7035, grey, struktural                |  |
| Degree of protection EN60529     | IP66                                                                       |  |
| Operating conditions             | -10°C ÷ +40°C, Relative humidity 20%90%, without condensation              |  |
| Declarations, warranty           | CE, 1 year                                                                 |  |
| Notes                            | changeable door – right or left                                            |  |
|                                  |                                                                            |  |