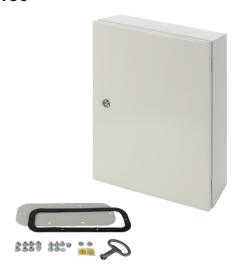

**EN** 

CODE: **AWOH405015** v1.0/l

NAME: Metal enclosure with mounting plate AWOH405015 IP66 400x500x150

## TECHNICAL DATA

| External dimensions of enclosure | W=400, H=500, D=150 [+/-2 mm]                                              |  |
|----------------------------------|----------------------------------------------------------------------------|--|
| Mounting plate dimensions        | W,=350, H,=465 [+/-2 mm]                                                   |  |
| Net/gross weight                 | 9,2 / 9,7 [kg]                                                             |  |
| Destination                      | outdoor                                                                    |  |
| Closing                          | 1 x double-bit lock                                                        |  |
| Material                         | Enclosure and door - sheet, thickness: 1,2mm; mounting plate – sheet 1,5mm |  |
|                                  | anticorrosion protection; Colour: RAL7035, grey, struktural                |  |
| Degree of protection EN60529     | IP66                                                                       |  |
| Operating conditions             | -10°C ÷ +40°C, Relative humidity 20%90%, without condensation              |  |
| Declarations, warranty           | CE, 1 year                                                                 |  |
| Notes                            | changeable door – right or left                                            |  |
|                                  |                                                                            |  |