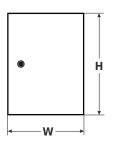

## TECHNICAL DATA

| External dimensions of enclosure | W=400, H=500, D=150 [+/-2 mm]                                              |  |
|----------------------------------|----------------------------------------------------------------------------|--|
| Mounting plate dimensions        | W,=350, H,=465 [+/-2 mm]                                                   |  |
| Net/gross weight                 | 9,2 / 9,7 [kg]                                                             |  |
| Destination                      | outdoor                                                                    |  |
| Closing                          | 1 x double-bit lock                                                        |  |
| Material                         | Enclosure and door - sheet, thickness: 1,2mm; mounting plate – sheet 1,5mm |  |
|                                  | anticorrosion protection; Colour: RAL7035, grey, struktural                |  |
| Degree of protection EN60529     | IP66                                                                       |  |
| Operating conditions             | -10°C ÷ +40°C, Relative humidity 20%90%, without condensation              |  |
| Declarations, warranty           | CE, 1 year                                                                 |  |
| Notes                            | changeable door – right or left                                            |  |
|                                  |                                                                            |  |