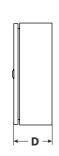

## **TECHNICAL DATA**

| F ( ) !!                         |                                                                            |  |
|----------------------------------|----------------------------------------------------------------------------|--|
| External dimensions of enclosure | W=400, H=600, D=200 [+/-2 mm]                                              |  |
| Mounting plate dimensions        | W <sub>1</sub> =350, H <sub>1</sub> =465 [+/-2 mm]                         |  |
| Net/gross weight                 | 11,7 / 12,4 [kg]                                                           |  |
| Destination                      | outdoor                                                                    |  |
| Closing                          | 2 x double-bit lock                                                        |  |
| Material                         | Enclosure and door - sheet, thickness: 1,2mm; mounting plate – sheet 1,5mm |  |
|                                  | anticorrosion protection; Colour: RAL7035, grey, struktural                |  |
| Degree of protection EN60529     | IP66                                                                       |  |
| Operating conditions             | -10°C ÷ +40°C, Relative humidity 20%90%, without condensation              |  |
| Declarations, warranty           | CE, 1 year                                                                 |  |
| Notes                            | changeable door – right or left                                            |  |
|                                  |                                                                            |  |