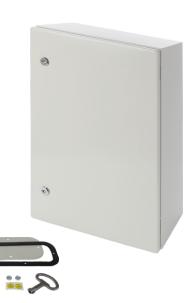

## **TECHNICAL DATA**

| F ( ) !!                         |                                                                            |  |
|----------------------------------|----------------------------------------------------------------------------|--|
| External dimensions of enclosure | W=400, H=600, D=200 [+/-2 mm]                                              |  |
| Mounting plate dimensions        | W <sub>1</sub> =350, H <sub>1</sub> =465 [+/-2 mm]                         |  |
| Net/gross weight                 | 11,7 / 12,4 [kg]                                                           |  |
| Destination                      | outdoor                                                                    |  |
| Closing                          | 2 x double-bit lock                                                        |  |
| Material                         | Enclosure and door - sheet, thickness: 1,2mm; mounting plate – sheet 1,5mm |  |
|                                  | anticorrosion protection; Colour: RAL7035, grey, struktural                |  |
| Degree of protection EN60529     | IP66                                                                       |  |
| Operating conditions             | -10°C ÷ +40°C, Relative humidity 20%90%, without condensation              |  |
| Declarations, warranty           | CE, 1 year                                                                 |  |
| Notes                            | changeable door – right or left                                            |  |
|                                  |                                                                            |  |