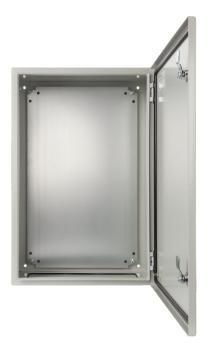

## **DESTINATION**

AWOH series of hermetic metal enclosures providing protection against external factors such as water (moisture) and dust (dirt). Appropriate edge design, a cast gasket on the door and metal lock(s) ensure an IP66 rating (IP protection rating).

Enclosures are protected against corrosion and finished with textured epoxy polyester grey paint - RAL7035 (grey structure). Their quality and aesthetically design make them perfectly siutable to modern residential, office and industrial buildings

## **TECHNICAL DATA**

| F ( ) !!                         |                                                                            |  |
|----------------------------------|----------------------------------------------------------------------------|--|
| External dimensions of enclosure | W=400, H=600, D=200 [+/-2 mm]                                              |  |
| Mounting plate dimensions        | W <sub>1</sub> =350, H <sub>1</sub> =465 [+/-2 mm]                         |  |
| Net/gross weight                 | 11,7 / 12,4 [kg]                                                           |  |
| Destination                      | outdoor                                                                    |  |
| Closing                          | 2 x double-bit lock                                                        |  |
| Material                         | Enclosure and door - sheet, thickness: 1,2mm; mounting plate – sheet 1,5mm |  |
|                                  | anticorrosion protection; Colour: RAL7035, grey, struktural                |  |
| Degree of protection EN60529     | IP66                                                                       |  |
| Operating conditions             | -10°C ÷ +40°C, Relative humidity 20%90%, without condensation              |  |
| Declarations, warranty           | CE, 1 year                                                                 |  |
| Notes                            | changeable door – right or left                                            |  |
|                                  |                                                                            |  |