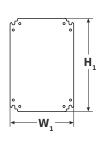

## **TECHNICAL DATA**

| F ( ) !!                         |                                                                            |  |
|----------------------------------|----------------------------------------------------------------------------|--|
| External dimensions of enclosure | W=400, H=600, D=200 [+/-2 mm]                                              |  |
| Mounting plate dimensions        | W <sub>1</sub> =350, H <sub>1</sub> =465 [+/-2 mm]                         |  |
| Net/gross weight                 | 11,7 / 12,4 [kg]                                                           |  |
| Destination                      | outdoor                                                                    |  |
| Closing                          | 2 x double-bit lock                                                        |  |
| Material                         | Enclosure and door - sheet, thickness: 1,2mm; mounting plate – sheet 1,5mm |  |
|                                  | anticorrosion protection; Colour: RAL7035, grey, struktural                |  |
| Degree of protection EN60529     | IP66                                                                       |  |
| Operating conditions             | -10°C ÷ +40°C, Relative humidity 20%90%, without condensation              |  |
| Declarations, warranty           | CE, 1 year                                                                 |  |
| Notes                            | changeable door – right or left                                            |  |
|                                  |                                                                            |  |