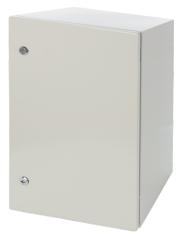

Enclosures are protected against corrosion and finished with textured epoxy polyester grey paint - RAL7035 (grey structure). Their quality and aesthetically design make them perfectly siutable to modern residential, office and industrial buildings

## **TECHNICAL DATA**

| External dimensions of enclosure | W. 400 H. 600 B. 600 f. 40 J.                                              |  |
|----------------------------------|----------------------------------------------------------------------------|--|
| External dimensions of enclosure | W=400, H=600, D=300 [+/-2 mm]                                              |  |
| Mounting plate dimensions        | W₁=350, H₁=465 [+/-2 mm]                                                   |  |
| Net/gross weight                 | 13,7 / 14,6 [kg]                                                           |  |
| Destination                      | outdoor                                                                    |  |
| Closing                          | 2 x double-bit lock                                                        |  |
| Material                         | Enclosure and door - sheet, thickness: 1,2mm; mounting plate - sheet 1,5mm |  |
|                                  | anticorrosion protection; Colour: RAL7035, grey, struktural                |  |
| Degree of protection EN60529     | IP66                                                                       |  |
| Operating conditions             | -10°C ÷ +40°C, Relative humidity 20%90%, without condensation              |  |
| Declarations, warranty           | CE, 1 year                                                                 |  |
| Notes                            | changeable door – right or left                                            |  |
|                                  |                                                                            |  |