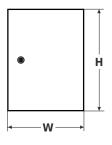

## **TECHNICAL DATA**

| External dimensions of enclosure | W. 400 H. 600 B. 600 f. 40 J.                                              |  |
|----------------------------------|----------------------------------------------------------------------------|--|
| External dimensions of enclosure | W=400, H=600, D=300 [+/-2 mm]                                              |  |
| Mounting plate dimensions        | W₁=350, H₁=465 [+/-2 mm]                                                   |  |
| Net/gross weight                 | 13,7 / 14,6 [kg]                                                           |  |
| Destination                      | outdoor                                                                    |  |
| Closing                          | 2 x double-bit lock                                                        |  |
| Material                         | Enclosure and door - sheet, thickness: 1,2mm; mounting plate - sheet 1,5mm |  |
|                                  | anticorrosion protection; Colour: RAL7035, grey, struktural                |  |
| Degree of protection EN60529     | IP66                                                                       |  |
| Operating conditions             | -10°C ÷ +40°C, Relative humidity 20%90%, without condensation              |  |
| Declarations, warranty           | CE, 1 year                                                                 |  |
| Notes                            | changeable door – right or left                                            |  |
|                                  |                                                                            |  |