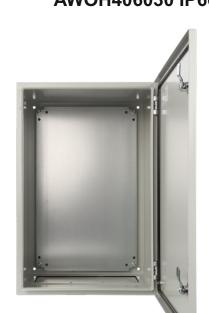

## **DESTINATION**

AWOH series of hermetic metal enclosures providing protection against external factors such as water (moisture) and dust (dirt). Appropriate edge design, a cast gasket on the door and metal lock(s) ensure an IP66 rating (IP protection rating).

Enclosure and door are made from 1.2mm thick sheet metal, the mounting plate from 1.5mm sheet metal. This ensures high resistance to mechanical damage - resistance class IK10 (degrees of mechanical strength IK).

## **TECHNICAL DATA**

| External dimensions of enclosure | W. 400 H. 600 B. 600 f. 40 J.                                              |  |
|----------------------------------|----------------------------------------------------------------------------|--|
| External dimensions of enclosure | W=400, H=600, D=300 [+/-2 mm]                                              |  |
| Mounting plate dimensions        | W₁=350, H₁=465 [+/-2 mm]                                                   |  |
| Net/gross weight                 | 13,7 / 14,6 [kg]                                                           |  |
| Destination                      | outdoor                                                                    |  |
| Closing                          | 2 x double-bit lock                                                        |  |
| Material                         | Enclosure and door - sheet, thickness: 1,2mm; mounting plate - sheet 1,5mm |  |
|                                  | anticorrosion protection; Colour: RAL7035, grey, struktural                |  |
| Degree of protection EN60529     | IP66                                                                       |  |
| Operating conditions             | -10°C ÷ +40°C, Relative humidity 20%90%, without condensation              |  |
| Declarations, warranty           | CE, 1 year                                                                 |  |
| Notes                            | changeable door – right or left                                            |  |
|                                  |                                                                            |  |