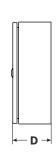

## **TECHNICAL DATA**

| External dimensions of enclosure | W. 400 H. 600 B. 600 f. 40 J.                                              |  |
|----------------------------------|----------------------------------------------------------------------------|--|
| External dimensions of enclosure | W=400, H=600, D=300 [+/-2 mm]                                              |  |
| Mounting plate dimensions        | W₁=350, H₁=465 [+/-2 mm]                                                   |  |
| Net/gross weight                 | 13,7 / 14,6 [kg]                                                           |  |
| Destination                      | outdoor                                                                    |  |
| Closing                          | 2 x double-bit lock                                                        |  |
| Material                         | Enclosure and door - sheet, thickness: 1,2mm; mounting plate - sheet 1,5mm |  |
|                                  | anticorrosion protection; Colour: RAL7035, grey, struktural                |  |
| Degree of protection EN60529     | IP66                                                                       |  |
| Operating conditions             | -10°C ÷ +40°C, Relative humidity 20%90%, without condensation              |  |
| Declarations, warranty           | CE, 1 year                                                                 |  |
| Notes                            | changeable door – right or left                                            |  |
|                                  |                                                                            |  |