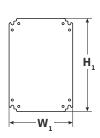

## **TECHNICAL DATA**

| External dimensions of enclosure | W. 400 H. 600 B. 600 f. 40 J.                                              |  |
|----------------------------------|----------------------------------------------------------------------------|--|
| External dimensions of enclosure | W=400, H=600, D=300 [+/-2 mm]                                              |  |
| Mounting plate dimensions        | W₁=350, H₁=465 [+/-2 mm]                                                   |  |
| Net/gross weight                 | 13,7 / 14,6 [kg]                                                           |  |
| Destination                      | outdoor                                                                    |  |
| Closing                          | 2 x double-bit lock                                                        |  |
| Material                         | Enclosure and door - sheet, thickness: 1,2mm; mounting plate - sheet 1,5mm |  |
|                                  | anticorrosion protection; Colour: RAL7035, grey, struktural                |  |
| Degree of protection EN60529     | IP66                                                                       |  |
| Operating conditions             | -10°C ÷ +40°C, Relative humidity 20%90%, without condensation              |  |
| Declarations, warranty           | CE, 1 year                                                                 |  |
| Notes                            | changeable door – right or left                                            |  |
|                                  |                                                                            |  |