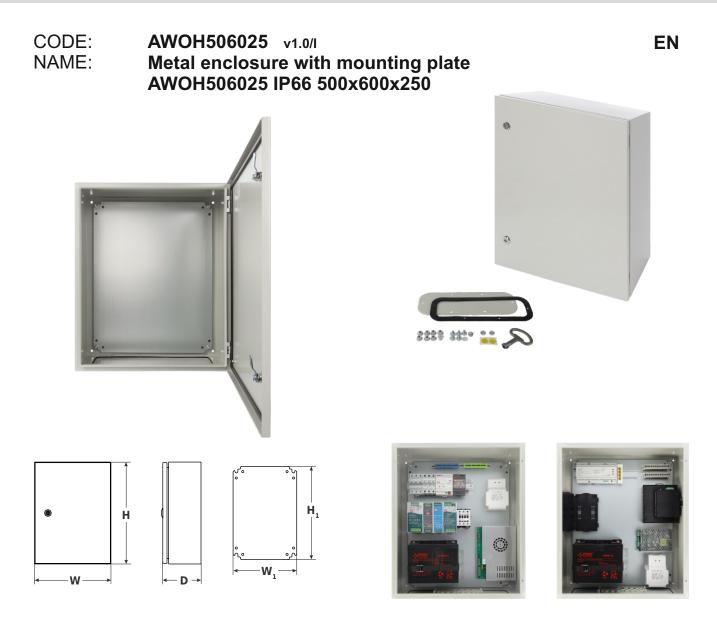

## DESTINATION

AWOH series of hermetic metal enclosures providing protection against external factors such as water (moisture) and dust (dirt). Appropriate edge design, a cast gasket on the door and metal lock(s) ensure an IP66 rating (IP protection rating).

Enclosure and door are made from 1.2mm thick sheet metal, the mounting plate from 1.5mm sheet metal. This ensures high resistance to mechanical damage - resistance class IK10 (degrees of mechanical strength IK).

Enclosures are protected against corrosion and finished with textured epoxy polyester grey paint - RAL7035 (grey structure). Their quality and aesthetically design make them perfectly siutable to modern residential, office and industrial buildings

| TECHNICAL DATA                   |                                                                            |  |
|----------------------------------|----------------------------------------------------------------------------|--|
| External dimensions of enclosure | W=500, H=600, D=250 [+/-2 mm]                                              |  |
| Mounting plate dimensions        | W <sub>1</sub> =450, H <sub>1</sub> =565 [+/-2 mm]                         |  |
| Net/gross weight                 | 14,9 / 15,9 [kg]                                                           |  |
| Destination                      | outdoor                                                                    |  |
| Closing                          | 2 x double-bit lock                                                        |  |
| Material                         | Enclosure and door - sheet, thickness: 1,2mm; mounting plate – sheet 1,5mm |  |
|                                  | anticorrosion protection; Colour: RAL7035, grey, struktural                |  |
| Degree of protection EN60529     | IP66                                                                       |  |
| Operating conditions             | -10°C ÷ +40°C, Relative humidity 20%90%, without condensation              |  |
| Declarations, warranty           | CE, 1 year                                                                 |  |
| Notes                            | changeable door – right or left                                            |  |