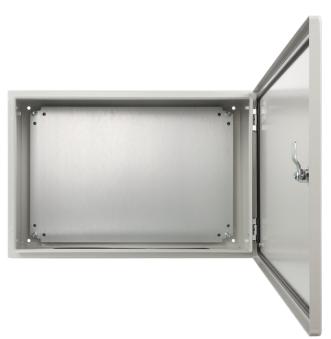

## **DESTINATION**

AWOH series of hermetic metal enclosures providing protection against external factors such as water (moisture) and dust (dirt). Appropriate edge design, a cast gasket on the door and metal lock(s) ensure an IP66 rating (IP protection rating).

Enclosure and door are made from 1.2mm thick sheet metal, the mounting plate from 1.5mm sheet metal. This ensures high resistance to mechanical damage - resistance class IK10 (degrees of mechanical strength IK).

## **TECHNICAL DATA**

| F ( ) !! !                       |                                                                            |  |
|----------------------------------|----------------------------------------------------------------------------|--|
| External dimensions of enclosure | W=600, H=400, D=200 [+/-2 mm]                                              |  |
| Mounting plate dimensions        | W <sub>1</sub> =550, H <sub>1</sub> =365 [+/-2 mm]                         |  |
| Net/gross weight                 | 11,7 / 12,4 [kg]                                                           |  |
| Destination                      | outdoor                                                                    |  |
| Closing                          | 1 x double-bit lock                                                        |  |
| Material                         | Enclosure and door - sheet, thickness: 1,2mm; mounting plate – sheet 1,5mm |  |
|                                  | anticorrosion protection; Colour: RAL7035, grey, struktural                |  |
| Degree of protection EN60529     | IP66                                                                       |  |
| Operating conditions             | -10°C ÷ +40°C, Relative humidity 20%90%, without condensation              |  |
| Declarations, warranty           | CE, 1 year                                                                 |  |
| Notes                            | changeable door – right or left                                            |  |
|                                  |                                                                            |  |