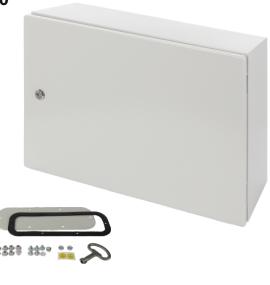

**EN** 

CODE: **AWOH604020** v1.0/l

NAME: Metal enclosure with mounting plate

Enclosures are protected against corrosion and finished with textured epoxy polyester grey paint - RAL7035 (grey structure). Their quality and aesthetically design make them perfectly siutable to modern residential, office and industrial buildings

## **TECHNICAL DATA**

| F ( ) !! !                       |                                                                            |  |
|----------------------------------|----------------------------------------------------------------------------|--|
| External dimensions of enclosure | W=600, H=400, D=200 [+/-2 mm]                                              |  |
| Mounting plate dimensions        | W <sub>1</sub> =550, H <sub>1</sub> =365 [+/-2 mm]                         |  |
| Net/gross weight                 | 11,7 / 12,4 [kg]                                                           |  |
| Destination                      | outdoor                                                                    |  |
| Closing                          | 1 x double-bit lock                                                        |  |
| Material                         | Enclosure and door - sheet, thickness: 1,2mm; mounting plate – sheet 1,5mm |  |
|                                  | anticorrosion protection; Colour: RAL7035, grey, struktural                |  |
| Degree of protection EN60529     | IP66                                                                       |  |
| Operating conditions             | -10°C ÷ +40°C, Relative humidity 20%90%, without condensation              |  |
| Declarations, warranty           | CE, 1 year                                                                 |  |
| Notes                            | changeable door – right or left                                            |  |
|                                  |                                                                            |  |