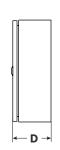

## **TECHNICAL DATA**

| F ( ) !! !                       |                                                                            |  |
|----------------------------------|----------------------------------------------------------------------------|--|
| External dimensions of enclosure | W=600, H=400, D=200 [+/-2 mm]                                              |  |
| Mounting plate dimensions        | W <sub>1</sub> =550, H <sub>1</sub> =365 [+/-2 mm]                         |  |
| Net/gross weight                 | 11,7 / 12,4 [kg]                                                           |  |
| Destination                      | outdoor                                                                    |  |
| Closing                          | 1 x double-bit lock                                                        |  |
| Material                         | Enclosure and door - sheet, thickness: 1,2mm; mounting plate – sheet 1,5mm |  |
|                                  | anticorrosion protection; Colour: RAL7035, grey, struktural                |  |
| Degree of protection EN60529     | IP66                                                                       |  |
| Operating conditions             | -10°C ÷ +40°C, Relative humidity 20%90%, without condensation              |  |
| Declarations, warranty           | CE, 1 year                                                                 |  |
| Notes                            | changeable door – right or left                                            |  |
|                                  |                                                                            |  |