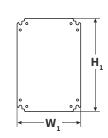

## **TECHNICAL DATA**

| F ( ) !! !                       |                                                                            |  |
|----------------------------------|----------------------------------------------------------------------------|--|
| External dimensions of enclosure | W=600, H=400, D=200 [+/-2 mm]                                              |  |
| Mounting plate dimensions        | W <sub>1</sub> =550, H <sub>1</sub> =365 [+/-2 mm]                         |  |
| Net/gross weight                 | 11,7 / 12,4 [kg]                                                           |  |
| Destination                      | outdoor                                                                    |  |
| Closing                          | 1 x double-bit lock                                                        |  |
| Material                         | Enclosure and door - sheet, thickness: 1,2mm; mounting plate – sheet 1,5mm |  |
|                                  | anticorrosion protection; Colour: RAL7035, grey, struktural                |  |
| Degree of protection EN60529     | IP66                                                                       |  |
| Operating conditions             | -10°C ÷ +40°C, Relative humidity 20%90%, without condensation              |  |
| Declarations, warranty           | CE, 1 year                                                                 |  |
| Notes                            | changeable door – right or left                                            |  |
|                                  |                                                                            |  |