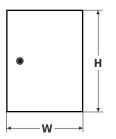

## **TECHNICAL DATA**

| F ( ) !! !                       |                                                                            |  |
|----------------------------------|----------------------------------------------------------------------------|--|
| External dimensions of enclosure | W=600, H=400, D=200 [+/-2 mm]                                              |  |
| Mounting plate dimensions        | W <sub>1</sub> =550, H <sub>1</sub> =365 [+/-2 mm]                         |  |
| Net/gross weight                 | 11,7 / 12,4 [kg]                                                           |  |
| Destination                      | outdoor                                                                    |  |
| Closing                          | 1 x double-bit lock                                                        |  |
| Material                         | Enclosure and door - sheet, thickness: 1,2mm; mounting plate – sheet 1,5mm |  |
|                                  | anticorrosion protection; Colour: RAL7035, grey, struktural                |  |
| Degree of protection EN60529     | IP66                                                                       |  |
| Operating conditions             | -10°C ÷ +40°C, Relative humidity 20%90%, without condensation              |  |
| Declarations, warranty           | CE, 1 year                                                                 |  |
| Notes                            | changeable door – right or left                                            |  |
|                                  |                                                                            |  |