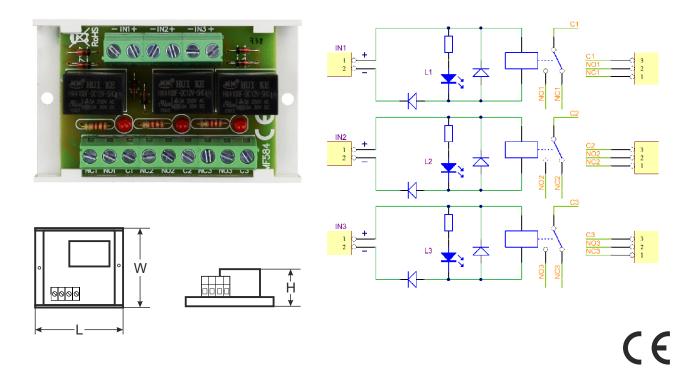

## **DESCRIPTION**

The PU3 (AWZ528) relay module is to be used in low-voltage installations. It is intended for controlling and status indication in e.g. alarm or access control systems. It may be used to control devices of high power consumption via OC outputs of alarm systems. Moreover, it ensures galvanic isolation of signals, power sources relating to the outputs of the module. The module is adapted for connection of cables with a maximum cross section of 1mm².

## **SPECIFICATIONS**

| Supply voltage coil             | 10 ÷ 14 V DC (-/+5%)                                                    |
|---------------------------------|-------------------------------------------------------------------------|
| Coil control current            | 17 mA@12 V DC                                                           |
| Coil resistance                 | 720 Ω (-/+10%)                                                          |
| Coil power                      | 200 mW                                                                  |
| Number of relays                | 3                                                                       |
| Voltage of the relay's contacts | 30 V DC / 48 V AC                                                       |
| Current of the relay's contacts | 1 A max.                                                                |
| (resistive load)                |                                                                         |
| ON/OFF time                     | 10ms/5ms (-/+5%)                                                        |
| LED indication                  | red LED L1÷L3 - state of relay activation                               |
| Operating temperature           | -10°C ÷ +40°C                                                           |
| Dimensions                      | L=70, W=43, H=20 [mm, +/-2]                                             |
| Installation                    | A mounting panel with an adhesive tape, mounting screws x 2 (holes 3mm) |
| Connectors                      | Φ0,41 ÷ 1,29 (AWG 26-16) 0,2 ÷ 1mm <sup>2</sup>                         |
| Declarations, warranty          | CE, 2 years from production date                                        |
| Net/gross weight                | 0,04 / 0,06 [kg]                                                        |