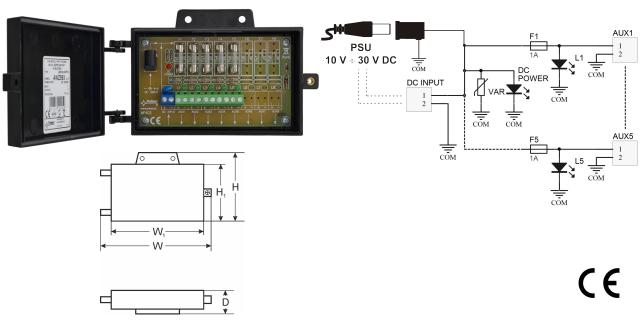

## Distribution Module power DC power

CODE: AWZ593 v.1.0/II EN\*\*

NAME: LBC5/5x1A/FTA fuse module with housing

## **DESCRIPTION**

The LBC5 fuse module is designed for power distribution in CCTV systems requiring the voltage in the range 10V  $\div$  30V DC. It is equipped with two power inputs: screw connection and DC jack 5.5/2.1 and five AUX1  $\div$  AUX5 power outputs independently protected with 1A melting fuses. PTC fuse activation is indicated by switching off the corresponding LED of the module: L1 for AUX1, L2 for AUX2 etc. Additionally, the module's input is protected by a varistor, protecting the power supply against surges in the power supply system.

## **SPECIFICATIONS**

| Supply voltage                                                                                | 10 V ÷ 30 V DC                                                                                         |
|-----------------------------------------------------------------------------------------------|--------------------------------------------------------------------------------------------------------|
| Current consumption                                                                           | 5 mA ÷ 50 mA @ U <sub>IN</sub> = 10 V ÷ 30 V DC                                                        |
| Number of power inputs                                                                        | 2: DC jack 5,5/2,1 or screw connection                                                                 |
| Number of power outputs                                                                       | 5 (AUX terminals)                                                                                      |
| Protection types: - short-circuit protection SCP - overload protection OLP - surge protection | - 5 x 1A<br>- 5 x 1A<br>- varistor                                                                     |
| Optical indication                                                                            | Red LED – DC supply voltage indicator Green L1 ÷ L5 LEDs –AUX1 ÷ AUX5 outputs status                   |
| Fuses F1 ÷ F5                                                                                 | 5 x F1A                                                                                                |
| Operation conditions                                                                          | 2nd environmental class, -10°C ÷40°C                                                                   |
| Dimensions                                                                                    | W=150, H=94, D=42 (+/-2mm)<br>W1=126, H1=78 (+/-2mm)                                                   |
| Mounting                                                                                      | Mounting screws x2 (Ø4mm holes)                                                                        |
| Connectors: - supply outputs - supply inputs                                                  | - screw connections Φ0,51÷2,05 (AWG 24-12) - DC jack 5,5/2,1 - screw connection Φ0,51÷2,05 (AWG 24-12) |
| Net/gross weight                                                                              | 0,16kg / 0,23kg                                                                                        |
| Declarations, warranty                                                                        | CE, 2 year from the production date                                                                    |