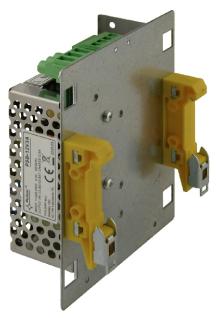

## **EXAMPLES OF APPLICATION**

**Caution!** power supply unit is not included

## **DESTINATION**

DIN1 holder is designed as an accessory allows mounting power supply units on DIN rail.

Compatible devices list:

Power supplies PS series: **PS-12V2A**, **PS-12V3A**Power supplies PSB series: **PSB-12V2A**, **PSB-12V3A** 

Power supplies PSG2 series: **PSG2-12V1A**Power supplies RS series: **RS-15xxx**, **RS-25xxx** 

Transformers: AWT050, AWT053, AWT150 (TRP 20VA-40VA)

AWT468 (TRZ 40VA)

Included with the bracket is a set of screws (4 pieces M3x4) for mounting of the power supply to the bracket.