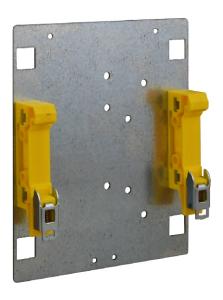

## **DESTINATION**

DIN1 holder is designed as an accessory allows mounting power supply units on DIN rail.

Compatible devices list:

Power supplies PS series: **PS-12V2A**, **PS-12V3A**Power supplies PSB series: **PSB-12V2A**, **PSB-12V3A** 

## **TECHNICAL DATA**

| Dimensions:            | W=103, L=25, H=124 [+/- 2mm]         |
|------------------------|--------------------------------------|
| Operating temperature: | -10°C ÷ +40°C                        |
| Mounting elements:     | - 2 x DIN rail holders<br>- 4 x M3x4 |
| Notes:                 | made with metal                      |
| Warranty:              | 2 years from production date         |