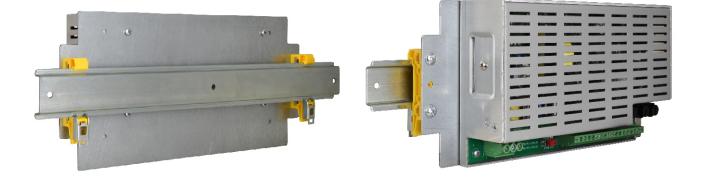

## DESCRIPTION

EN54M-DIN1 bracket is designed as an accessory for following power supply units EN54M series. Brackets allows mounting of power supplies onto DIN rail. Included with bracket is a set of screws (4 ea. M3x4) for mounting of power supply to bracket.

## **TECHNICAL DATA**

| Dimensions:        | 268 x 24 x 120 (WxLxH) [mm] (+/- 1) |
|--------------------|-------------------------------------|
| Mounting elements: | 2x DIN rail brackets, 4 x M3x4      |
| Warranty:          | 2 years from production date        |