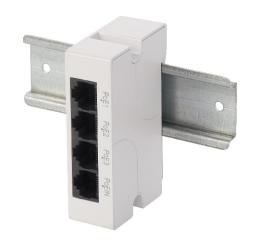

## **DESCRIPTION**

EXT-POE3DIN extender is a device designed to extend transmission distance of PoE power and Ethernet data via UTP cat. 5/5e twisted pair cable to next 100m. Extender is powered from PoE switch or other PoE-compliant device (PoE IN input). Output voltage and data are available at PoE OUT 1 - 3 outputs, to which cameras or other IP devices using PoE power should be connected. Maximum load current is 0.3A (0.3A/port) and power transmission is realized on pairs 1/2 (-) 3/6(+).

## **TECHNICAL DATA**

| Power supply                                             | Compliant with 802.3af/at (48 – 57 V DC)                                                                                                      |
|----------------------------------------------------------|-----------------------------------------------------------------------------------------------------------------------------------------------|
| Current consumption by module systems                    | <20mA                                                                                                                                         |
| Module power                                             | 15 W max.                                                                                                                                     |
| Ports                                                    | 4 ports 10/100 Mb/s (1 x PoE IN + 3 x PoE OUT) with auto negotiation of connection speed, Auto MDI/MDIX crossover                             |
| Output voltage                                           | Compliant with 802.3af                                                                                                                        |
| Output current                                           | 0,3A/port (∑=0,3A max.)                                                                                                                       |
| PoE IN input power supply pairs                          | 1/2 (+) 3/6(-)<br>4/5 (+) 7/8 (-)                                                                                                             |
| PoE OUT 1/2 output power supply pairs                    | 1/2 (-) 3/6 (+)                                                                                                                               |
| Overload protection (OLP) Short circuit protection (SCP) | 105% ÷ 150% of power supply, automatic recovery                                                                                               |
| LED operation indication                                 | LEDs (green) – indicating the LAN connection status (of individual outputs):  On - connected device 10/100 Mb/s  Blinking - data transmission |
| Operating conditions                                     | -10°C - +40°C                                                                                                                                 |
| Dimensions (LxWxH)                                       | 50 x 23 x 81 [+/- 2mm]                                                                                                                        |
| Installation                                             | For TH35 rail or mounting screws x2 (73mm spacing)                                                                                            |
| Connectors: - PoE input/output                           | RJ45 8P8C                                                                                                                                     |
| Net/gross weight                                         | 0,05 / 0,06 [kg]                                                                                                                              |
| Storage temperature                                      | -20°C+60°C                                                                                                                                    |
| Declarations, warranty                                   | CE, RoHS, 2 years                                                                                                                             |