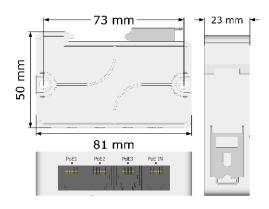

## **TECHNICAL DATA**

| Power supply                                             | Compliant with 802.3af/at (48 – 57 V DC)                                                                                                      |
|----------------------------------------------------------|-----------------------------------------------------------------------------------------------------------------------------------------------|
| Current consumption by module systems                    | <20mA                                                                                                                                         |
| Module power                                             | 15 W max.                                                                                                                                     |
| Ports                                                    | 4 ports 10/100 Mb/s (1 x PoE IN + 3 x PoE OUT) with auto negotiation of connection speed, Auto MDI/MDIX crossover                             |
| Output voltage                                           | Compliant with 802.3af                                                                                                                        |
| Output current                                           | 0,3A/port (∑=0,3A max.)                                                                                                                       |
| PoE IN input power supply pairs                          | 1/2 (+) 3/6(-)<br>4/5 (+) 7/8 (-)                                                                                                             |
| PoE OUT 1/2 output power supply pairs                    | 1/2 (-) 3/6 (+)                                                                                                                               |
| Overload protection (OLP) Short circuit protection (SCP) | 105% ÷ 150% of power supply, automatic recovery                                                                                               |
| LED operation indication                                 | LEDs (green) – indicating the LAN connection status (of individual outputs):  On - connected device 10/100 Mb/s  Blinking - data transmission |
| Operating conditions                                     | -10°C - +40°C                                                                                                                                 |
| Dimensions (LxWxH)                                       | 50 x 23 x 81 [+/- 2mm]                                                                                                                        |
| Installation                                             | For TH35 rail or mounting screws x2 (73mm spacing)                                                                                            |
| Connectors: - PoE input/output                           | RJ45 8P8C                                                                                                                                     |
| Net/gross weight                                         | 0,05 / 0,06 [kg]                                                                                                                              |
| Storage temperature                                      | -20°C+60°C                                                                                                                                    |
| Declarations, warranty                                   | CE, RoHS, 2 years                                                                                                                             |