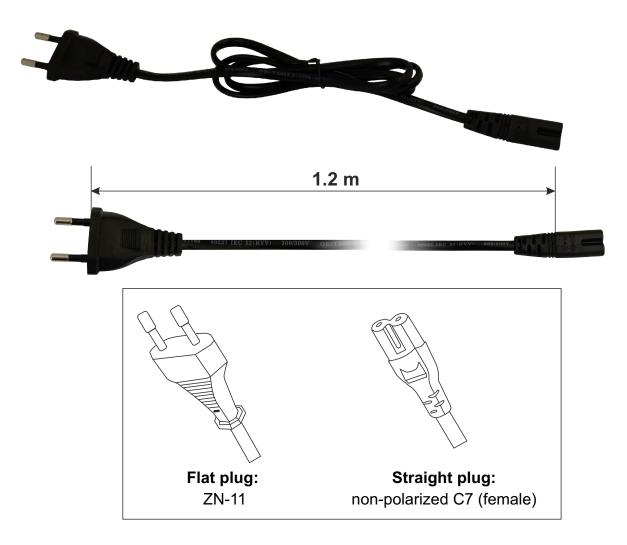

EN

 CODE:
 PSD12
 v1.0/III

 TYPE:
 230VAC 2x0.5mm² cable, 1.2m, CEE 7/16, IEC C7

## APPLICATION

The 2-core PSD12 network cable is designed for connecting devices with the power network. From the power network side, the cable is finished with the ZN-11 flat plug, while from the receiver side the cable ends with the C7 non-polarized straight plug (female).

| TECHNICAL DATA            |                                          |  |
|---------------------------|------------------------------------------|--|
| Operating voltage:        | 230VAC                                   |  |
| Cable cross-section:      | 2 x 0.5mm <sup>2</sup>                   |  |
| Maximum current:          | 2.5A                                     |  |
| Cable length:             | 1.2m                                     |  |
| Plug type– power network: | the ZN-11 plug                           |  |
| Plug type – receiver:     | the C7 (female) flat plug, non-polarized |  |
| Declaration:              | CE                                       |  |