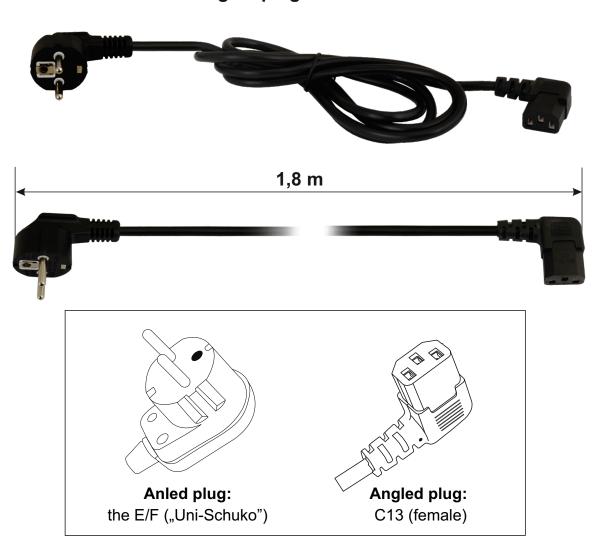

CODE: PSD13 v1.1/III EN

NAME: 230VAC 3x0.75mm<sup>2</sup>cable, 1.8m, CEE 7/7 (EF),

the IEC C13 angled plug

## **DESTINATION**

3-core PSD13 network cable is designed for connecting devices with the power network. From the power network side, the cable is finished with the E/F ("Uni-Schuko") angled plug, while from the receiver side the cable ends with the C13 angled plug (female).

## **DANE TECHNICZNE**

| Operating voltage:    | 230VAC                         |
|-----------------------|--------------------------------|
| Cable cross-section:  | $3 \times 0.75 \text{mm}^2$    |
| Maximum current:      | 8A                             |
| Cable length:         | 1,8m                           |
| Plug Type - grid:     | E/F angled plug ("Uni-Schuko") |
| Plug type - receiver: | C13 angled plug (female)       |
| Declaration:          | CE                             |