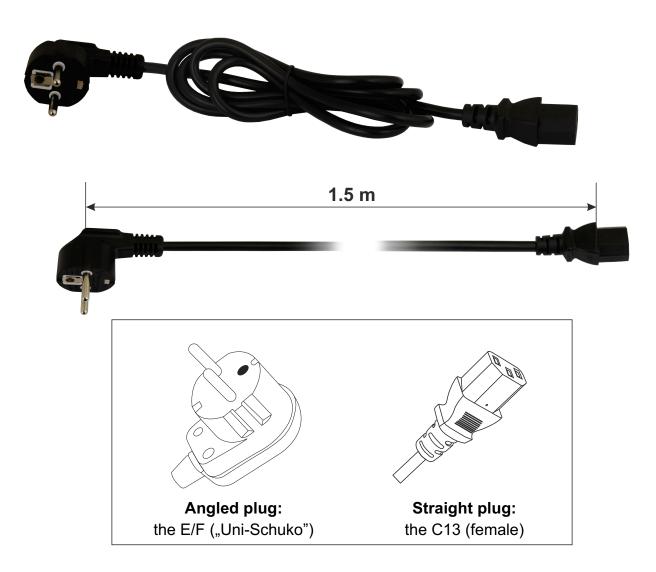

## APPLICATION

The 3-core PSD14 network cable is designed for connecting devices with the power network. From the power network side, the cable is finished with the E/F ("Uni-Schuko") angled plug, while from the receiver side the cable ends with the C13 straight plug (female).

| TECHNICAL DATA:       |                                   |  |
|-----------------------|-----------------------------------|--|
| Operating voltage:    | 230VAC                            |  |
| Cable cross-section:  | 3 x 0.5mm <sup>2</sup>            |  |
| Maximum current:      | 6A                                |  |
| Cable length:         | 1.5m                              |  |
| Plug type - grid:     | the E/F ("Unischuko") angled plug |  |
| Plug type - receiver: | the C13 straight plug (female)    |  |
| Declaration:          | CE                                |  |