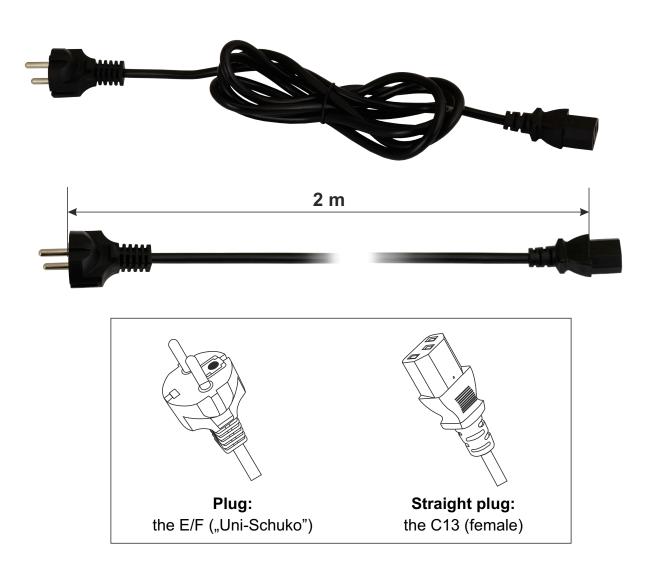

EN

CODE: **PSD15** v1.0/II

TYPE: 230VAC 3x1mm<sup>2</sup>cable, 2m, CEE 7/7 (EF), IEC C13

## **APPLICATION**

The 3-core PSD15 network cable is designed for connecting devices with the power network. From the power network side, the cable is finished with the E/F ("Uni-Schuko") straight plug, while from the receiver side the cable ends with the C13 straight plug (female).

## **TECHNICAL DATA**

| 1 2 3 1 1 1 3 1 2 2 7 1 7 1 |                                     |
|-----------------------------|-------------------------------------|
| Operating current:          | 230VAC                              |
| Cable cross-section:        | 3 x 1mm <sup>2</sup>                |
| Maximum current:            | 10A                                 |
| Cable length:               | 2m                                  |
| Plug type – energy network: | the E/F ("Unischuko") straight plug |
| Plug type – receiver:       | the C13 straight plug (female)      |
| Declaration:                | CE                                  |