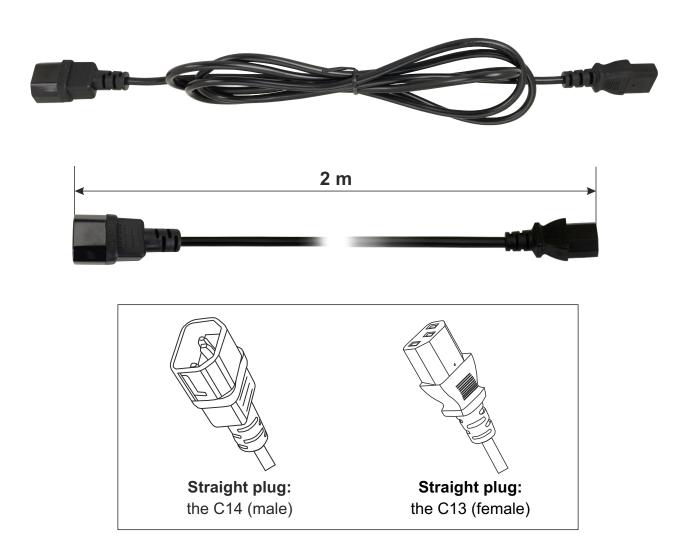

EN

CODE: PSD16 v1.0/II

TYPE: 230VAC 3x0,5mm<sup>2</sup> cable, 2m, IEC C14, IEC C13

## **APPLICATION**

The PSD16 3-wire power cord is designed to connect the RAWP/RAWP-1 fan panel to the RAT-1R digital thermostat. Cable from the power supply side is ended with the C14 (male) straight plug and with the C13 (female) straight plug from the receiver side.

## TECHNICAL DATA

| Operating current:    | 230VAC                         |
|-----------------------|--------------------------------|
| Cable cross-section:  | 3 x 0,5mm <sup>2</sup>         |
| Maximum current:      | 6A                             |
| Cable length:         | 2m                             |
| Plug type – supply:   | the C14 straight plug (male)   |
| Plug type – receiver: | the C13 straight plug (female) |
| Declaration:          | CE                             |