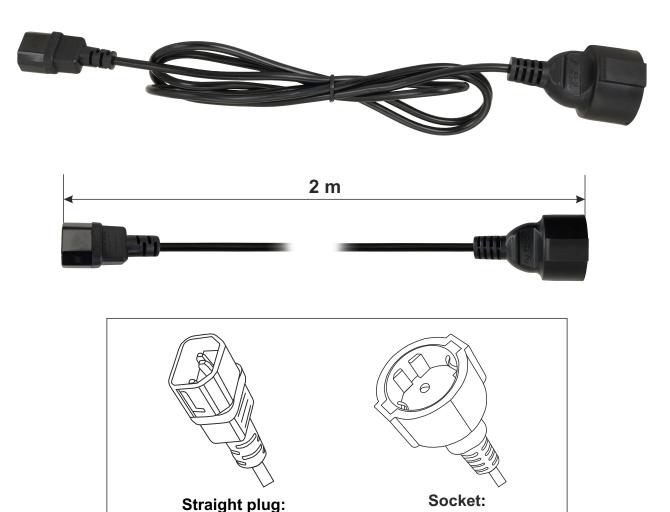

EN

CODE: **PSD17** v1.0/II

TYPE: 230VAC 3x0,5mm<sup>2</sup> cable, 2m, IEC C14, CEE 7F Schuko

## **APPLICATION**

The PSD17 3-wire power cord is designed to connect the RAW1/ RAW2 fans to the RAT-1R digital thermostat. Cable from the power supply side is ended with the C14 (male) straight plug and using the CEE 7F socket from the receiver side ("Schuko").

the C14 (male)

## **TECHNICAL DATA**

| Operating current:    | 230VAC                       |  |
|-----------------------|------------------------------|--|
| Cable cross-section:  | 3 x 0,5mm <sup>2</sup>       |  |
| Maximum current:      | 6A                           |  |
| Cable length:         | 2m                           |  |
| Plug type – supply:   | the C14 straight plug (male) |  |
| Plug type – receiver: | socket CEE 7F Schuko         |  |
| Declaration:          | CE                           |  |