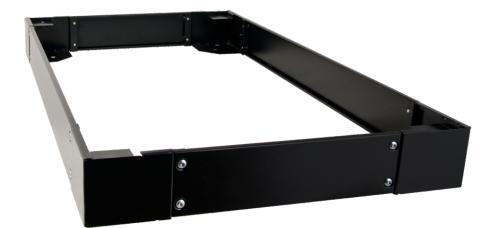

Pulsa

EN

NAME: Plinth 100mm for floor standing cabinets 600x1000mm

## DESTINATION

The 100mm plinth is intended for 600x1000mm floor standing cabinets. It enables stabilising the cabinet and fixing it to the floor.