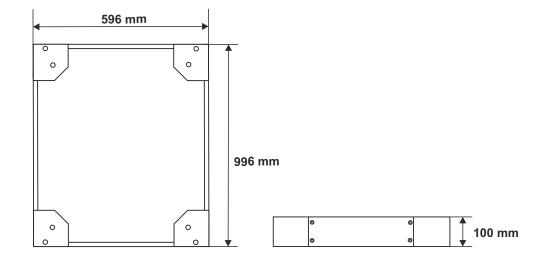

## **TECHNICAL DATA**

| Dimensions:       | W=596, H=100, D=596 [mm, +/-2]                                                                   |
|-------------------|--------------------------------------------------------------------------------------------------|
| Net/gross weight: | 6,6 / 7,0 [kg]                                                                                   |
| Material:         | 1,2mm and 2mm cold-rolled steel (SPCC), RAL 9004                                                 |
| Destination:      | inside                                                                                           |
| Warranty:         | 1 year from production date                                                                      |
| Notes:            | - mounted to the bottom of a RACK cabinet<br>- 4 M12 screws (hex socket head) + washers included |