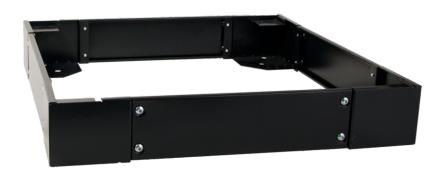

## Accessories for cabinets – plinth 100mm for floor standing cabinets

CODE: RAC166 v1.0/II EN

NAME: Plinth 100mm for floor standing cabinets 600x600mm

## **DESTINATION**

The 100mm plinth is intended for 600x600mm floor standing cabinets. It enables stabilising the cabinet and fixing it to the floor.