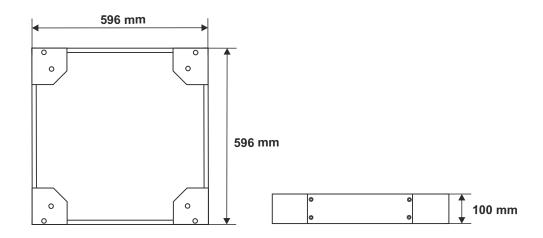

## **TECHNICAL DATA**

| Dimensions:       | W=596, H=100, D=596 [mm, +/-2]                                                                |
|-------------------|-----------------------------------------------------------------------------------------------|
| Net/gross weight: | 5,4 / 5,8 [kg]                                                                                |
| Material:         | 1,2mm and 2mm cold-rolled steel (SPCC), RAL 9004                                              |
| Destination:      | inside                                                                                        |
| Warranty:         | 1 year from production date                                                                   |
| Notes:            | - mounted to the bottom of a RACK cabinet - 4 M12 screws (hex socket head) + washers included |